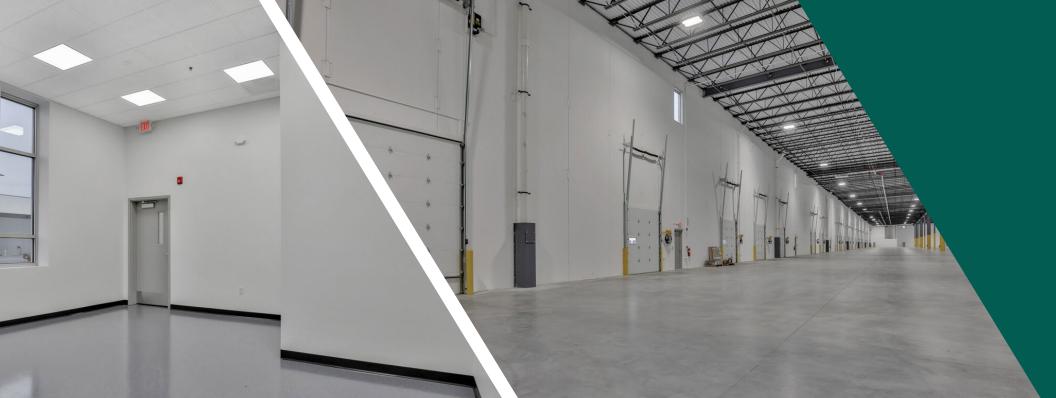

# THE OPPORTUNITY

Canterbury Industrial Center is a 126,000 SF Class A industrial property completed Q3 2024. The base building shell includes a 2,320 SF office pod, providing a move-in-ready option for prospective tenants. Conveniently positioned just 1 minute from I-169, 8 minutes from downtown Shakopee and 25 minutes from MSP International Airport, Canterbury Industrial Center provides easy access to area amenities and a convenient commute from surrounding cities. The property offers multiple sizing options, including suites ranging from 17,000 to 126,120 SF

### BUILDING **SPECIFICATIONS**

**TOTAL SF** 126,160

**EXISTING OFFICE SF** 2,320

**CLEAR HEIGHT** 32'

**SF - CAN DEMISE TO** 16,524

**DEPTH VARIES FROM** 159' TO 188'

**CONFIGURATION REAR LOAD** 

**ACRES** 9.63