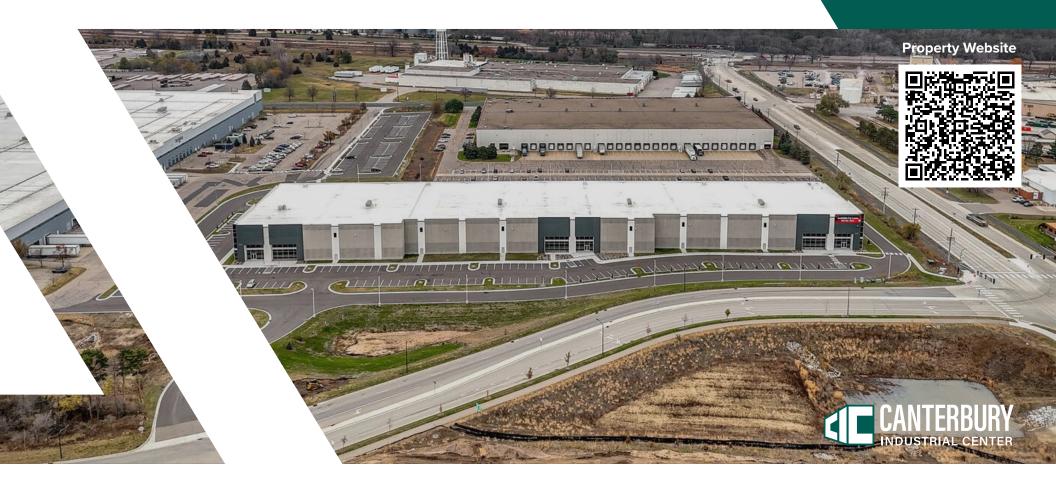

### Shakopee's newest industrial building

# THE OPPORTUNITY

Canterbury Industrial Center is a 126,000 SF Class A industrial property completed Q3 2024. The base building shell includes a 2,320 SF office pod, providing a move-in-ready option for prospective tenants. Conveniently positioned just 1 minute from I-169, 8 minutes from downtown Shakopee and 25 minutes from MSP International Airport, Canterbury Industrial Center provides easy access to area amenities and a convenient commute from surrounding cities. The property offers multiple sizing options, including suites ranging from 17,000 to 126,120 SF