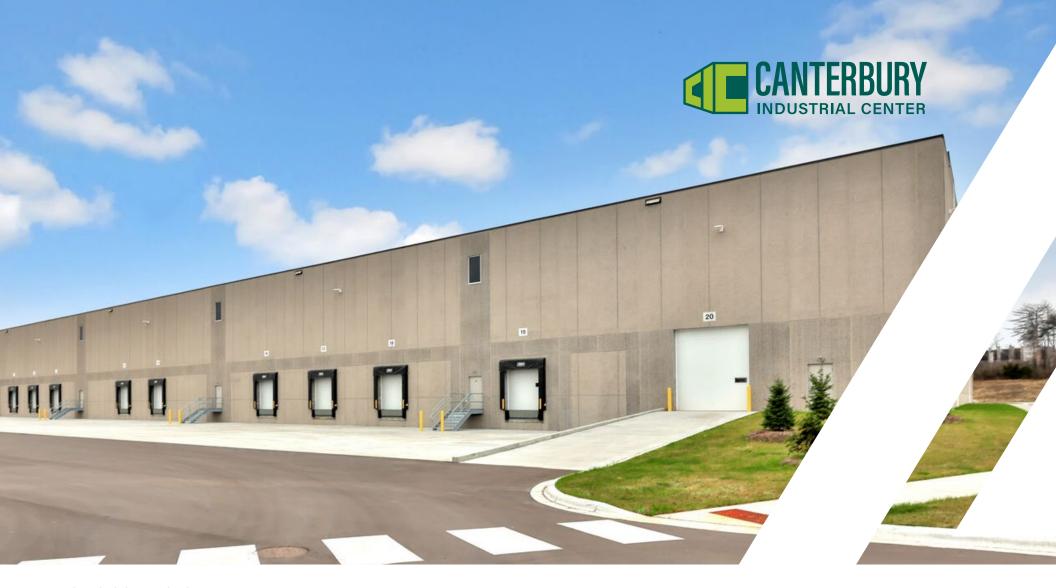

### Shakopee's newest industrial building

# THE OPPORTUNITY

Canterbury Industrial Center is a 126,000 SF Class A industrial property completed Q3 2024. The base building shell includes a 2,320 SF office pod, providing a move-in-ready option for prospective tenants. Conveniently positioned just 1 minute from I-169, 8 minutes from downtown Shakopee and 25 minutes from MSP International Airport, Canterbury Industrial Center provides easy access to area amenities and a convenient commute from surrounding cities. The property offers multiple sizing options, including suites ranging from 17,000 to 126,120 SF