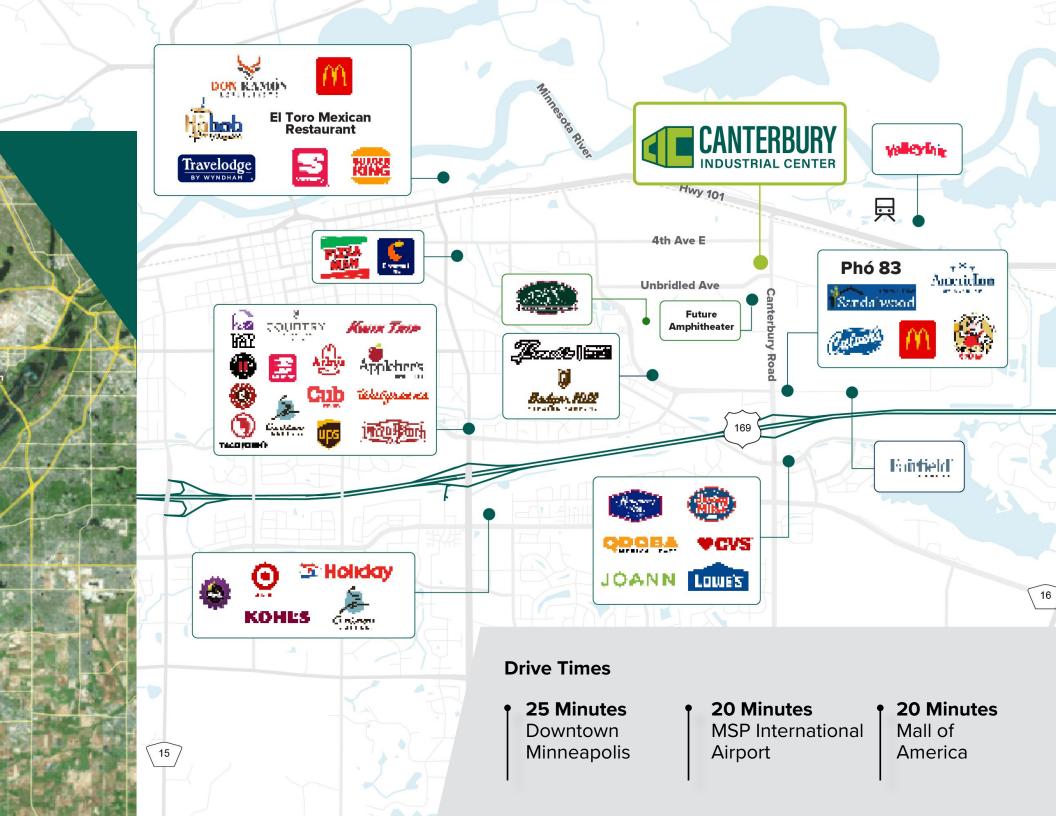

# THE OPPORTUNITY

Canterbury Industrial Center is a 126,000 SF Class A industrial property completed Q3 2024. The base building shell includes a 2,320 SF office pod, providing a move-in-ready option for prospective tenants. Conveniently positioned just 1 minute from I-169, 8 minutes from downtown Shakopee and 25 minutes from MSP International Airport, Canterbury Industrial Center provides easy access to area amenities and a convenient commute from surrounding cities. The property offers multiple sizing options, including suites ranging from 17,000 to 126,120 SF