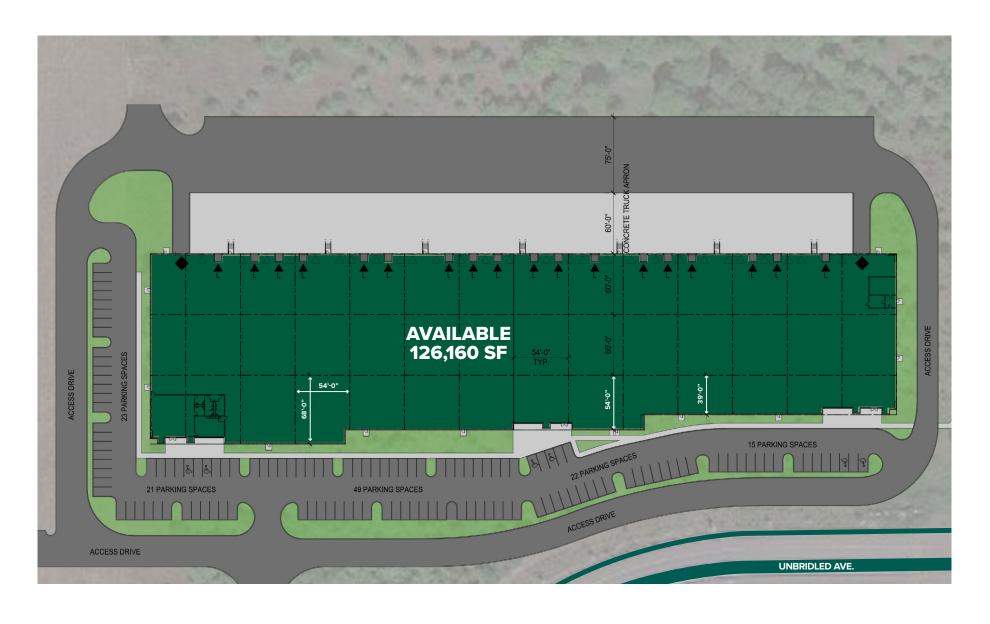

## SITE PLAN

### BUILDING **SPECIFICATIONS**

**TOTAL SF** 126,160

**EXISTING OFFICE SF** 2,320

**CLEAR HEIGHT** 32'

**SF - CAN DEMISE TO** 16,524

**DEPTH VARIES FROM** 159' TO 188'

**CONFIGURATION REAR LOAD** 

**ACRES** 9.63

**COLUMN SPACING** 60' & 54'

**CAR PARKING** 129

~ 2,000 SF

**DOCK DOORS** 

18

**SPRINKLERS** 

**ESFR** 

**TRUCK COURT** 

**DRIVE IN DOORS** 

**POWER** 2000A