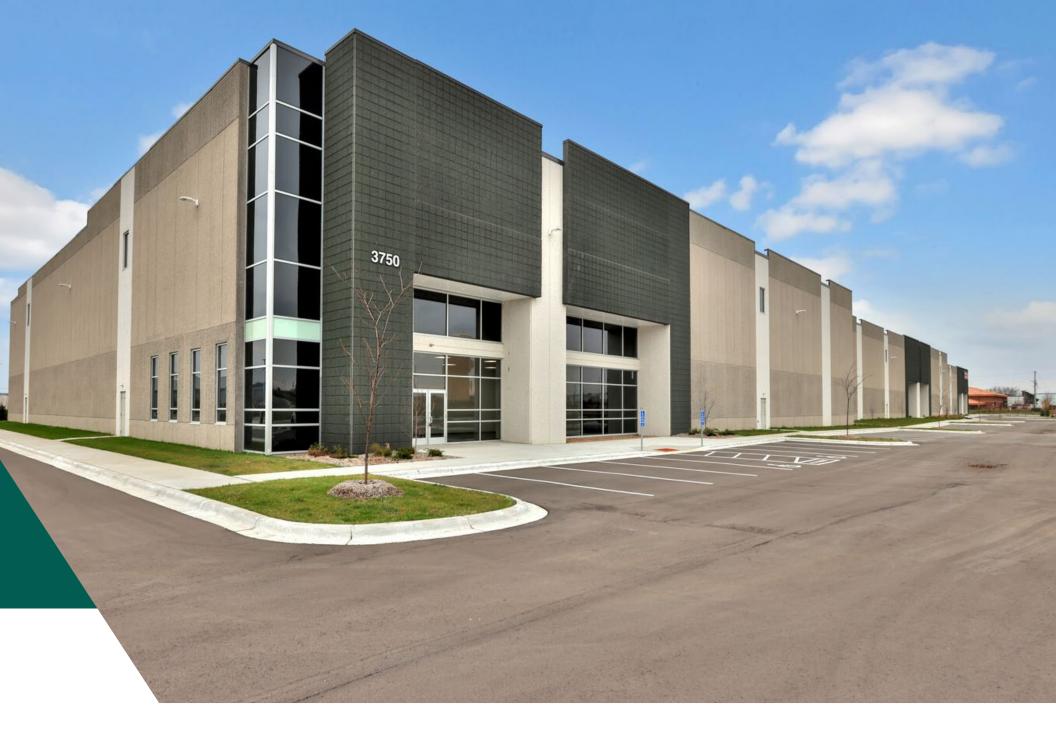

### **126,160 SF Available**

3750 4th Ave. E, Shakopee, MN 55379

Dan Larew, CCIM, SIOR +1 612 217 6726 dan.larew@jll.com Chris Hickok, CCIM +1 612 217 5121 chris.hickok@jll.com

# THE OPPORTUNITY

Canterbury Industrial Center is a 126,000 SF Class A industrial property completed Q3 2024. The base building shell includes a 2,320 SF office pod, providing a move-in-ready option for prospective tenants. Conveniently positioned just 1 minute from I-169, 8 minutes from downtown Shakopee and 25 minutes from MSP International Airport, Canterbury Industrial Center provides easy access to area amenities and a convenient commute from surrounding cities. The property offers multiple sizing options, including suites ranging from 17,000 to 126,120 SF