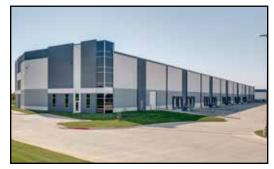

#### 4335 W NORTHGATE DRIVE, IRVING TX 75062

SQUARE FOOTAGE:

±100,500 SF

OFFICE:

2,295 SF

TRUCK COURT:

130'

**COLUMN SPACING:** 

54' X 52'

STAGING BAY:

60' X 54'

**CLEAR HEIGHT:** 

32'

DEPTH:

154'6"

DOCK DOORS:

19

DRIVE IN DOORS:

2

INSULATION:

**R VALUE OF 20.5** 

**CONFIGURATION:** 

**REAR LOAD** 

CAR PARKING:

**=** 

SPRINKLERS:

\*\* ESFR

52

**AVAILABLE POWER:** 

1.200 AMP