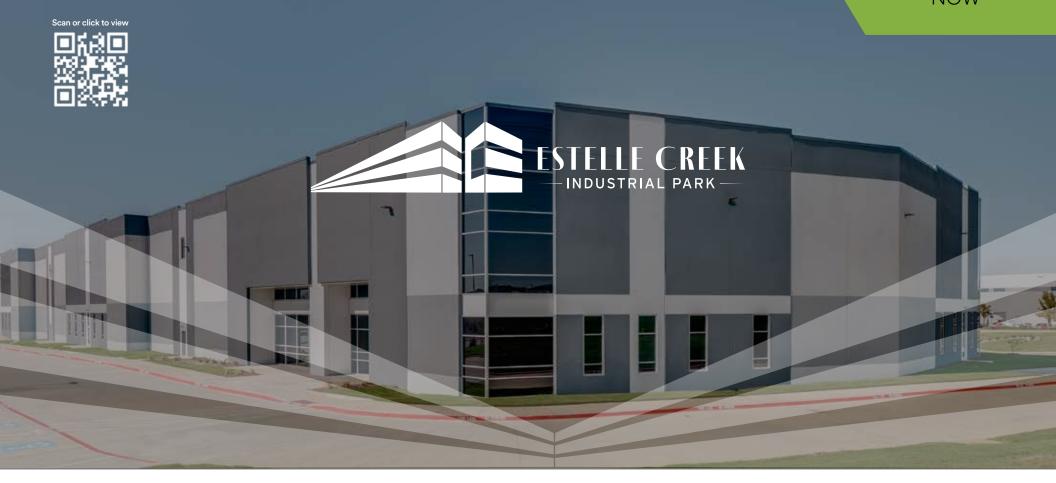

#### 100,500 SF MODERN INDUSTRIAL

4335 W NORTHGATE DR, IRVING TX 75062

**AVAILABLE**NOW

Jones Lang LaSalle Brokerage, Inc

## 166,460 SF Industrial Park with availabilities from 25K to 100K SF

Estelle Creek is an Industrial Park comprised of two new construction Class A warehouse/distribution buildings. Strategically located in the City of Irving, this park is located in the heart of the Dallas-Fort Worth metroplex and immediately adjacent to the DFW International Airport. It features two buildings totaling 166,460 square feet with excellent frontage and access along State Highway 161 and West Northgate Drive.