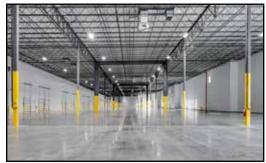

#### 4335 W NORTHGATE DRIVE, IRVING TX 75062

SQUARE FOOTAGE:

±100,500 SF

OFFICE:

2,295 SF

TRUCK COURT:

130'

**COLUMN SPACING:** 

54' X 52'

STAGING BAY:

60' X 54'

**CLEAR HEIGHT:** 

32'

DEPTH:

154'6"

DOCK DOORS:

19

DRIVE IN DOORS:

2

INSULATION:

**R VALUE OF 20.5** 

**CONFIGURATION:** 

**REAR LOAD** 

CAR PARKING:

**=** 

SPRINKLERS:

\*\* ESFR

52

**AVAILABLE POWER:** 

1.200 AMP