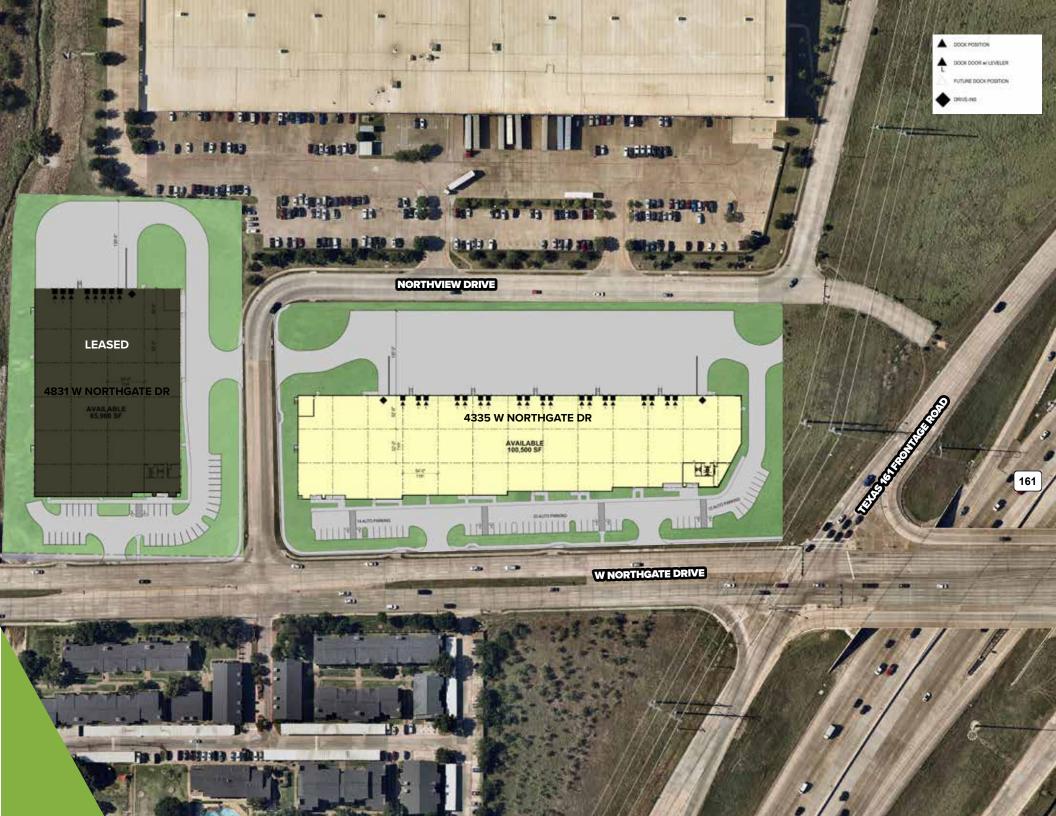

#### 100,500 SF MODERN INDUSTRIAL

4335 W NORTHGATE DR, IRVING TX 75062

**AVAILABLE**NOW

Jones Lang LaSalle Brokerage, Inc

## 166,460 SF Industrial Park with availabilities from 25K to 100K SF

Estelle Creek is an Industrial Park comprised of two new construction Class A warehouse/distribution buildings. Strategically located in the City of Irving, this park is located in the heart of the Dallas-Fort Worth metroplex and immediately adjacent to the DFW International Airport. It features two buildings totaling 166,460 square feet with excellent frontage and access along State Highway 161 and West Northgate Drive.

#### 4335 W NORTHGATE DRIVE, IRVING TX 75062

SQUARE FOOTAGE:

±100,500 SF

OFFICE:

2,295 SF

TRUCK COURT:

130'

**COLUMN SPACING:** 

54' X 52'

STAGING BAY:

60' X 54'

**CLEAR HEIGHT:** 

32'

DEPTH:

154'6"

DOCK DOORS:

19

DRIVE IN DOORS:

2

INSULATION:

**R VALUE OF 20.5** 

**CONFIGURATION:** 

**REAR LOAD** 

CAR PARKING:

**=** 

SPRINKLERS:

\*\* ESFR

52

**AVAILABLE POWER:** 

1.200 AMP