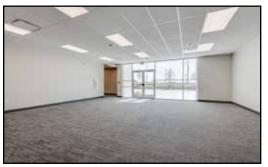

#### 4335 W NORTHGATE DRIVE, IRVING TX 75062

SQUARE FOOTAGE:

±100,500 SF

OFFICE:

2,295 SF

TRUCK COURT:

130'

**COLUMN SPACING:** 

54' X 52'

STAGING BAY:

60' X 54'

**CLEAR HEIGHT:** 

32'

DEPTH:

154'6"

DOCK DOORS:

19

DRIVE IN DOORS:

2

INSULATION:

**R VALUE OF 20.5** 

**CONFIGURATION:** 

**REAR LOAD** 

CAR PARKING:

**=** 

SPRINKLERS:

\*\* ESFR

52

**AVAILABLE POWER:** 

1.200 AMP