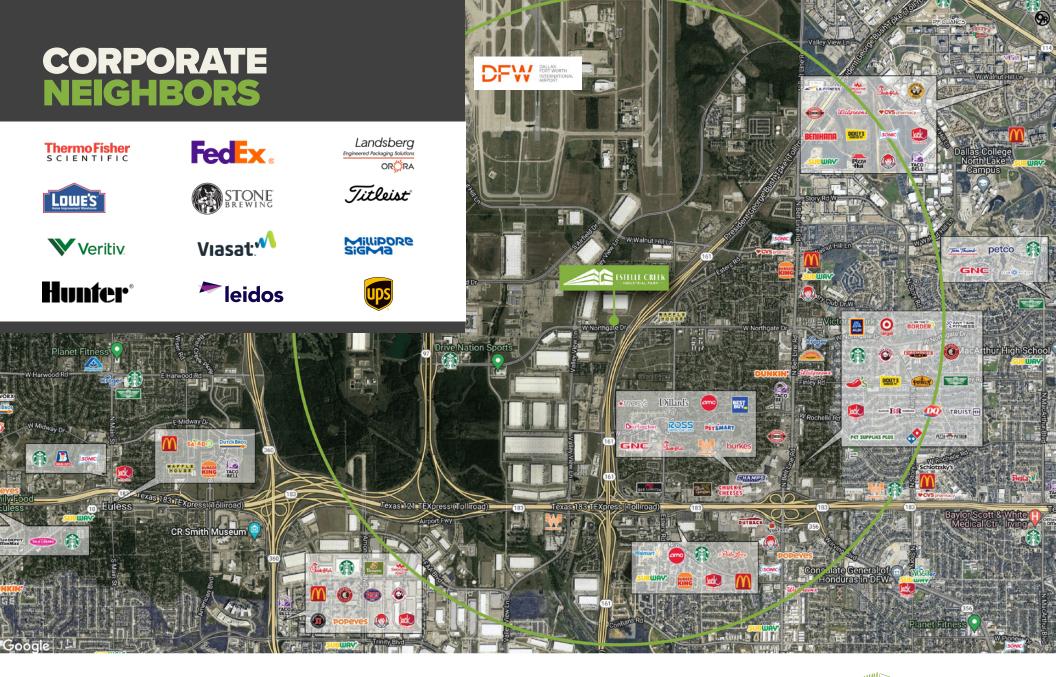

## 166,460 total square feet full building availabilities from 65k to over 100k

Estelle Creek is an Industrial Park comprised of two new construction Class A warehouse/ distribution buildings. Strategically located in the City of Irving, this park is located in the heart of the Dallas-Fort Worth metroplex and immediately adjacent to the DFW International Airport. It features two buildings totaling 166,460 square feet with excellent frontage and access along State Highway 161 and West Northgate Drive.