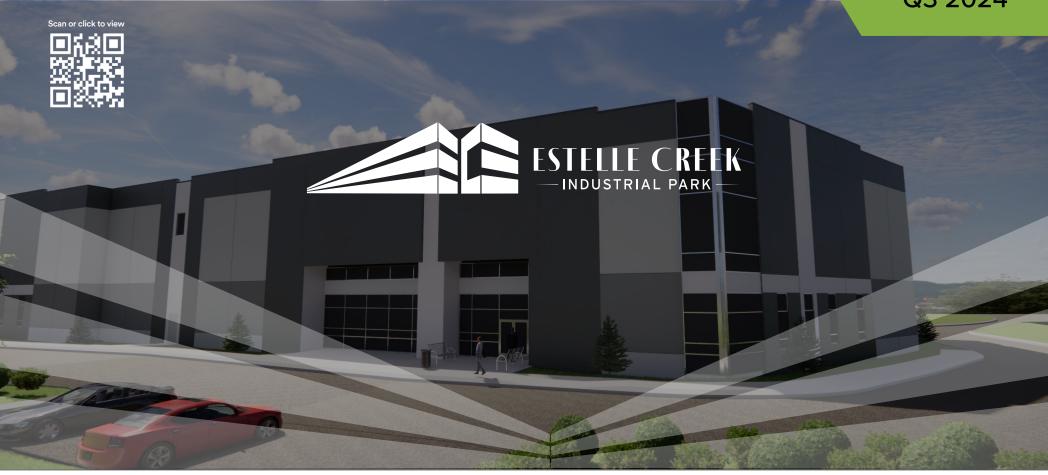

### 166,460 SF MODERN INDUSTRIAL

4831 & 4335 W NORTHGATE DR, IRVING TX 75062

DELIVERING Q3 2024

Jones Lang LaSalle Brokerage, Inc

### 166,460 total square feet full building availabilities from 65k to over 100k

Estelle Creek is an Industrial Park comprised of two new construction Class A warehouse/distribution buildings. Strategically located in the City of Irving, this park is located in the heart of the Dallas-Fort Worth metroplex and immediately adjacent to the DFW International Airport. It features two buildings totaling 166,460 square feet with excellent frontage and access along State Highway 161 and West Northgate Drive.