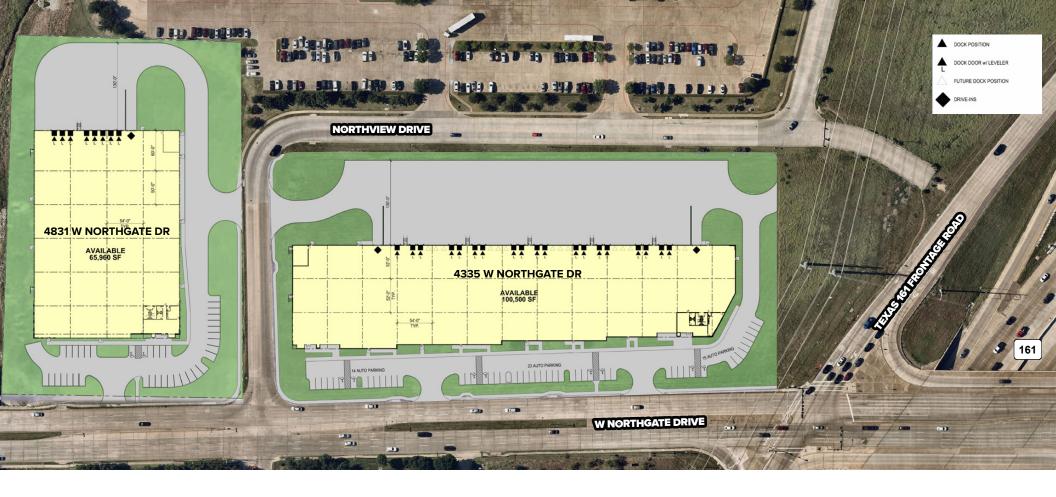

# PROPERTY DETAILS

4831 W NORTHGATE DRIVE, IRVING TX 75062

SQUARE FOOTAGE:

±65,960 SF

OFFICE:

2,295 SF

TRUCK COURT:

130'

**COLUMN SPACING:** 

54' X 50'

**CLEAR HEIGHT:** 

DOCK DOORS:

8

DRIVE IN DOORS:

1

**CONFIGURATION:** 

**REAR LOAD** 

CAR PARKING:

SPRINKLERS:

**ESFR** 

**AVAILABLE POWER:** 

1,200 AMP

#### 4335 W NORTHGATE DRIVE, IRVING TX 75062

SQUARE FOOTAGE:

±100,500 SF

OFFICE:

2,295 SF

TRUCK COURT:

130'

**COLUMN SPACING:** 

54' X 52'

**CLEAR HEIGHT:** 

32'

DEPTH:

154'6"

DOCK DOORS:

19

DRIVE IN DOORS:

**CONFIGURATION:** 

**REAR LOAD** 

CAR PARKING:

**52** 

SPRINKLERS:

**ESFR** 

**AVAILABLE POWER:** 

1,200 AMP