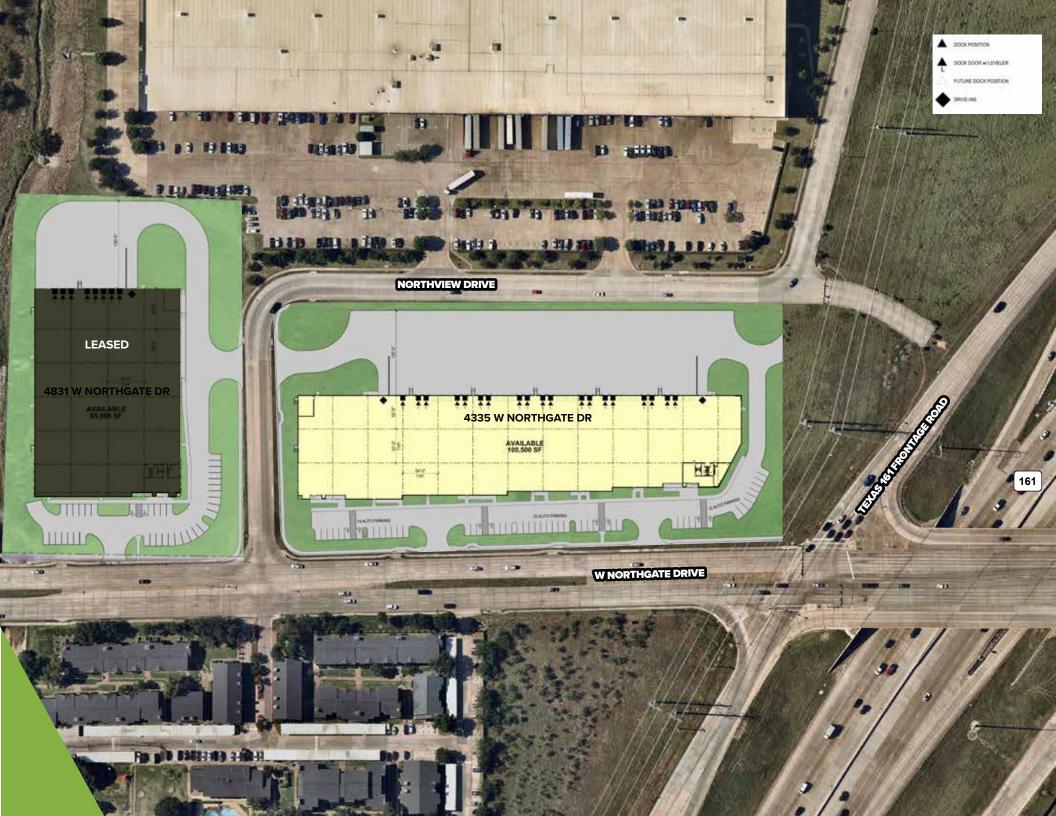

## 100,500 SF MODERN INDUSTRIAL

4335 W NORTHGATE DR, IRVING TX 75062

**AVAILABLE**NOW

Jones Lang LaSalle Brokerage, Inc

## PROPERTY DETAILS

4335 W NORTHGATE DRIVE, IRVING TX 75062

SQUARE FOOTAGE:

±100.500 SF

OFFICE:

2,295 SF

TRUCK COURT:

130'

**COLUMN SPACING:** 

54' X 52'

CLEAR HEIGHT:

DEPTH:

DOCK DOORS:

19

DRIVE IN DOORS:

2

**CONFIGURATION:** 

**REAR LOAD** 

CAR PARKING:

SPRINKLERS:

**ESFR** 

**52** 

**AVAILABLE POWER:** 

1.200 AMP