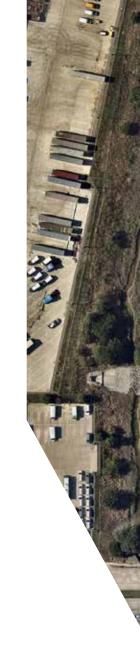

## PROPERTY DETAILS

4335 W NORTHGATE DRIVE, IRVING TX 75062

SQUARE FOOTAGE:

±100.500 SF

OFFICE:

2,295 SF

TRUCK COURT:

130'

**COLUMN SPACING:** 

54' X 52'

CLEAR HEIGHT:

DEPTH:

DOCK DOORS:

19

DRIVE IN DOORS:

2

**CONFIGURATION:** 

**REAR LOAD** 

CAR PARKING:

SPRINKLERS:

**ESFR** 

**52** 

**AVAILABLE POWER:** 

1.200 AMP