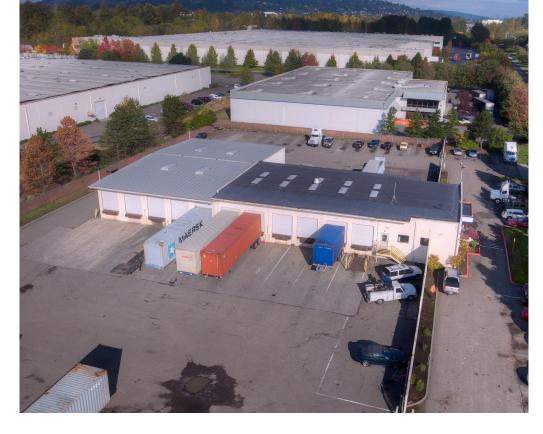

# FOR LEASE

2915 EAST VALLEY RD

RENTON, WA

AVAILABLE SUMMER 2023

11,134 SF CROSS DOCK FACILITY

**CBRE** 

## PROPERTY HIGHLIGHTS

Freestanding Cross Dock Facility

11,134 SF Shell with 1,601 SF Office

15' Clear Height

Loading: 18 Dock High Doors

Fenced 2.4-acre lot

**Excellent Location** 

Quick Access to 167, I-405 and I-5