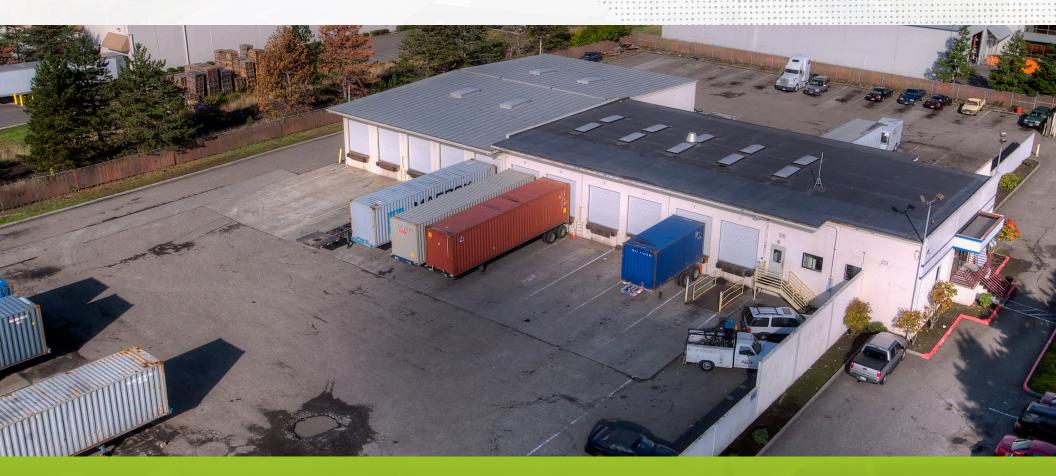

# FOR LEASE

2915 EAST VALLEY RD

RENTON, WA

AVAILABLE SUMMER 2023

11,134 SF CROSS DOCK FACILITY

**CBRE** 

## PROPERTY HIGHLIGHTS

Freestanding Cross Dock Facility

11,134 SF Shell with 1,601 SF Office

15' Clear Height

Loading: 18 Dock High Doors

Fenced 2.4-acre lot

**Excellent Location** 

Quick Access to 167, I-405 and I-5