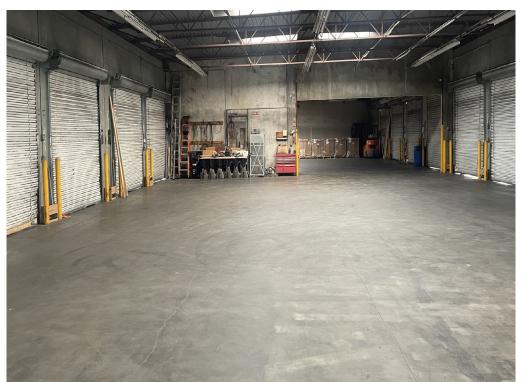

## PROPERTY HIGHLIGHTS

Freestanding Cross Dock Facility

11,134 SF Shell with 1,601 SF Office

15' Clear Height

Loading: 18 Dock High Doors

Fenced 2.4-acre lot

**Excellent Location** 

Quick Access to 167, I-405 and I-5