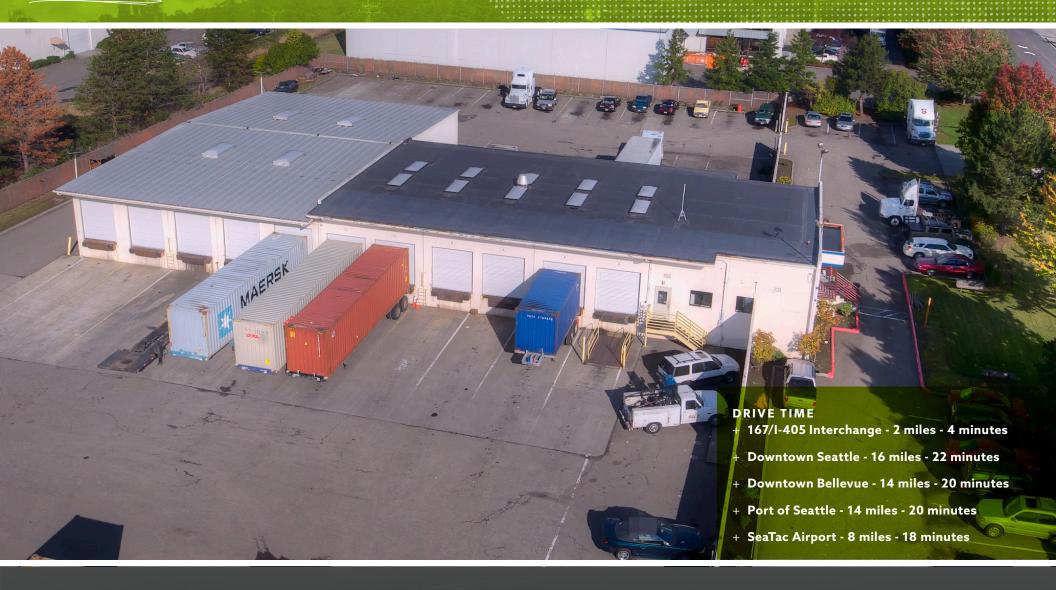

## PROPERTY HIGHLIGHTS

Freestanding Cross Dock Facility

11,134 SF Shell with 1,601 SF Office

15' Clear Height

Loading: 18 Dock High Doors

Fenced 2.4-acre lot

**Excellent Location** 

Quick Access to 167, I-405 and I-5