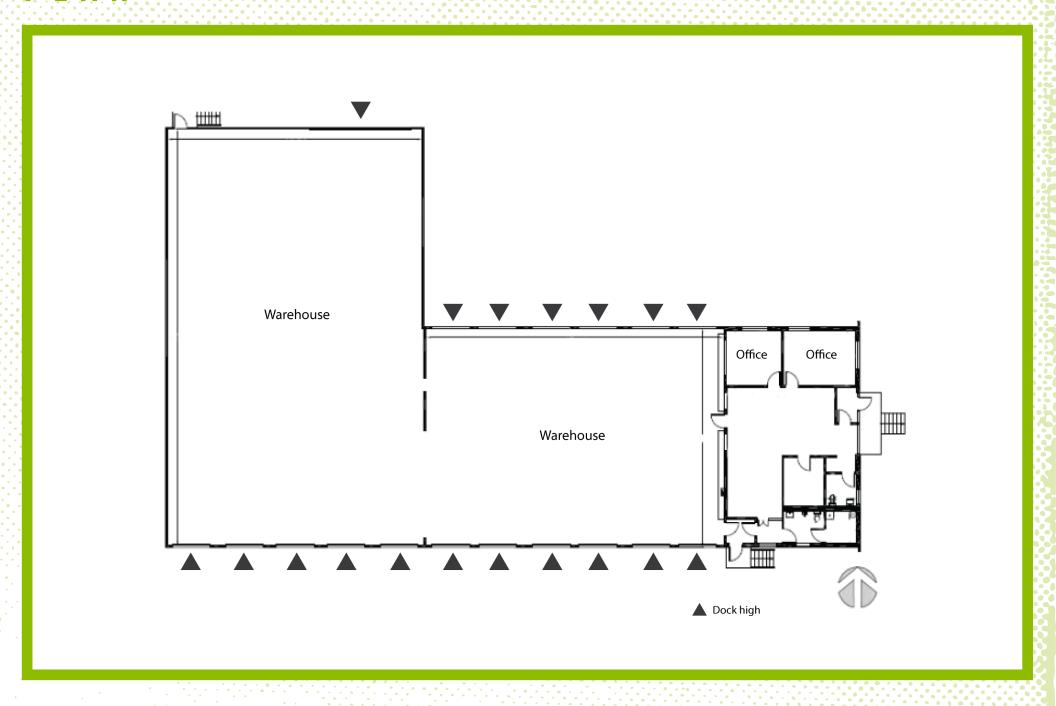

## PROPERTY HIGHLIGHTS

Freestanding Cross Dock Facility

11,134 SF Shell with 1,601 SF Office

15' Clear Height

Loading: 18 Dock High Doors

Fenced 2.4-acre lot

**Excellent Location** 

Quick Access to 167, I-405 and I-5