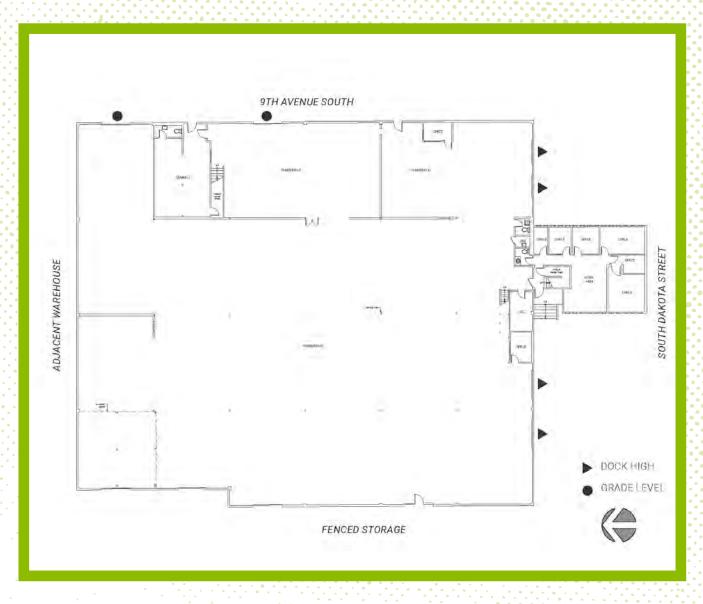

## SITE PLAN

### PROPERTY HIGHLIGHTS

Freestanding Building with Small Fenced Yard

24,670 SF Shell with 4,421 SF Office

16' Clear Height

Heavy Power: 600 AMPS 480/277V

Loading: 4 Dock High & 2 Grade-Level

Quick Access to I5, Seattle and Bellevue