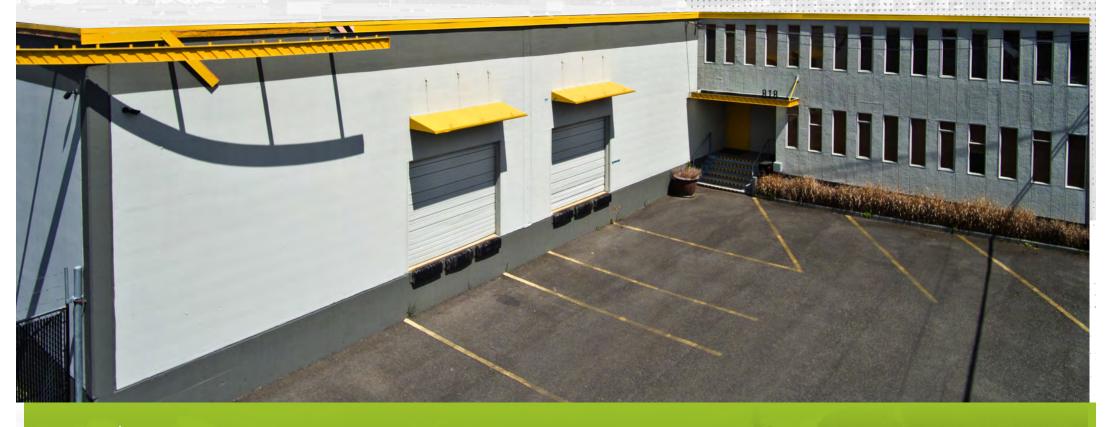

# FOR LEASE

818 SOUTH DAKOTA ST

SEATTLE, WA

AVAILABLE NOW

24,670 SF WITH 4,421 SF OF OFFICE

**CBRE** 

### PROPERTY HIGHLIGHTS

Freestanding Building with Small Fenced Yard

24,670 SF Shell with 4,421 SF Office

16' Clear Height

Heavy Power: 600 AMPS 480/277V

Loading: 4 Dock High & 2 Grade-Level

Quick Access to I5, Seattle and Bellevue