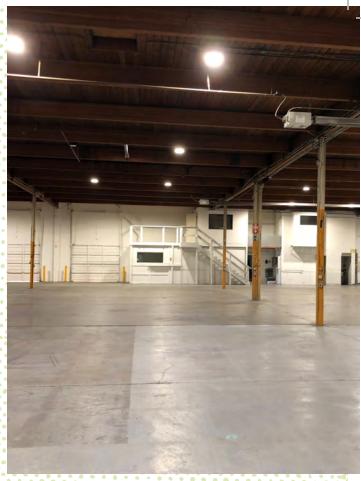

### PROPERTY HIGHLIGHTS

Freestanding Building with Small Fenced Yard

24,670 SF Shell with 4,421 SF Office

16' Clear Height

Heavy Power: 600 AMPS 480/277V

Loading: 4 Dock High & 2 Grade-Level

Quick Access to I5, Seattle and Bellevue