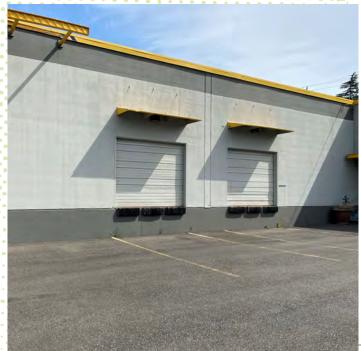

### PROPERTY HIGHLIGHTS

Freestanding Building with Small Fenced Yard

24,670 SF Shell with 4,421 SF Office

16' Clear Height

Heavy Power: 600 AMPS 480/277V

Loading: 4 Dock High & 2 Grade-Level

Quick Access to I5, Seattle and Bellevue