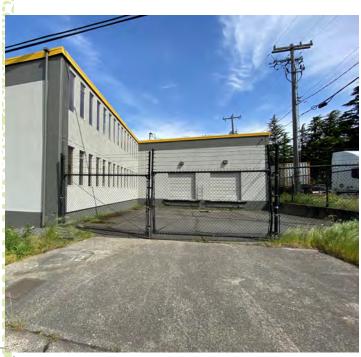

### PROPERTY HIGHLIGHTS

Freestanding Building with Small Fenced Yard

24,670 SF Shell with 4,421 SF Office

16' Clear Height

Heavy Power: 600 AMPS 480/277V

Loading: 4 Dock High & 2 Grade-Level

Quick Access to I5, Seattle and Bellevue