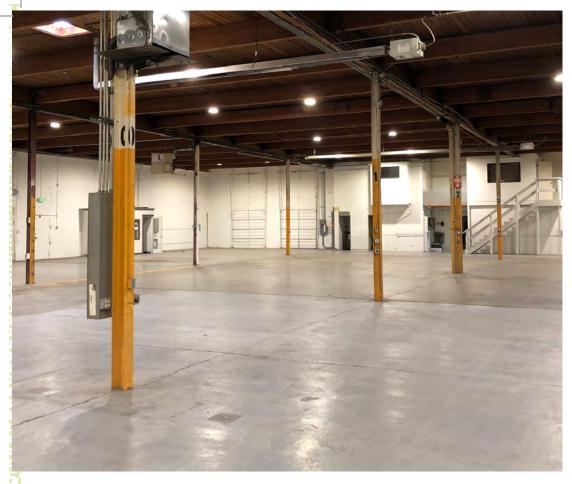

### PROPERTY HIGHLIGHTS

Freestanding Building with Small Fenced Yard

24,670 SF Shell with 4,421 SF Office

16' Clear Height

Heavy Power: 600 AMPS 480/277V

Loading: 4 Dock High & 2 Grade-Level

Quick Access to I5, Seattle and Bellevue