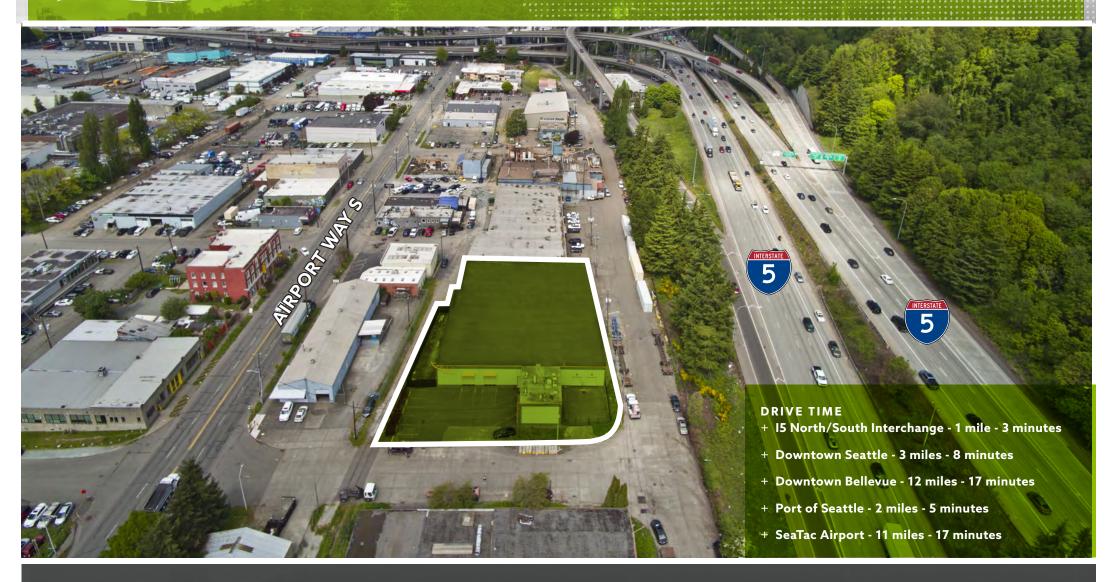

### PROPERTY HIGHLIGHTS

Freestanding Building with Small Fenced Yard

24,670 SF Shell with 4,421 SF Office

16' Clear Height

Heavy Power: 600 AMPS 480/277V

Loading: 4 Dock High & 2 Grade-Level

Quick Access to I5, Seattle and Bellevue