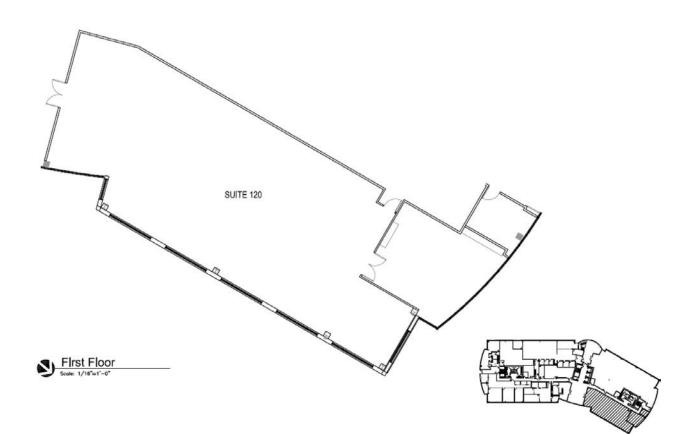

#### **SUITE 120**

- » 4,541 RSF
- » Available now
- » Immediate lobby exposure
- » Click floor plan for virtual tour