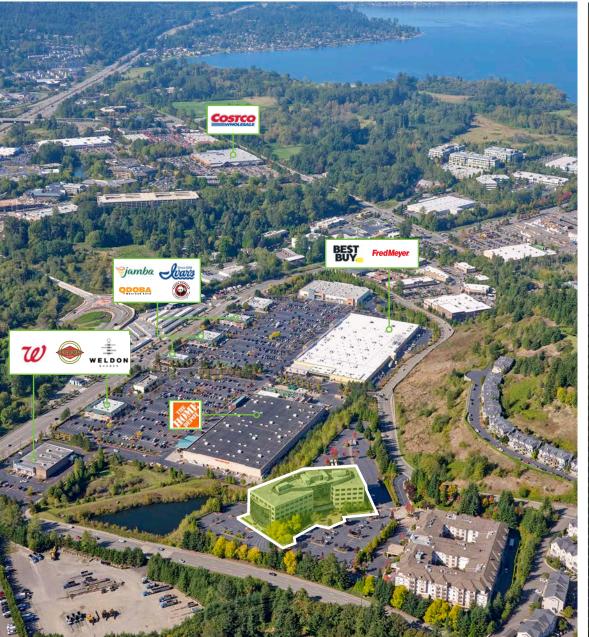

#### 15 MINUTES TO DOWNTOWN BELLEVUE

20

**MINUTES** 

TO DOWNTOWN SEATTLE

**WALKING** DISTANCE

> TO STARBUCKS, FRED MEYER, FATBURGER, QBOBA, IVAR'S AND MORE