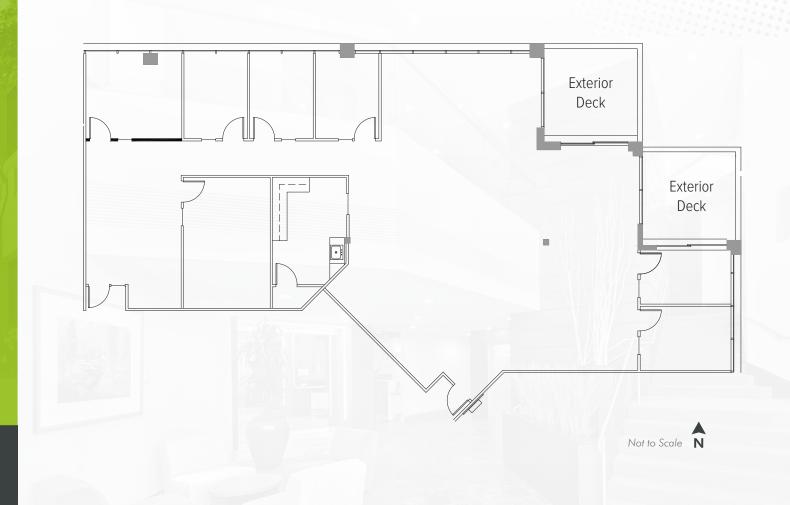

## BUILDING 3055 / SUITE 203

±4,419 RSF | MARKET READY

FOR MORE INFO PLEASE CONTACT