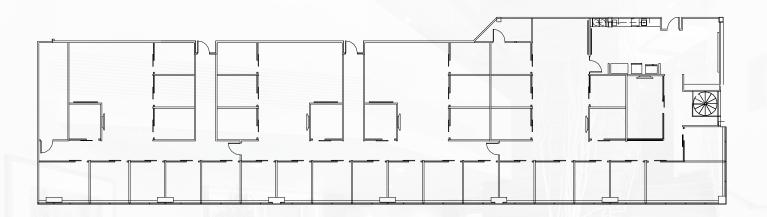

## BUILDING 3075 / SUITE 205

AS-BUILT | ±8,382 RSF | AVAILABLE NOW

CAN BE COMBINED WITH SUITE 100 FOR UP TO ±39,331 RSF

FOR MORE INFO PLEASE CONTACT