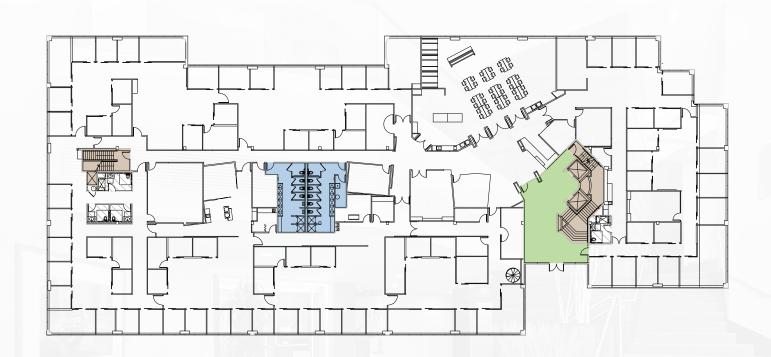

## BUILDING 3075 / SUITE 100

AS-BUILT | ±30,949 RSF | AVAILABLE NOW

CAN BE COMBINED WITH SUITE 205 FOR UP TO ±39,331 RSF

FOR MORE INFO PLEASE CONTACT