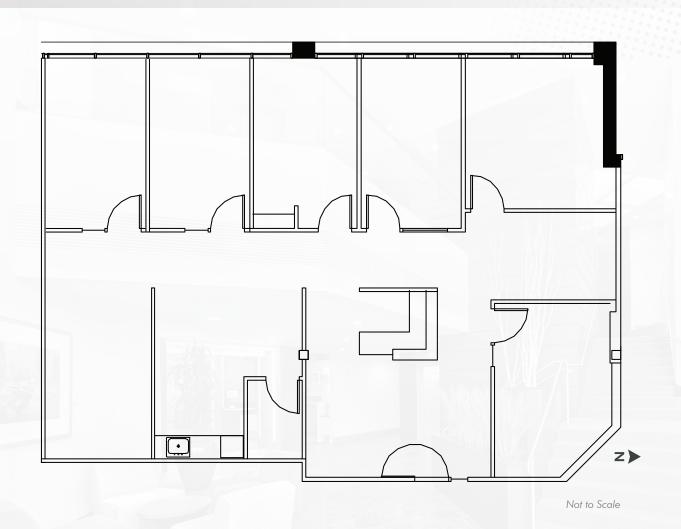

## BUILDING 3055 / SUITE 110

±2,088 RSF | AVAILABLE WITH 30 DAYS NOTICE

FOR MORE INFO PLEASE CONTACT