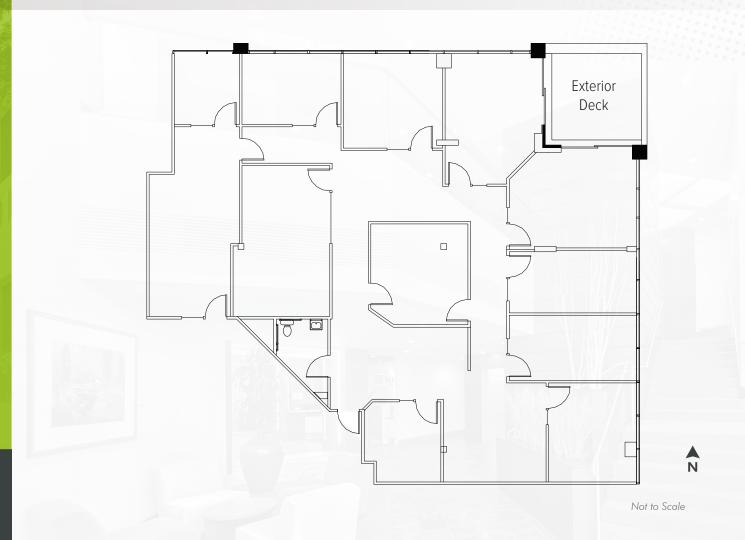

## BUILDING 3055 / SUITE 108

±3,808 RSF | AVAILABLE MAY 2024

FOR MORE INFO PLEASE CONTACT