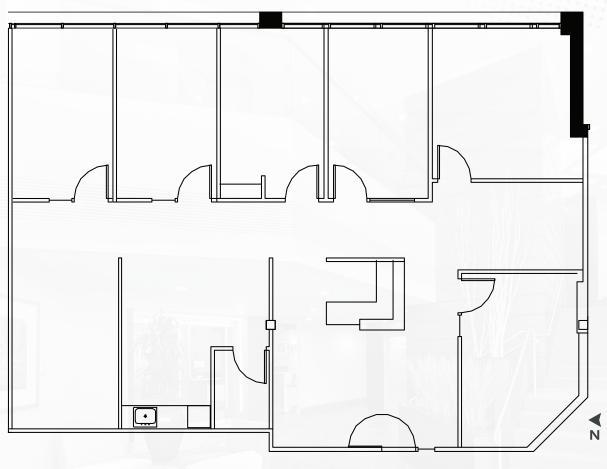

## BUILDING 3055 / SUITE 202

±2,796 SF | AVAILABLE AUGUST 1, 2025

FOR MORE INFO PLEASE CONTACT