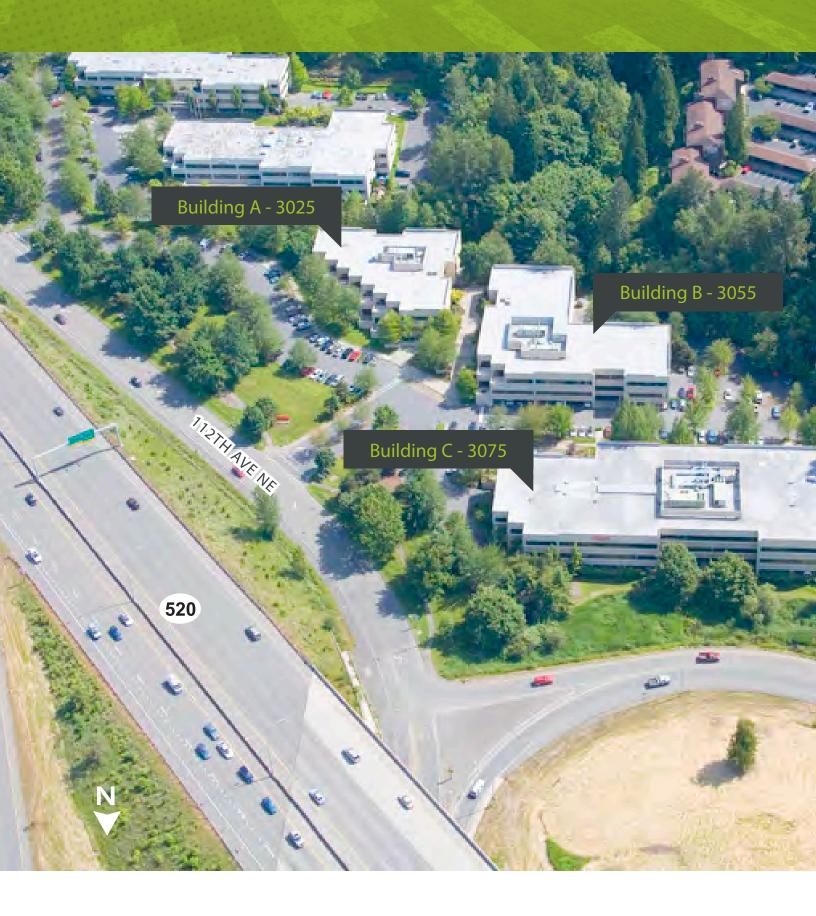

deli within walking distance



Showers and lockers available



Secure bike storage on site

## AVAILABLE SPACE

|          |       | 17000 |                   |                       |
|----------|-------|-------|-------------------|-----------------------|
| BUILDING | SUITE | ±RSF  | AVAILABILITY      | NOTES                 |
| 3025     | 105   | 1,740 | Now               | Market Ready          |
| 3055     | 110   | 2,088 | Now               | Market Ready          |
| 3055     | 203   | 4,419 | Now               | Market Ready          |
| 3055     | 210   | 5,305 | Now               | Divisible to 3,589 SF |
| 3055     | 125   | 4,189 | September 1, 2025 | Offices & open area   |
| 3055     | 202   | 2,796 | August 1, 2025    | Offices & open area   |











## THE LOCATION







FOR MORE INFO PLEASE CONTACT

#### **Scott Davis**

Executive Vice President +1 425 941 7573 scott.davis@cbre.com

#### **ROBERT BAKER**

Transaction Specialist +1 425 462 6974 robert.baker@cbre.com

CBRE, INC. | 929 108TH AVE NE | SUITE 700 | BELLEVUE, WA 98004





## BUILDING 3025 / SUITE 105

±1,450 RSF | MARKET READY



FOR MORE INFO PLEASE CONTACT

#### **SCOTT DAVIS**

EXECUTIVE VICE PRESIDENT +1 425 941 7573 SCOTT.DAVIS@CBRE.COM

#### **ROBERT BAKER**

TRANSACTION SPECIALIST +1 425 462 6974 ROBERT.BAKER@CBRE.COM

## **CBRE**





## BUILDING 3055 / SUITE 110

±2,088 RSF | AVAILABLE NOW



VIRTUAL TOUR



FOR MORE INFO PLEASE CONTACT

#### **SCOTT DAVIS**

EXECUTIVE VICE PRESIDENT +1 425 941 7573 SCOTT.DAVIS@CBRE.COM

#### **ROBERT BAKER**

TRANSACTION SPECIALIST +1 425 462 69