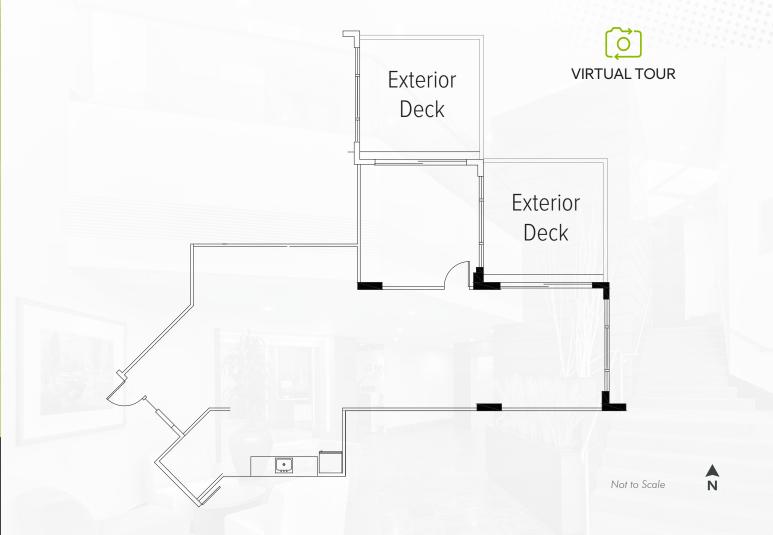

## BUILDING 3055 / SUITE 110

±2,088 RSF | AVAILABLE NOW

VIRTUAL TOUR

FOR MORE INFO PLEASE CONTACT