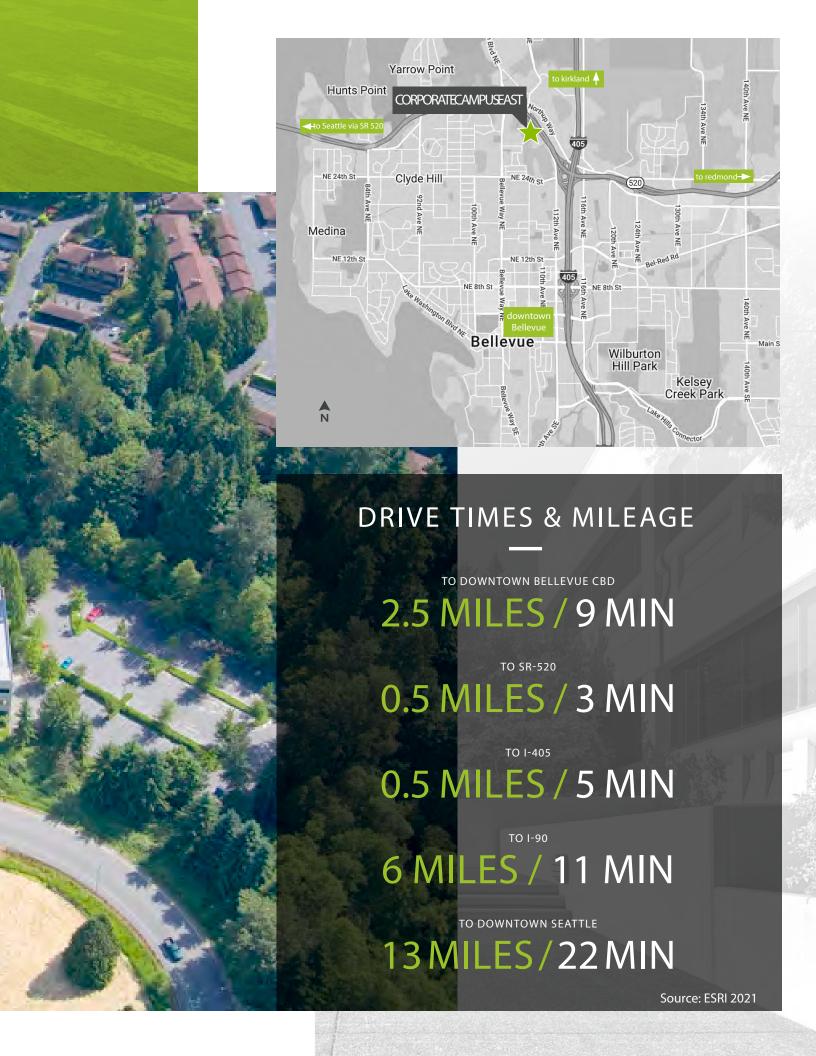

## THE LOCATION

FOR MORE INFO PLEASE CONTACT

## PROPERTY HIGHLIGHTS

» Class A office space

» 4/1,000 RSF parking ratio

» Great access to both SR-520 and I-405

Minutes from downtown
Kirkland and Bellevue

» Hotels and restaurants nearby

» Park-like setting