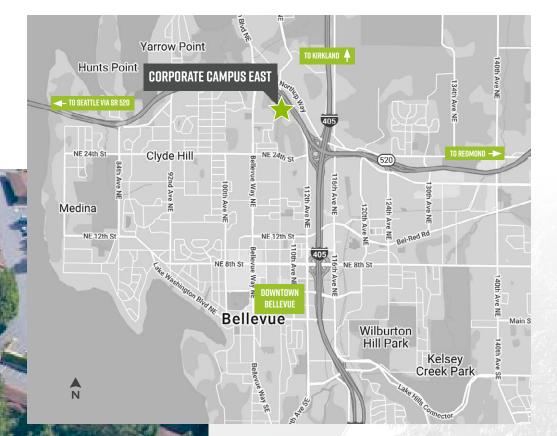

## THE LOCATION

Source: ESRI 2021

TO DOWNTOWN SEATTLE

то 1-90 6 MILES / 11 MIN

TO 1-405

to sr-520 0.5 MILES / 3 MIN

**2.5 MILES / 9 MIN** 

#### **DRIVE TIMES & MILEAGE**