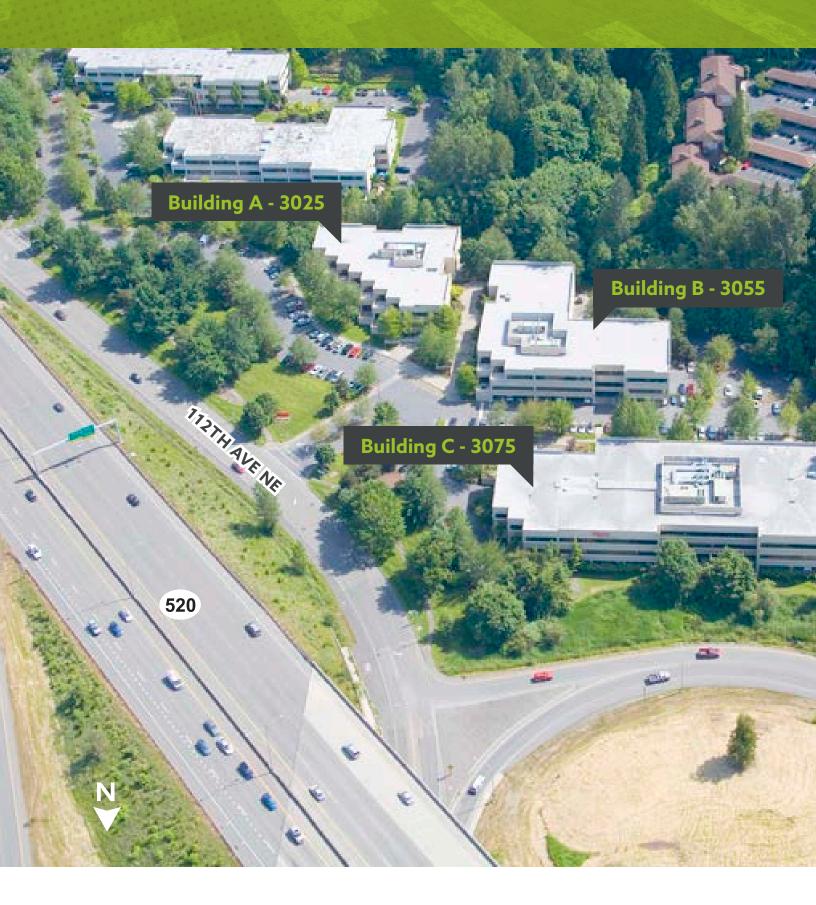

# CORPORATECAMPUSEAST

3025-3075 II2TH AVENUE NE • BELLEVUE, WA 98004

Lake Washington

## P R O P E R T Y H I G H L I G H T S

» Class A office space

- » Great access to both SR-520 and I-405
- » Minutes from downtown Kirkland and Bellevue
- » Hotels and restaurants nearby
- » Park-like setting
- » Onsite deli within walking distance
- » Showers and lockers available
- » Secure bike storage on site

### AVAILABLE SPACE

| BUILDING | SUITE | ±RSF  | AVAILABILITY     | VIRTUAL TOUR |
|----------|-------|-------|------------------|--------------|
| 3055     | 200   | 2,725 | Now              |              |
| 3055     | 203   | 4,419 | November 1, 2022 |              |
| 3055     | 206   | 1,909 | October 1, 2022  |              |
| 3055     | 225   | 1,506 | April 1, 2022    |              |
| 3025     | 100   | 8,633 | March 1, 2023    |              |