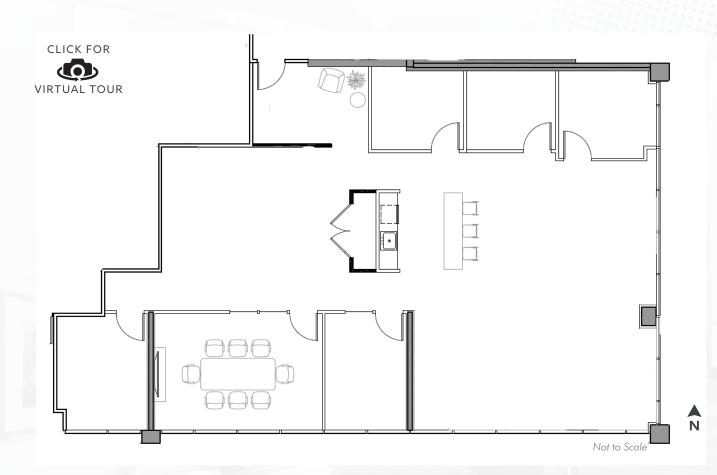

#### MARKET READY FLOORPLAN | ±2,725 RSF | AVAILABLE NOW

CORPORATECAMPUSEAST

FOR MORE IN FO PLEASE CONTACT