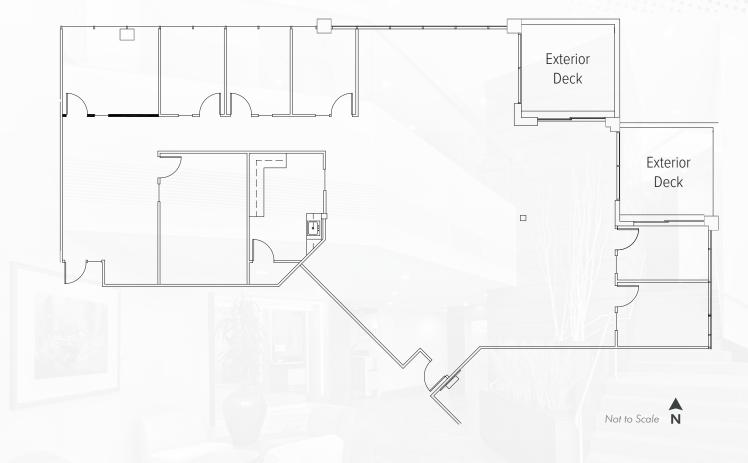

# CORPORATECAMPUSEAST

### BUILDING 3055 / SUITE 203

MARKET READY PLAN | 4,419 RSF | AVAILABLE NOW