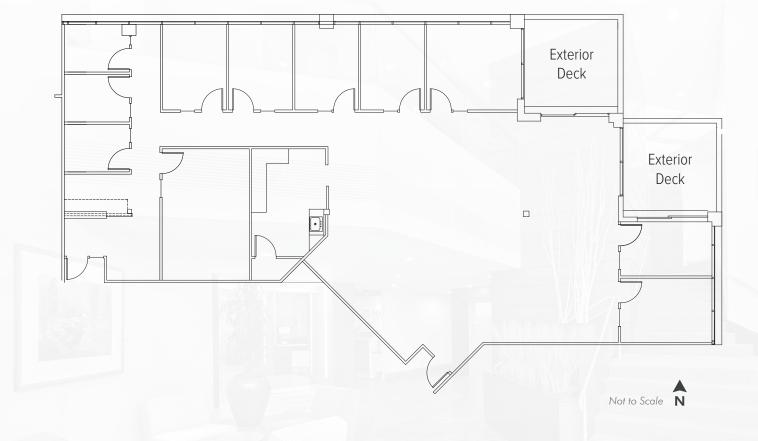

# CORPORATECAMPUSEAST

#### BUILDING 3055 / SUITE 203

AS-BUILT FLOORPLAN | 4,419 RSF | AVAILABLE NOW