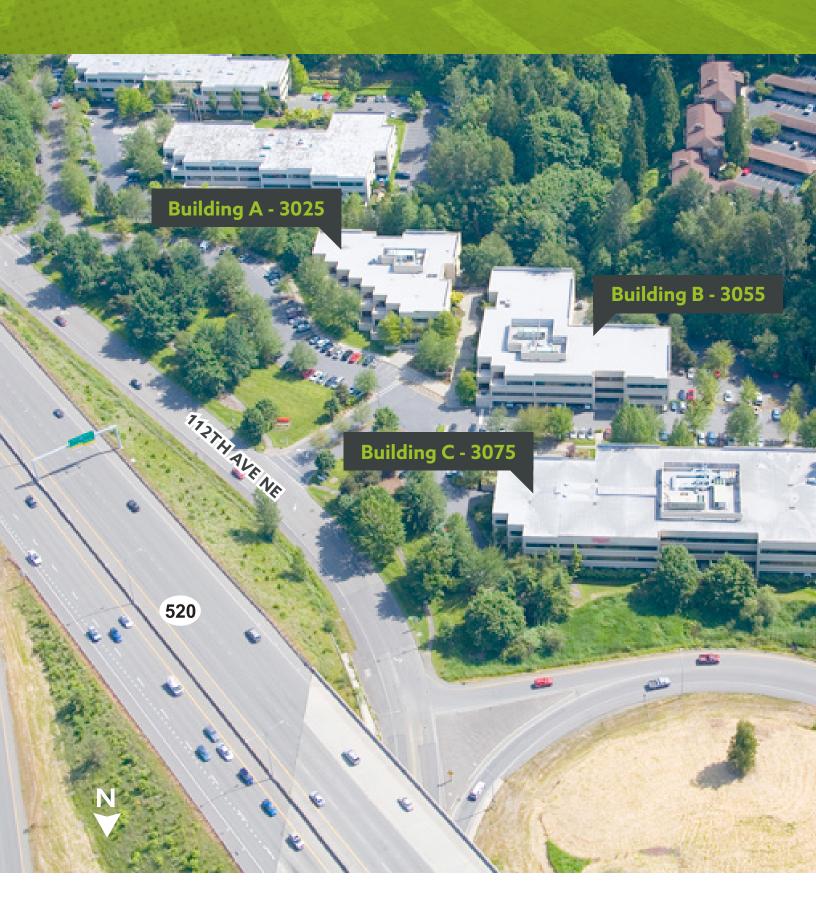

nsite deli within walking distance



» Showers and lockers available



» Secure bike storage on site

### AVAILABLE SPACE

| BUILDING | SUITE | ±RSF  | AVAILABILITY     | NOTES                 |
|----------|-------|-------|------------------|-----------------------|
| 3025     | 105   | 1,450 | Now              | Market Ready          |
| 3055     | 106   | 2,283 | December 1, 2025 | Offices & open area   |
| 3055     | 110   | 2,088 | Now              | Market Ready          |
| 3055     | 203   | 4,419 | Now              | Market Ready          |
| 3055     | 210   | 5,305 | Now              | Divisible to 3,589 SF |
| 3055     | 202   | 2,746 | August 1, 2025   | Offices & open area   |
| 3055     | 225   | 1,457 | November 1, 2025 | Offices & break area  |











# THE LOCATION







FOR MORE INFO PLEASE CONTACT

#### **SCOTT DAVIS**

+1 425 941 7573 SCOTT.DAVIS@CBRE.COM

#### **ROBERT BAKER**

TRANSACTION SPECIALIST +1 425 462 6974 ROBERT.BAKER@CBRE.COM

CBRE, INC. | 929 108TH AVE NE | SUITE 700 | BELLEVUE, WA 98004





## BUILDING 3025 / SUITE 105

±1,450 RSF | MARKET READY



FOR MORE INFO PLEASE CONTACT

#### **SCOTT DAVIS**

EXECUTIVE VICE PRESIDENT +1 425 941 7573 SCOTT.DAVIS@CBRE.COM

#### **ROBERT BAKER**

TRANSACTION SPECIALIST +1 425 462 6974 ROBERT.BAKER@CBRE.COM

### **CBRE**





# BUILDING 3055 / SUITE 106

±2,283 SF | AVAILABLE DECEMBER 1, 2025



FOR MORE INFO PLEASE CONTACT

#### **SCOTT DAVIS**

EXECUTIVE VICE PRESIDENT +1 425 941 7573 SCOTT.DAVIS@CBRE.COM

#### **ROBERT BAKER**

TRANSACTION SPECIALIST +1 425 462 6974 ROBERT.BAKER@CBRE.COM

###