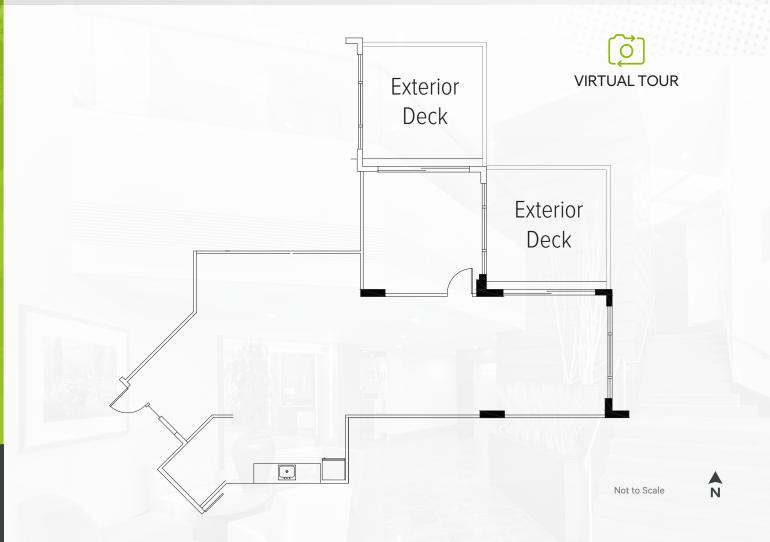

# BUILDING 3055 / SUITE 210

±5,305 SF | MARKET READY

FOR MORE INFO PLEASE CONTACT

### BUILDING 3055 / SUITE 210

±1,716-5,305 SF | AVAILABLE NOW

FOR MORE INFO PLEASE CONTACT