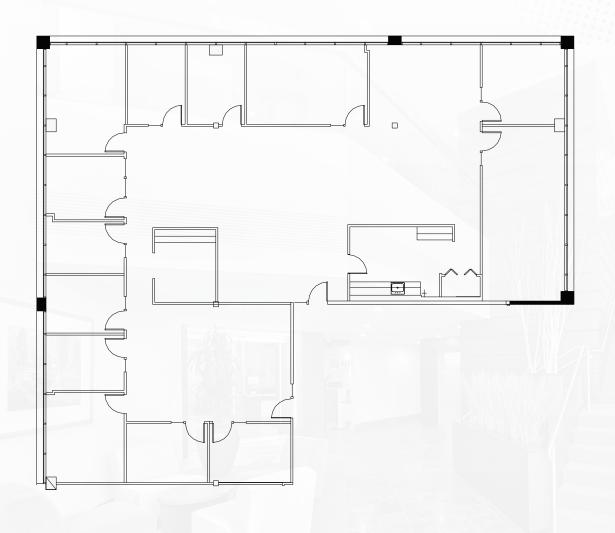

### AVAILABLE SPACE

| BUILDING | SUITE | ±RSF  | AVAILABILITY     | NOTES                 |
|----------|-------|-------|------------------|-----------------------|
| 3025     | 105   | 1,450 | Now              | Market Ready          |
| 3055     | 106   | 2,283 | December 1, 2025 | Offices & open area   |
| 3055     | 110   | 2,088 | Now              | Market Ready          |
| 3055     | 203   | 4,419 | Now              | Market Ready          |
| 3055     | 210   | 5,305 | Now              | Divisible to 3,589 SF |
| 3055     | 202   | 2,746 | August 1, 2025   | Offices & open area   |
| 3055     | 225   | 1,457 | November 1, 2025 | Offices & break area  |