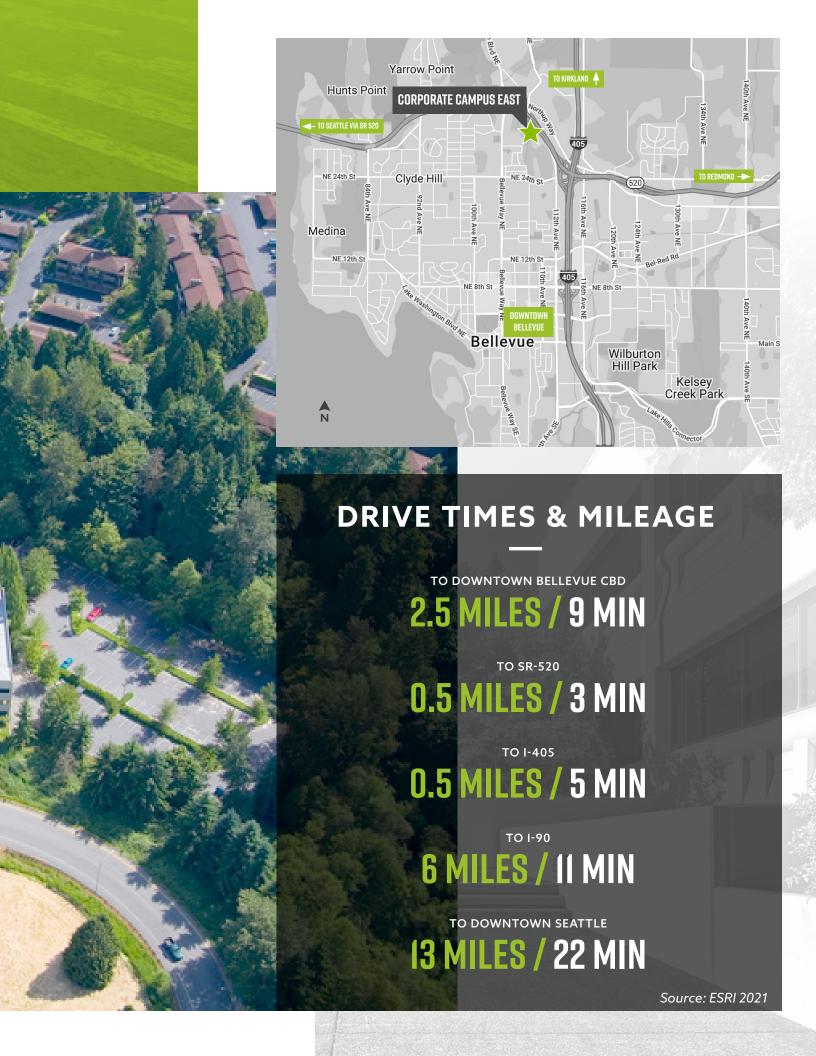

ite deli within walking distance



» Showers and lockers available



» Secure bike storage on site

### AVAILABLE SPACE

| BUILDING | SUITE | ±RSF  | AVAILABILITY     | NOTES                 |
|----------|-------|-------|------------------|-----------------------|
| 3025     | 105   | 1,450 | Now              | Market Ready          |
| 3055     | 106   | 2,283 | December 1, 2025 | Offices & open area   |
| 3055     | 110   | 2,088 | Now              | Market Ready          |
| 3055     | 203   | 4,419 | Now              | Market Ready          |
| 3055     | 210   | 5,305 | Now              | Divisible to 3,589 SF |
| 3055     | 202   | 2,746 | August 1, 2025   | Offices & open area   |
| 3055     | 225   | 1,457 | November 1, 2025 | Offices & break area  |











# THE LOCATION







FOR MORE INFO PLEASE CONTACT

#### **SCOTT DAVIS**

+1 425 941 7573 SCOTT.DAVIS@CBRE.COM

#### **ROBERT BAKER**

TRANSACTION SPECIALIST +1 425 462 6974 ROBERT.BAKER@CBRE.COM

CBRE, INC. | 929 108TH AVE NE | SUITE 700 | BELLEVUE, WA 98004





## BUILDING 3025 / SUITE 105

±1,450 RSF | MARKET READY



FOR MORE INFO PLEASE CONTACT

#### **SCOTT DAVIS**

EXECUTIVE VICE PRESIDENT +1 425 941 7573 SCOTT.DAVIS@CBRE.COM

#### **ROBERT BAKER**

TRANSACTION SPECIALIST +1 425 462 6974 ROBERT.BAKER@CBRE.COM

### **CBRE**





# BUILDING 3055 / SUITE 106

±2,283 SF | AVAILABLE DECEMBER 1, 2025



FOR MORE INFO PLEASE CONTACT

#### **SCOTT DAVIS**

EXECUTIVE VICE PRESIDENT +1 425 941 7573 SCOTT.DAVIS@CBRE.COM

#### **ROBERT BAKER**

TRANSACTION SPECIALIST +1 425 462 6974 ROBERT.BAKER@CBRE.COM

### *