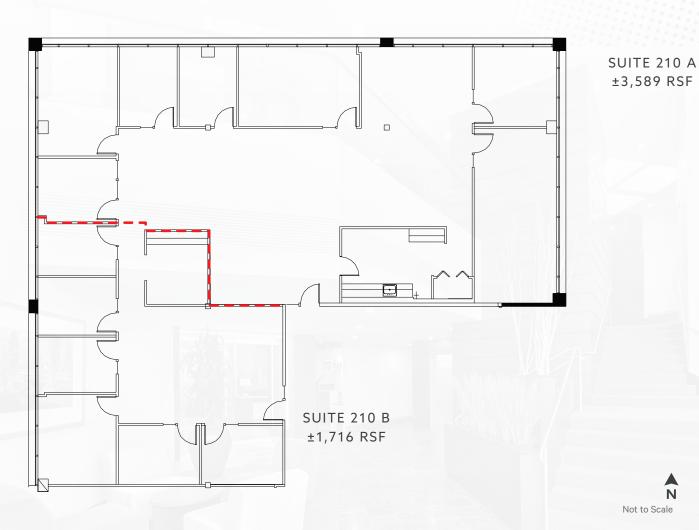

### AVAILABLE SPACE

| BUILDING | SUITE | ±RSF  | AVAILABILITY     | NOTES                 |
|----------|-------|-------|------------------|-----------------------|
| 3025     | 105   | 1,450 | Now              | Market Ready          |
| 3055     | 106   | 2,283 | December 1, 2025 | Offices & open area   |
| 3055     | 110   | 2,088 | Now              | Market Ready          |
| 3055     | 203   | 4,419 | Now              | Market Ready          |
| 3055     | 210   | 5,305 | Now              | Divisible to 3,589 SF |
| 3055     | 202   | 2,746 | August 1, 2025   | Offices & open area   |
| 3055     | 225   | 1,457 | November 1, 2025 | Offices & break area  |

### BUILDING 3055 / SUITE 210

±1,716-5,305 SF | AVAILABLE NOW

FOR MORE INFO PLEASE CONTACT