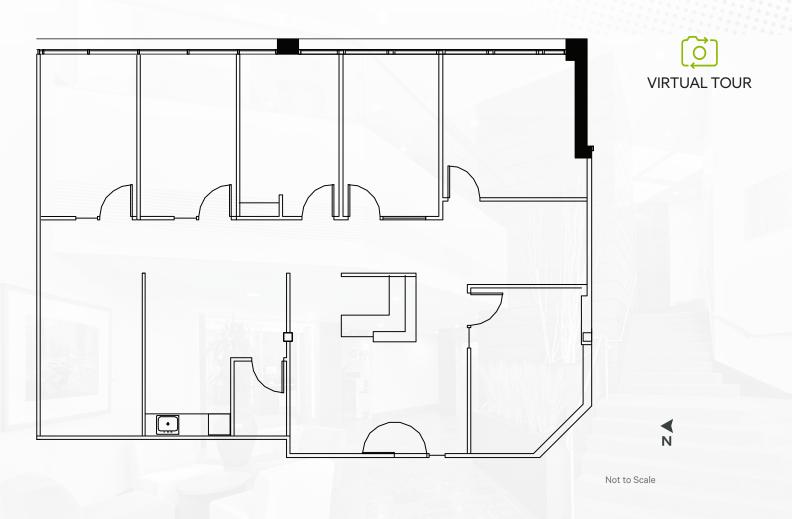

## BUILDING 3055 / SUITE 225

AS-BUILT PLAN | 1,457 RSF | NOVEMBER 1, 2025

FOR MORE INFO PLEASE CONTACT