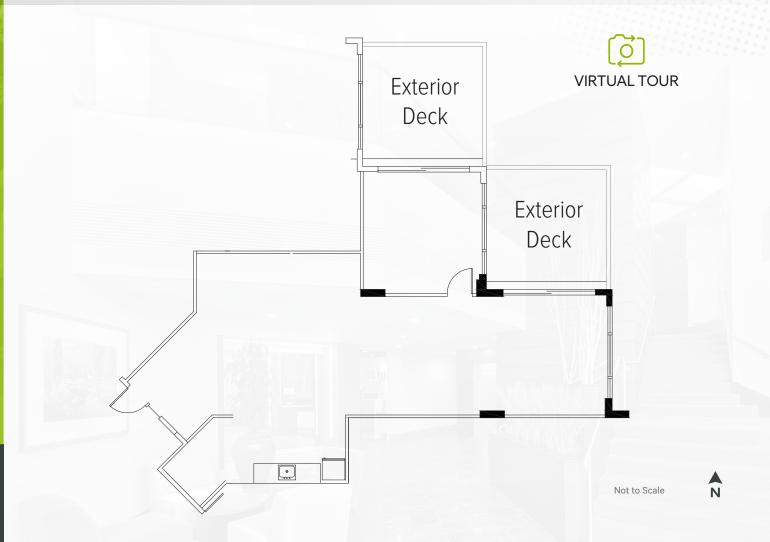

## BUILDING 3025 / SUITE 105

±1,450 RSF | MARKET READY

FOR MORE INFO PLEASE CONTACT