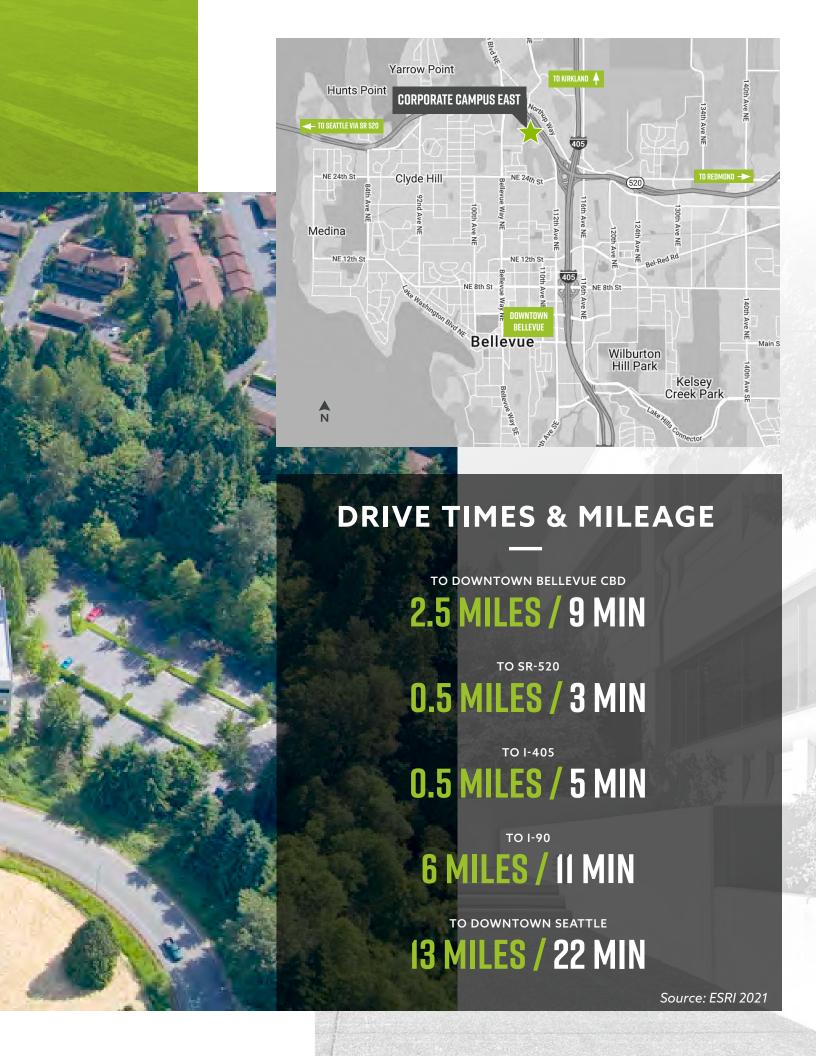

## THE LOCATION

FOR MORE INFO PLEASE CONTACT

## PROPERTY HIGHTS

» Class A office space

» 4/1,000 RSF parking ratio

» Great access to both SR-520 and I-405

» Minutes from downtown Kirkland and Bellevue

» Hotels and restaurants nearby

» Park-like setting