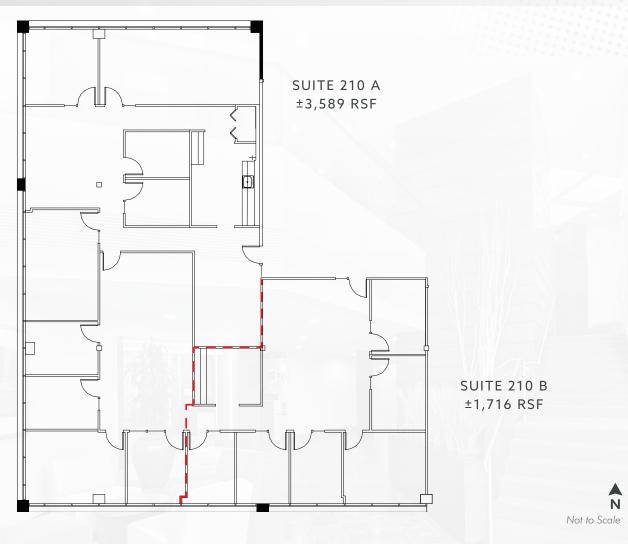

# CORPORATE CAMPUSEAST

## BUILDING 3055 / SUITE 210

±1,716-5,305 SF | AVAILABLE FEB. 2024 OR SOONER

FOR MORE INFO PLEASE CONTACT