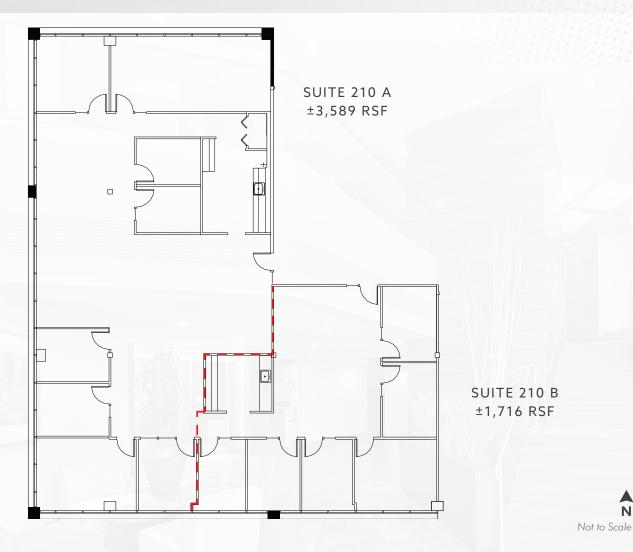

# CORPORATE CAMPUSEAST

## BUILDING 3055 / SUITE 210

CONCEPTUAL PLAN | AVAILABLE FEB. 2024 OR SOONER

FOR MORE INFO PLEASE CONTACT