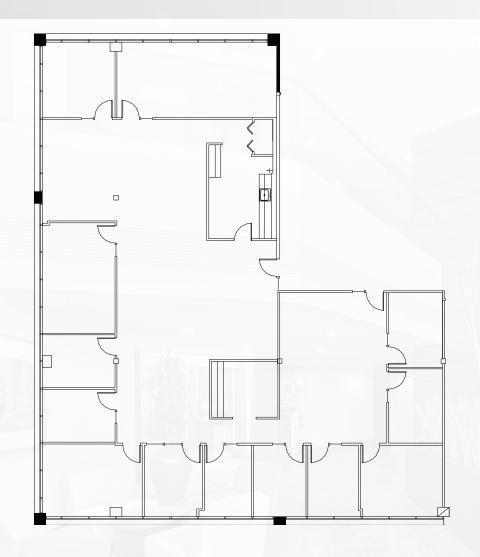

## BUILDING 3055 / SUITE 210

±5,305 RSF | MARKET READY

FOR MORE INFO PLEASE CONTACT