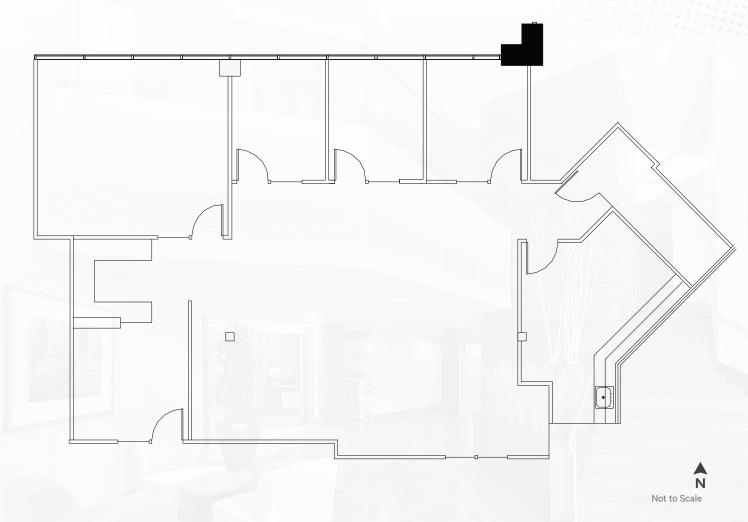

## BUILDING 3055 / SUITE 106

±2,283 SF | AVAILABLE DECEMBER 1, 2025

FOR MORE INFO PLEASE CONTACT