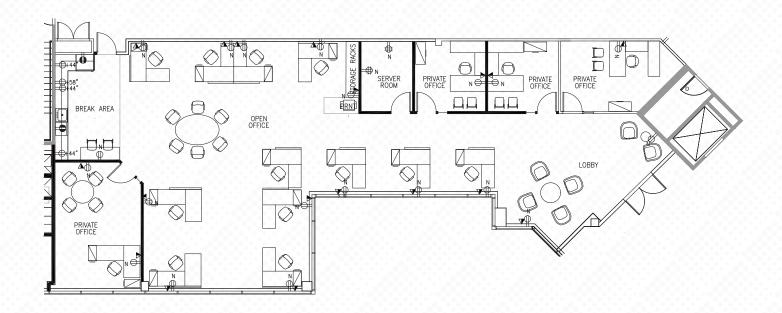

## SUITE 100 / 3,434 SF

#### **SUITE 100**

- Available with 60-90 days notice
- Can't Miss lobby exposure
- Modern improvements

COMMONS 90 \_\_\_\_\_\_ 3