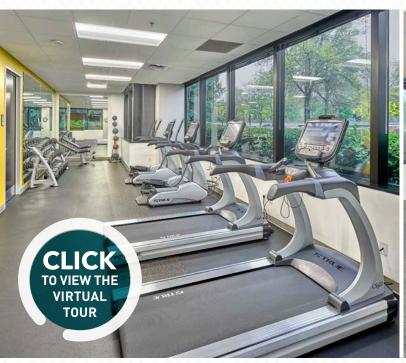

### **FITNESS CENTER**

With showers, lockers & towel service

With seating & fire pits

Avanti Market on-site