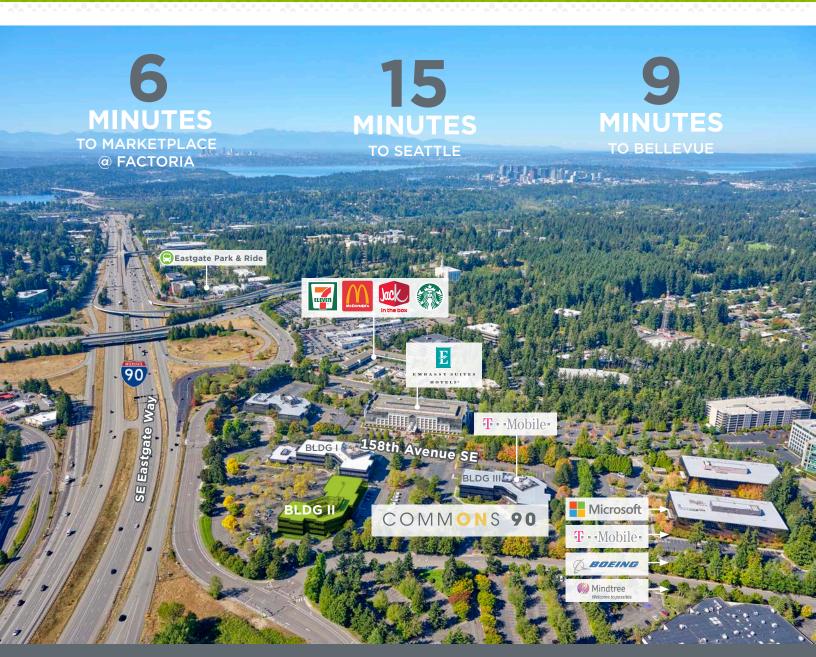

# COMMONS 90

15900 SE Eastgate Way, Building II • Bellevue, WA 98008

SUITE 100: 3,434 SF WITH PROMINENT LOBBY EXPOSURE



## **PROPERTY HIGHLIGHTS**



**HIGH IMAGE** I-90 visibility



**PLENTIFUL PARKING** 4/1,000 RSF

Free of charge



### **TRAINING & CONFERENCE CENTER**

Reservable room for 50+ people with A/V equipment



### **FITNESS CENTER**

With showers, lockers & towel service



With seating & fire pits



Avanti Market on-site



### TELECOM/DATA

CenturyLink fiber optic cable to the site



Locally owned and managed by Lake Washington Partners



## SUITE 100 / 3,434 SF



#### **SUITE 100**

- Available with 60-90 days notice
- Can't Miss lobby exposure
- Modern improvements





COMMONS 90 \_\_\_\_\_\_ 3

### IN THE HEART OF EASTGATE



### FOR MORE INFORMATION PLEASE CONTACT:

### JEFF JOCHUMS

Senior Vice President +1 425 462 6971 jeff.jochums@cbre.com

### ROBERT BAKER

Client Services Specialist +1 425 462 6974 robert.baker@cbre.com





CBRE, Inc. | 929 108th | Suite 500 | Bellevue, WA 98004

© 2021 CBRE, Inc. All rights reserved. This information has been obtained from sources believed reliable, but has not been verified for accuracy or completeness. You should conduct a careful, independent investigation of the property and verify all information. Any reliance on this information is solely at your own risk. CBRE and the CBRE logo are service marks of CBRE, Inc. All other marks displayed on this document are the property of their respective owners, and the use of such logos does not imply any affiliation with or e