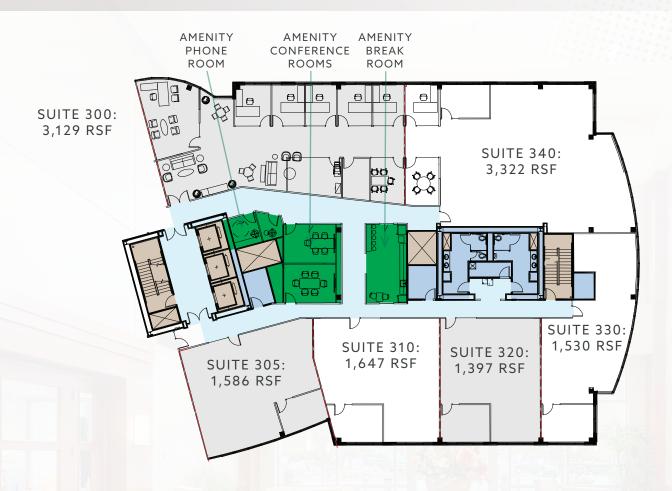

## FLOOR 3 / DEMISING PLAN

±1,397-3,322 RSF | MARKET READY SPACES

Not to Scale

FOR MORE INFO PLEASE CONTACT