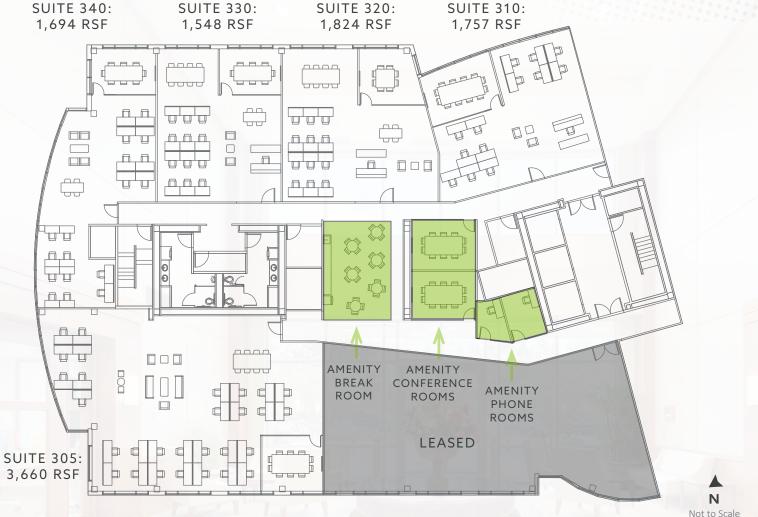

# E A S T P O I N T E C O R P O R A T E C E N T E R

### MARKET-READY / SUITE 340

±1,694 SF | CONCEPTUAL PLAN

FORMOREINFO

PLEASE CONTACT

JEFF JOCHUMS EXECUTIVE VICE PRESIDENT +1 425 462 6971 JEFF.JOCHUMS@CBRE.COM

SCOTT DAVIS EXECUTIVE VICE PRESIDENT +1 425 941 7573 SCOTT.DAVIS@CBRE.COM





Lake Washington





# E A S T P O I N T E C O R P O R A T E C E N T E R

### MARKET-READY / SPEC SUITES

±1,548-10,483 SF | CONCEPTUAL PLAN

#### FOR MORE INFO PLEASE CONTACT JEFF JOCHUMS EXECUTIVE VICE PRESIDENT +1 425 462 6971 JEFF.JOCHUMS@CBRE.COM

SCOTT DAVIS EXECUTIVE VICE PRESIDENT +1 425 941 7573 SCOTT.DAVIS@CBRE.COM





Lake Washington



© 2025 CBRE, Inc. All rights reserved. This information has been obtained from sources believed reliable, but has not been verified for accuracy or completeness. You should conduct a careful, independent investigation of the property and verify all information. Any reliance on this information is solely at your own risk. CBRE and the CBRE logo are service marks of CBRE, Inc. All other marks displayed on this document are the property of their respective owners, and the use of such logos does not imply any affiliation with or endorsement of CBRE. Photos herein are the property of their respective owners. Use of these images without the express written consent of the owner is prohibited. 1-28-25RB