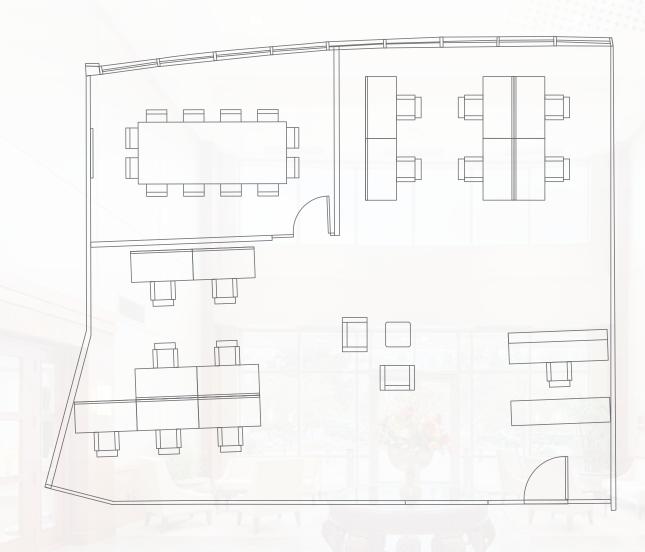

# EASTPOINTE CORPORATE CENTER

## MARKET-READY / SUITE 310

±1,757 SF | CONCEPTUAL PLAN

FOR MORE INFO PLEASE CONTACT