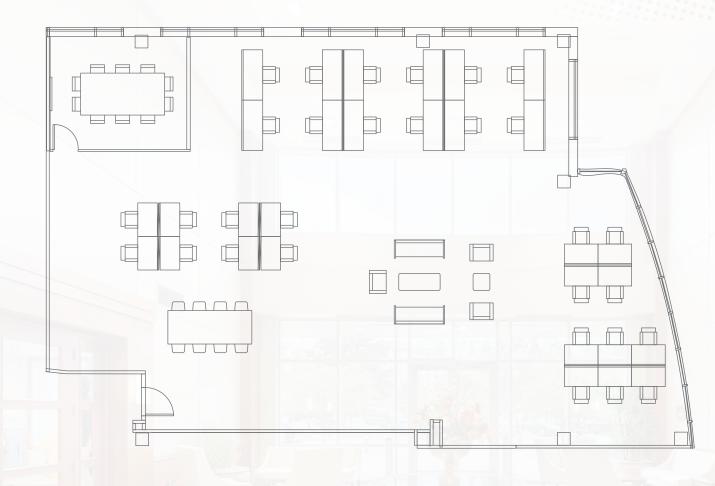

# EASTPOINTE CORPORATE CENTER

## MARKET-READY / SUITE 305

±3,660 SF | CONCEPTUAL PLAN

FOR MORE INFO PLEASE CONTACT