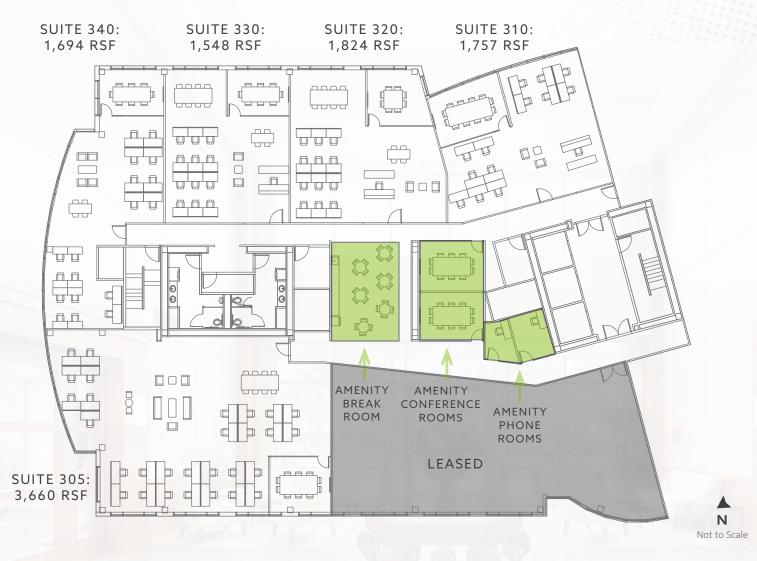

# EASTPOINTE CORPORATE CENTER

## MARKET-READY / SPEC SUITES

±1,548-10,483 SF | CONCEPTUAL PLAN

FOR MOREINFO PLEASE CONTACT