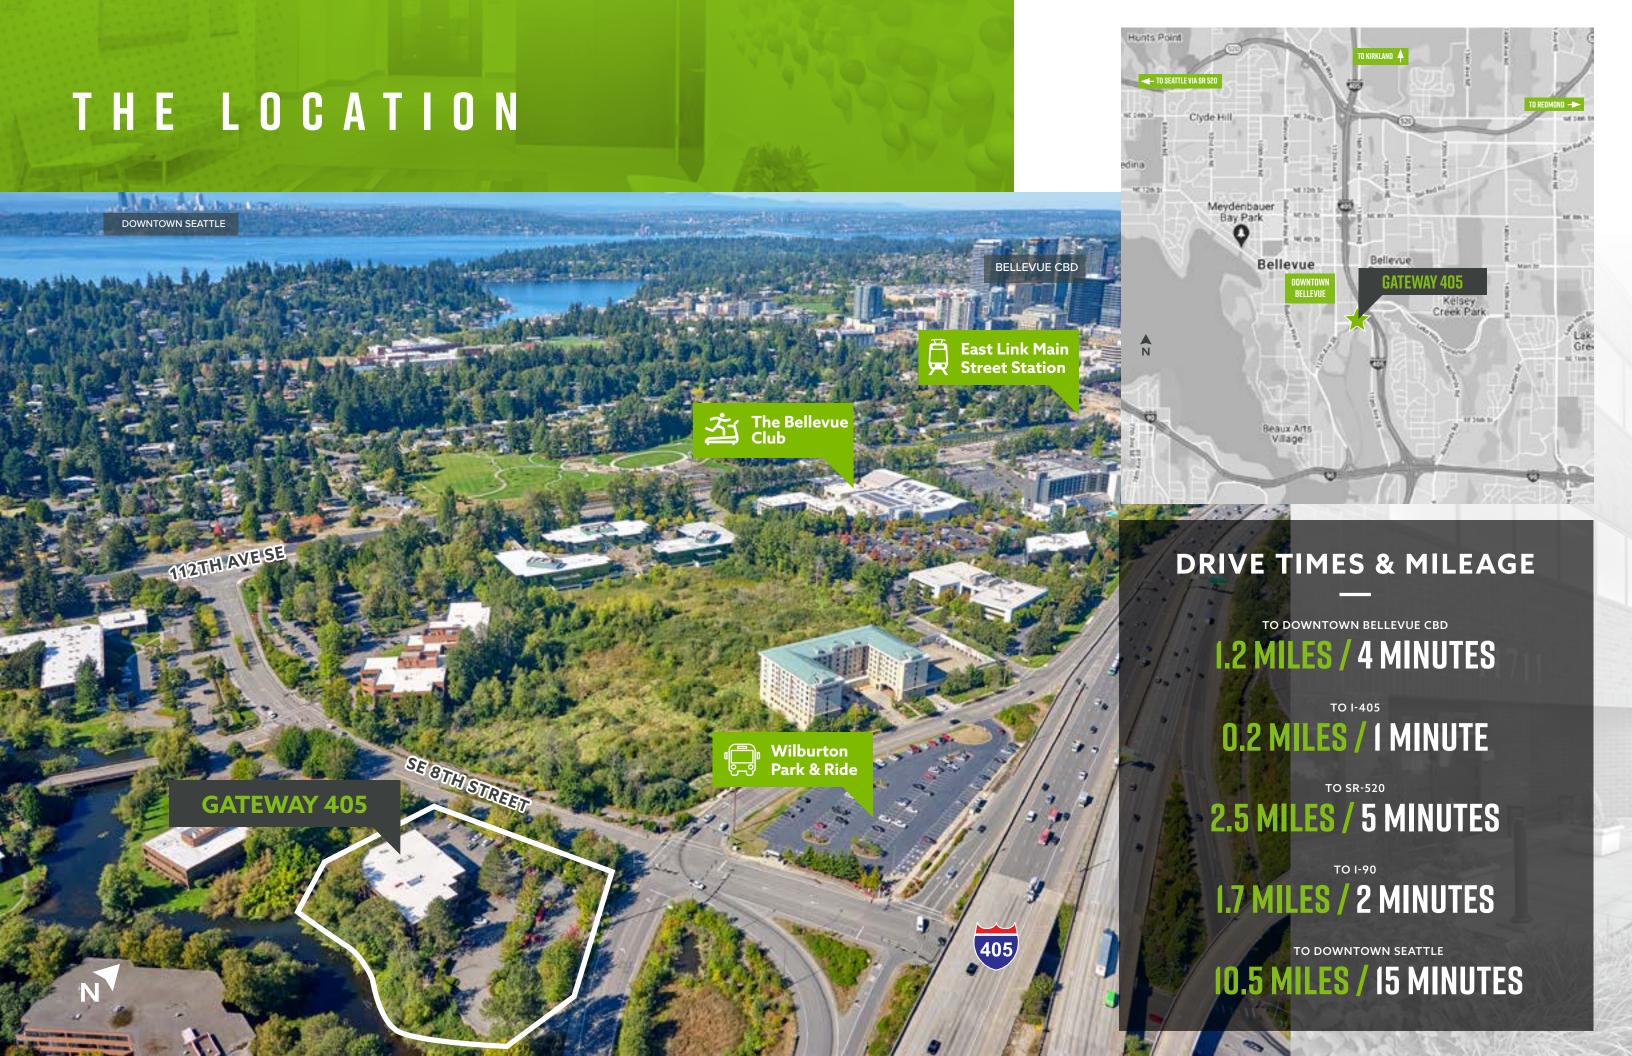

### PROPERTY HIGHLIGHTS

High image boutique office building

3 /1,000 RSF parking ratio

Great access to I-405 and I-90

Minutes from downtown Bellevue and Eastgate

Hotels and restaurants nearby

Natural setting

Deli within walking distance

Across the street from Wilburton Park & Ride and less than a mile to future light rail station

Mercer Slough Nature Park walking and bike trails nearby