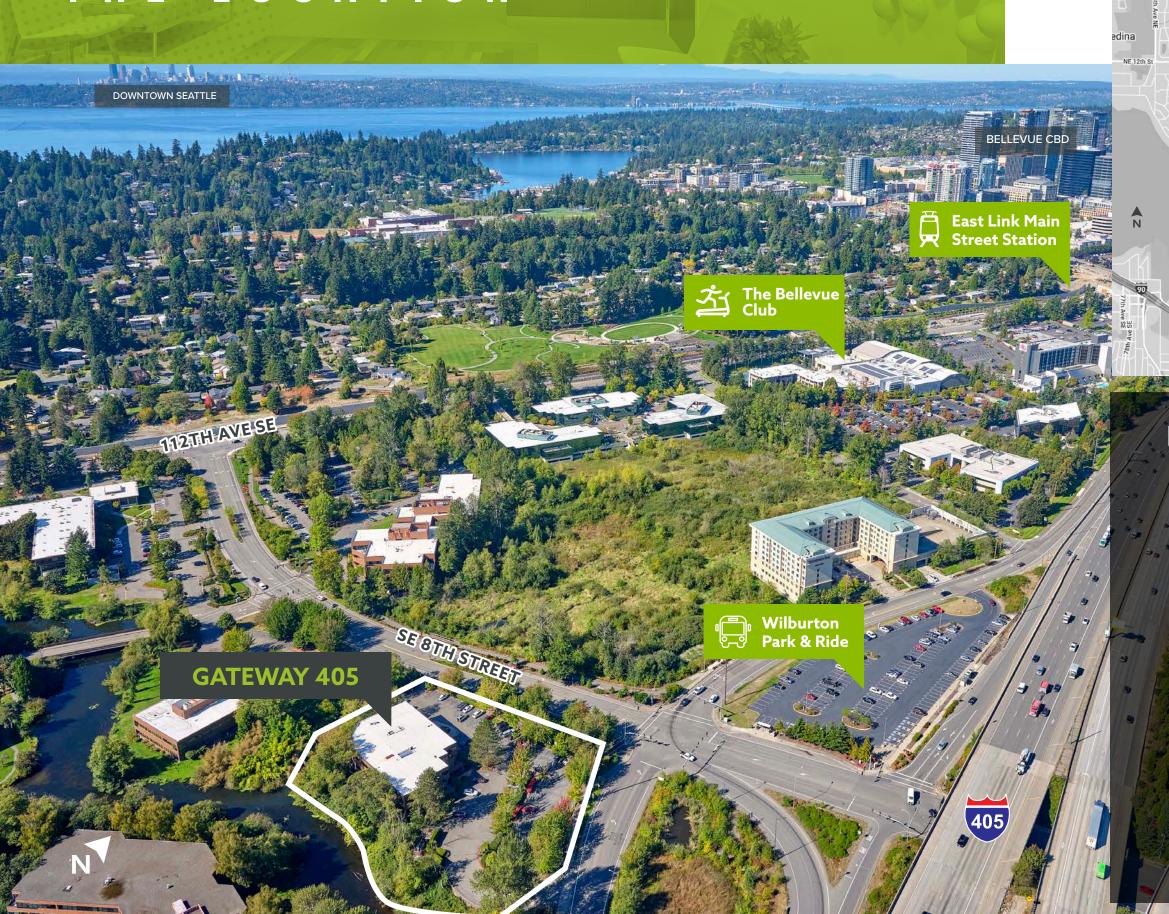

s nearby

Minutes from downtown Bellevue

Mercer Slough Nature Park walking and bike trails nearby

# AVAILABLE SPACES

| SUITE | ±RSF  | AVAILABILITY     | COMMENTS                                                                                    |
|-------|-------|------------------|---------------------------------------------------------------------------------------------|
| 110   | 5,514 | February 1, 2024 | Ten private offices and two conference rooms with prominent first floor lobby exposure      |
| 215   | 1,593 | October 1, 2024  | Two offices, conference room, break room, open office area for cubicles and private balcony |
| 303   | 2,935 | Now              | Click icon for Virtual Tour                                                                 |









# THE LOCATION



# **10.5 MILES / 15 MINUTES**

10

TO DOWNTOWN SEATTLE

### TO I-90 **1.7 MILES / 2 MINUTES**

### TO SR-520 **2.5 MILES / 5 MINUTES**

### TO I-405 **0.2 MILES / I MINUTE**

### TO DOWNTOWN BELLEVUE CBD **I.2 MILES / 4 MINUTES**

## **DRIVE TIMES & MILEAGE**



### FOR MORE INFO PLEASE CONTACT

JEFF JOCHUMS EXECUTIVE VICE PRESIDENT +1 425 462 6971 JEFF.JOCHUMS@CBRE.COM ROBERT BAKER TRANSACTION SPECIALIST +1 425 462 6974 ROBERT.BAKER@CBRE.COM

CBRE, INC. | 929 IO8TH AVE NE | SUITE 700 | BELLEVUE, WA 98004





© 2024 CBRE, Inc. All rights reserved. This information has been obtained from sources believed reliable, but has not been verified for accuracy or completeness. You should conduct a careful, independent investigation of the property and verify all information. Any reliance on this