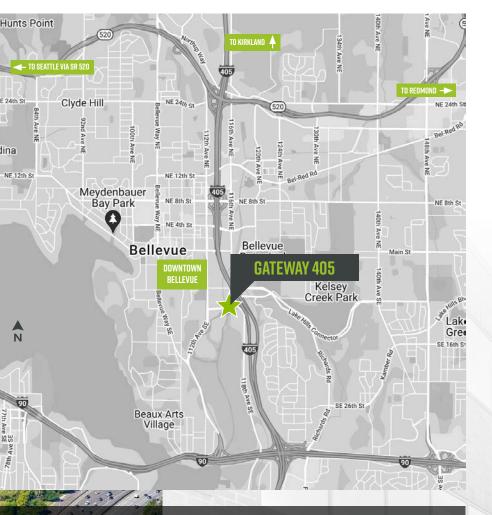

# **10.5 MILES / 15 MINUTES**

10

TO DOWNTOWN SEATTLE

### TO I-90 **1.7 MILES / 2 MINUTES**

### TO SR-520 **2.5 MILES / 5 MINUTES**

### TO I-405 **0.2 MILES / I MINUTE**

### TO DOWNTOWN BELLEVUE CBD **I.2 MILES / 4 MINUTES**

## **DRIVE TIMES & MILEAGE**