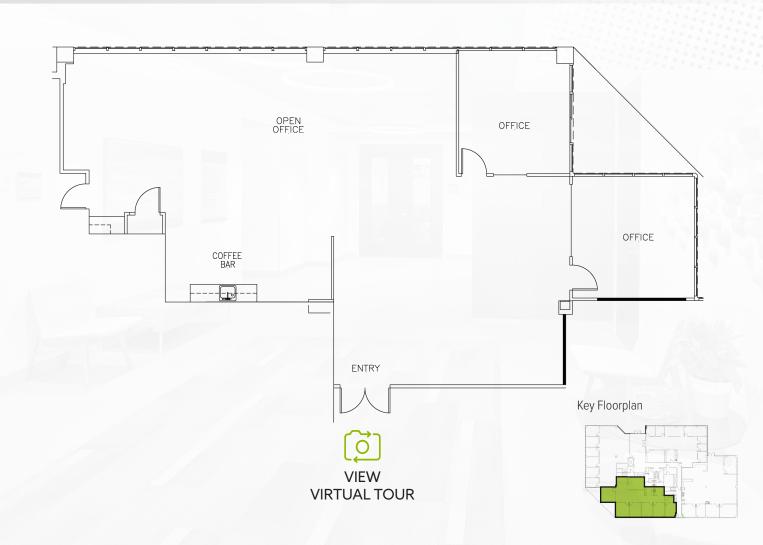

## SUITE 110 / 2,557 SF

MARKET-READY

FOR MORE INFO PLEASE CONTACT

## AVAILABLE SPACES

| SUITE | ±RSF  | AVAILABILITY    | COMMENTS                                                            |
|-------|-------|-----------------|---------------------------------------------------------------------|
| 110   | 2,557 | Now             | Market Ready with prominent lobby exposure View Virtual Tour        |
| 205   | 1,104 | Now             | Efficient private office layout <u>View Virtual Tour</u>            |
| 303   | 2,935 | Now             | Modern open layout with private balcony  View Virtual Tour          |
| 310   | 2,235 | October 1, 2025 | Four private offices, two conference rooms and kitchen / break room |