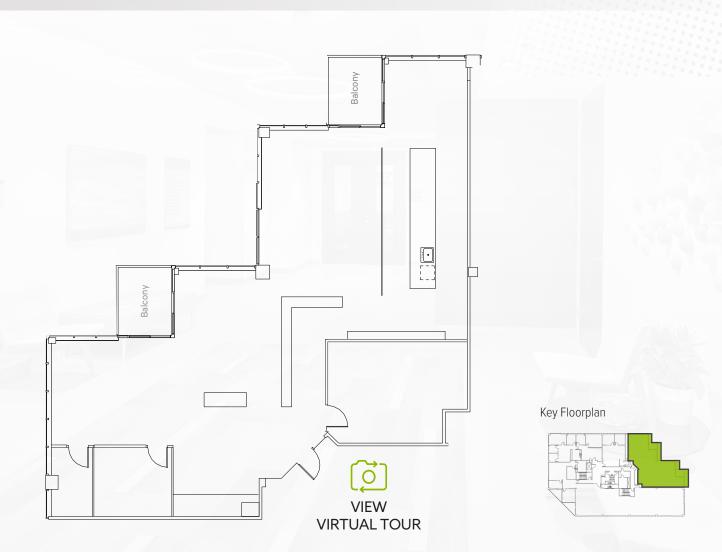

## SUITE 303 / 2,935 SF

MARKET-READY

FOR MORE INFO PLEASE CONTACT

## AVAILABLE SPACES

| SUITE | ±RSF  | AVAILABILITY    | COMMENTS                                                            |
|-------|-------|-----------------|---------------------------------------------------------------------|
| 110   | 2,557 | Now             | Market Ready with prominent lobby exposure View Virtual Tour        |
| 205   | 1,104 | Now             | Efficient private office layout <u>View Virtual Tour</u>            |
| 303   | 2,935 | Now             | Modern open layout with private balcony  View Virtual Tour          |
| 310   | 2,235 | October 1, 2025 | Four private offices, two conference rooms and kitchen / break room |