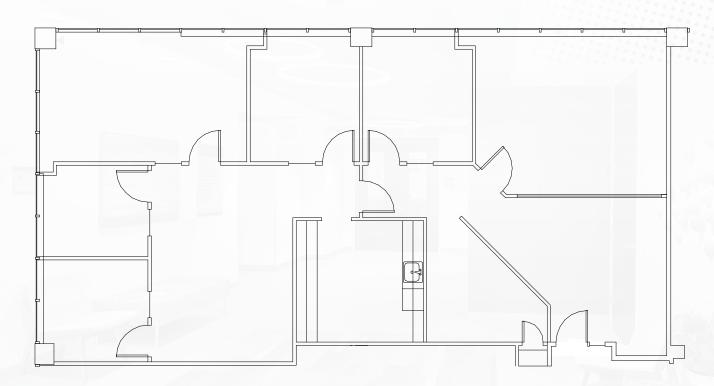

## SUITE 310 / 2,235 SF

AVAILABLE OCTOBER 1, 2025

FOR MORE INFO PLEASE CONTACT

## AVAILABLE SPACES

| SUITE | ±RSF  | AVAILABILITY    | COMMENTS                                                            |
|-------|-------|-----------------|---------------------------------------------------------------------|
| 110   | 2,557 | Now             | Market Ready with prominent lobby exposure View Virtual Tour        |
| 205   | 1,104 | Now             | Efficient private office layout <u>View Virtual Tour</u>            |
| 303   | 2,935 | Now             | Modern open layout with private balcony  View Virtual Tour          |
| 310   | 2,235 | October 1, 2025 | Four private offices, two conference rooms and kitchen / break room |