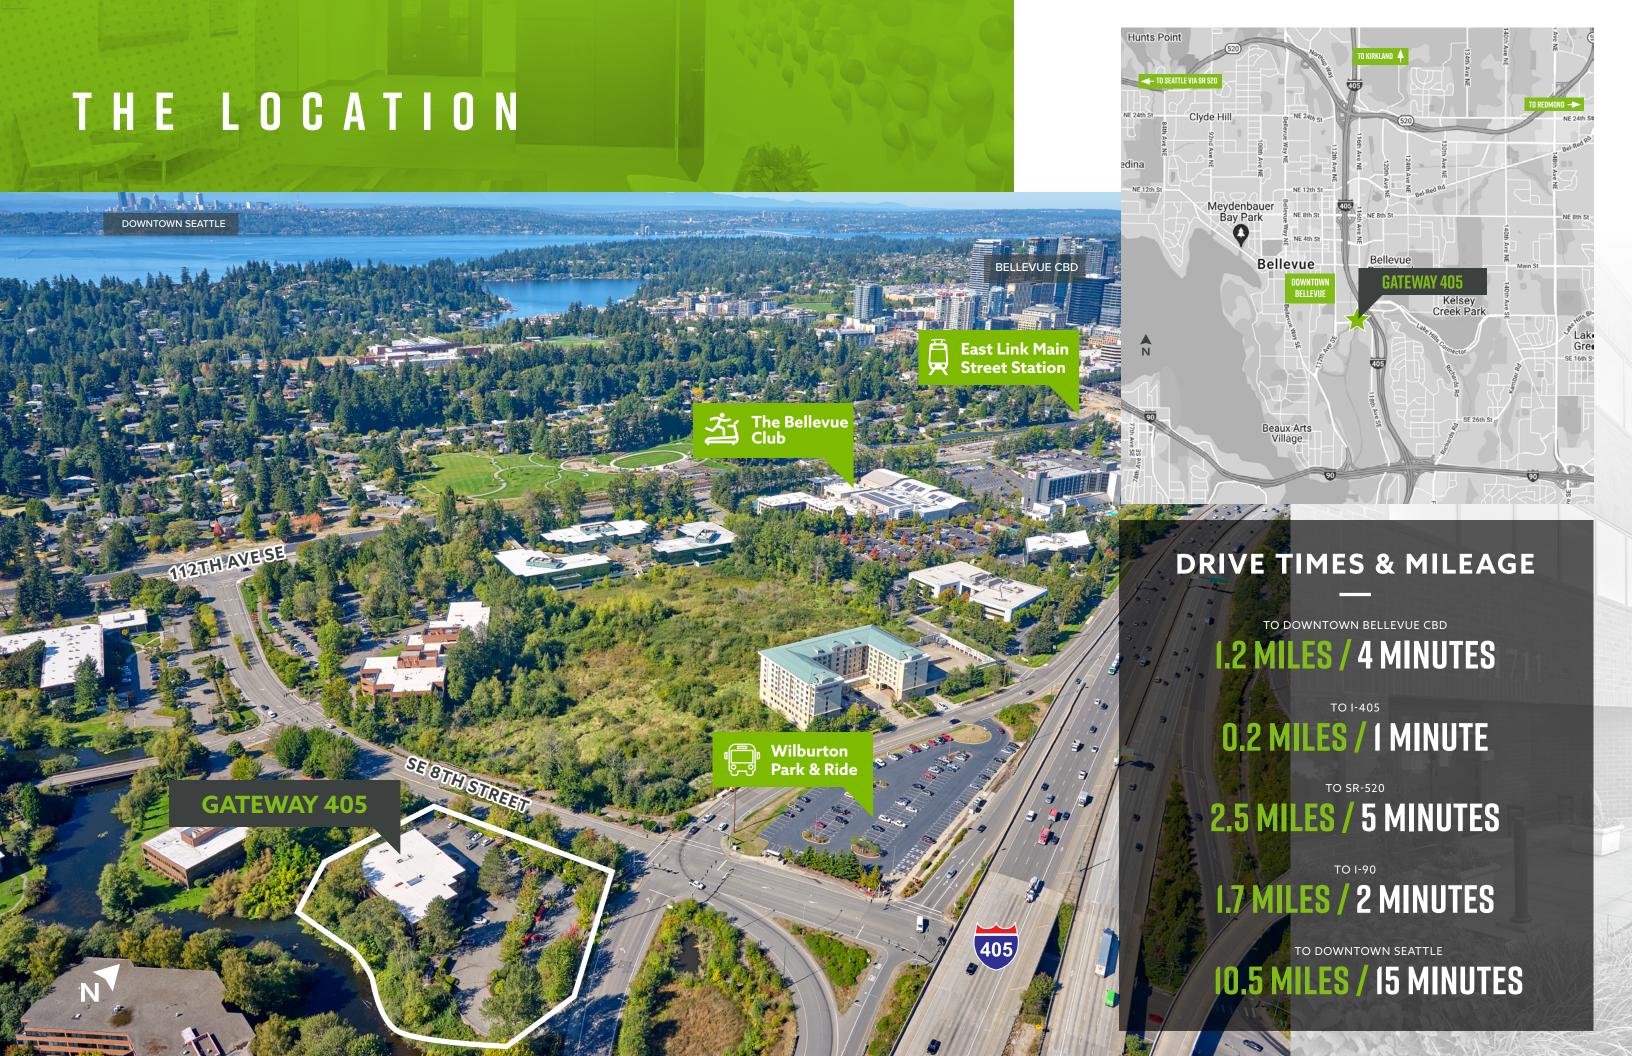

# PROPERTY HIGHTS

High image boutique office building

3 /1,000 RSF parking ratio

Great access to I-405 and I-90

Minutes from downtown Bellevue and Eastgate

Hotels and restaurants nearby

Natural setting

Deli within walking distance

Across the street from Wilburton Park & Ride and less than a mile to future light rail station

Mercer Slough Nature Park walking and bike trails nearby