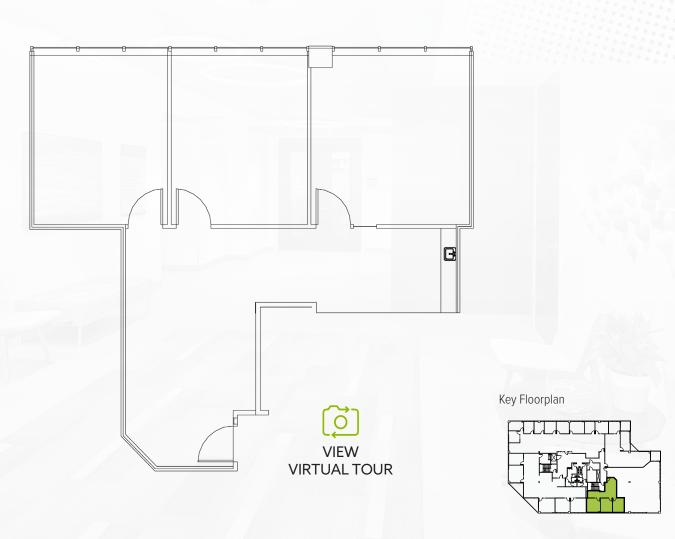

## SUITE 205 / 1,104 SF

AVAILABLE NOW

FOR MORE INFO PLEASE CONTACT

## AVAILABLE SPACES

| SUITE | ±RSF  | AVAILABILITY    | COMMENTS                                                            |
|-------|-------|-----------------|---------------------------------------------------------------------|
| 110   | 2,557 | Now             | Market Ready with prominent lobby exposure View Virtual Tour        |
| 205   | 1,104 | Now             | Efficient private office layout <u>View Virtual Tour</u>            |
| 303   | 2,935 | Now             | Modern open layout with private balcony  View Virtual Tour          |
| 310   | 2,235 | October 1, 2025 | Four private offices, two conference rooms and kitchen / break room |