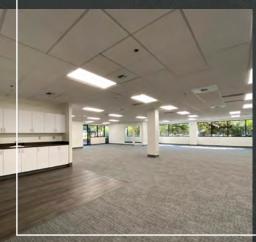

## AVAILABLE SPACE

| SUITE | ±RSF  | AVAILABILITY                                 | COMMENTS                                                                                                                                         |
|-------|-------|----------------------------------------------|--------------------------------------------------------------------------------------------------------------------------------------------------|
| 220   | 2,494 | September 1, 2022<br>(or potentially sooner) | Fully furnished suite with eight cubicles, one private<br>office, one conference room, ample workspace and<br>kitchen that opens to shared deck. |

## SUITE 220 2,527 SF

AVAILABLE 9/1/2022

(OR POTENTIALLY SOONER)