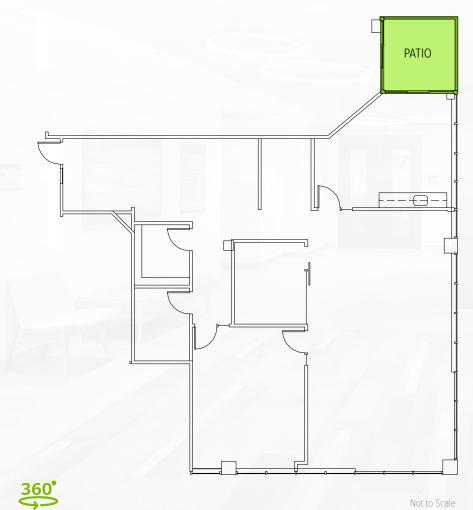

## AVAILABLE SPACE

| SUITE | ±RSF  | AVAILABILITY                                 | COMMENTS                                                                                                                                         |
|-------|-------|----------------------------------------------|--------------------------------------------------------------------------------------------------------------------------------------------------|
| 220   | 2,494 | September 1, 2022<br>(or potentially sooner) | Fully furnished suite with eight cubicles, one private<br>office, one conference room, ample workspace and<br>kitchen that opens to shared deck. |

## SUITE 220 2,527 SF

AVAILABLE 9/1/2022

(OR POTENTIALLY SOONER)

#### **JEFF JOCHUMS EXECUTIVE VICE PRESIDENT** +1 425 462 6971 JEFF.JOCHUMS@CBRE.COM

**ROBERT BAKER TRANSACTION SPECIALIST** +1 425 462 6974 ROBERT.BAKER@CBRE.COM

Lake Washington PARTNERS

VIRTUAL TOUR

Key Floorplan

Not to Scale

© 2022 CBRE, Inc. All rights reserved. This information has been obtained from sources believed reliable but has not been verified for accuracy or completeness. You should conduct a careful, independent investigation of the property and verify all information. Any reliance on this information is solely at your own risk. CBRE and the CBRE logo are service marks of CBRE, Inc. All other marks displayed on this document are the property of their respective owners, and the use of such logos does not imply any affiliation with or endorsement of CBRE. Photos herein are the property of their respective owners. Use of these images without the express written consent of the owner is prohibited.