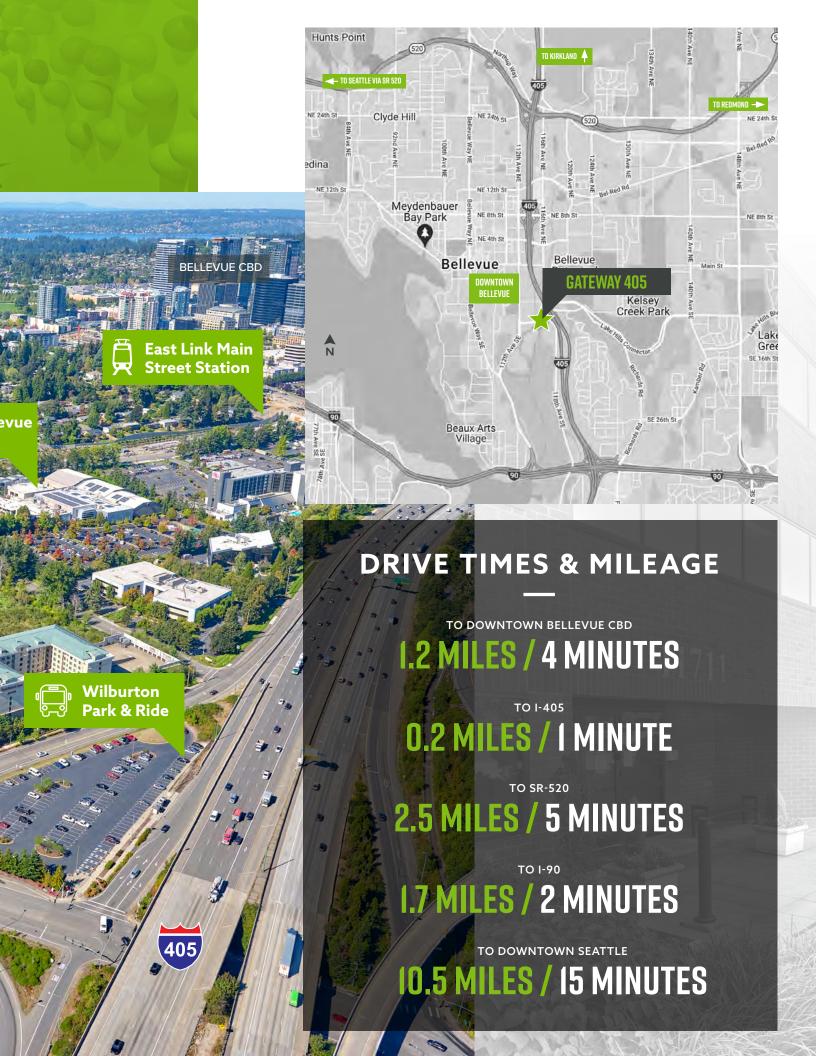

# THE LOCATION

DOWNTOWN SEATTLE

112TH AVE SE

di a ma servere

The Bello Club

GATEWAY 405

SE 8TH STREET