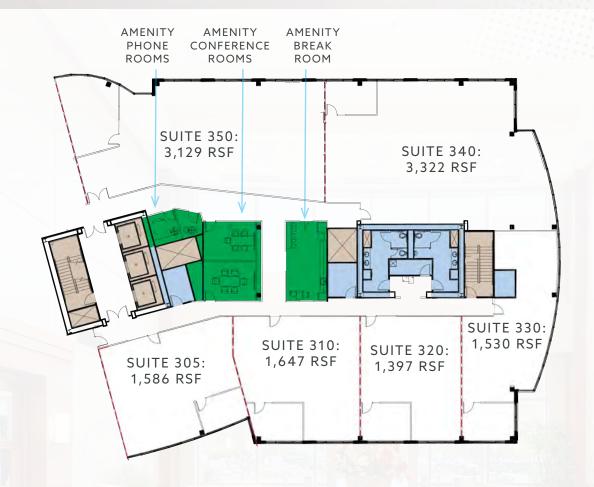

## EASTPOINTE CORPORATE CENTER

## FLOOR 3 / DEMISING PLAN

MARKET-READY SUITES WITH FLEXIBLE CONFIGURATIONS AVAILABLE

FOR MORE INFO PLEASE CONTACT