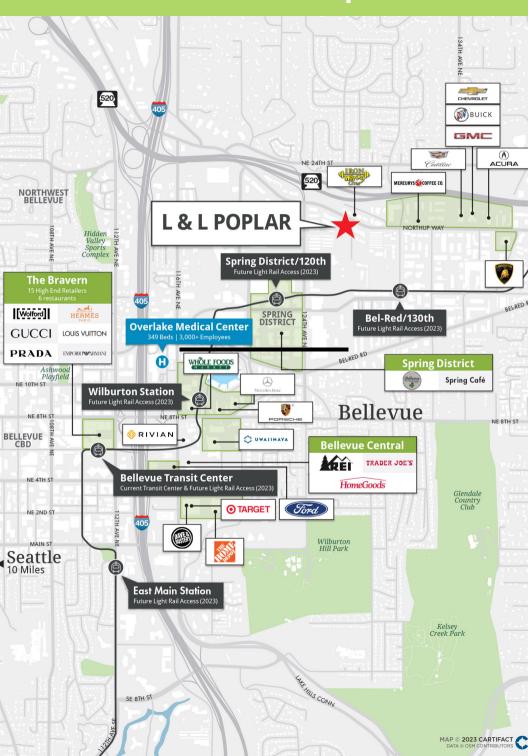

# L & L POPLAR

39,056 total SF of Warehouse & Office space 7,048 RSF Available for lease Located at 12611 Northup Way Bellevue, WA 98005

#### PROPERTY FEATURES

Convenient freeway access to 405 & 520

Minutes to Downtown

Minutes from Future Bellevue Downtown Link Light Rail Station

Available February 1st, 2024

Scan the QR code to check out our property tour!

## **Local Amenities & Transportation**