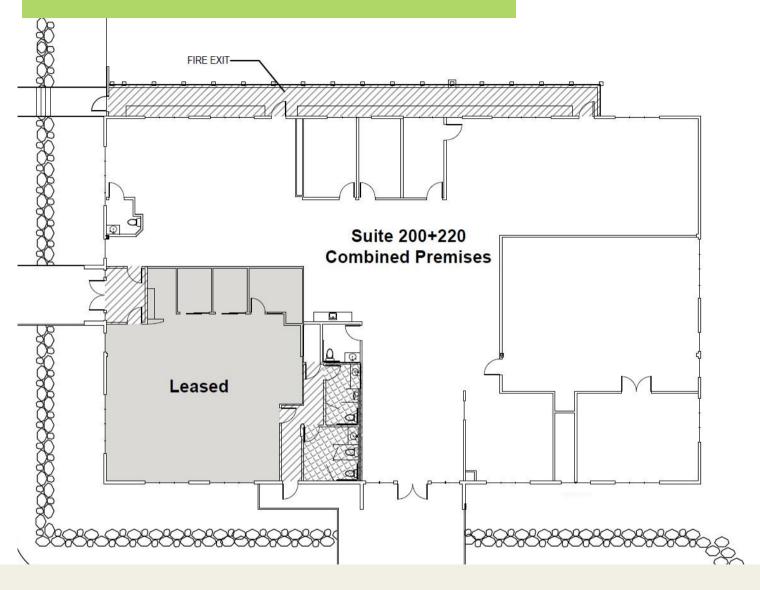

#### Conceptual Plan | Suite 200 & 220 | 7,048 RSF Available 02/01/2024

Locally owned & managed by: