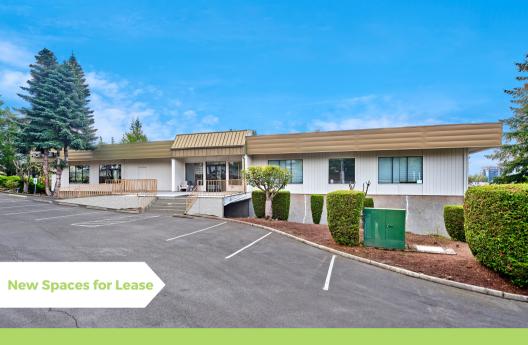

# L & L POPLAR

39,056 total SF of Warehouse & Office space 7,048 RSF Available for lease Located at 12611 Northup Way Bellevue, WA 98005

#### PROPERTY FEATURES

Convenient freeway access to 405 & 520

Minutes to Downtown

Minutes from Future Bellevue Downtown Link Light Rail Station

Available February 1st, 2024

Scan the QR code to check out our property tour!