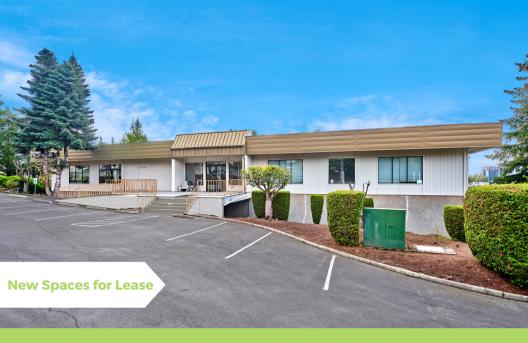

## L & L POPLAR

39,056 total SF of Warehouse & Office space 7,048 RSF Available for lease Located at 12611 Northup Way Bellevue, WA 98005

## PROPERTY FEATURES

Convenient freeway access to 405 & 520

Minutes to Downtown

Minutes from Future Bellevue Downtown Link Light Rail Station

Available February 1st, 2024

Scan the QR code to check out our property tour!