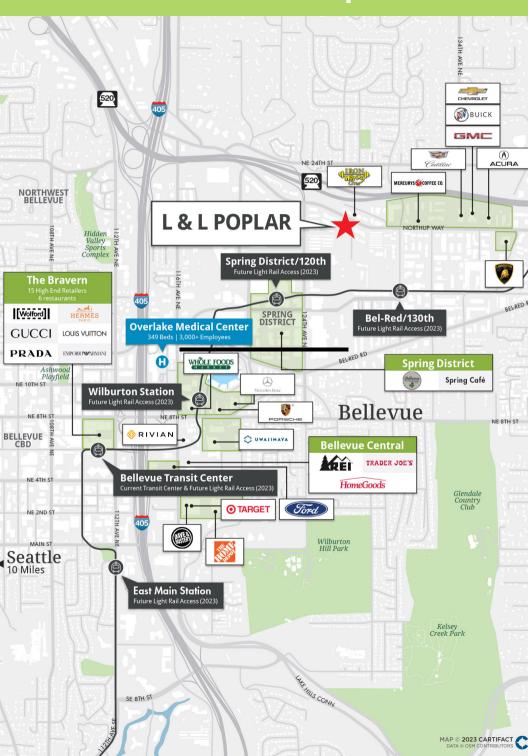

## L & L POPLAR

39,056 total SF of Warehouse & Office space 7,048 RSF Available for lease Located at 12611 Northup Way Bellevue, WA 98005

## PROPERTY FEATURES



Convenient freeway access to 405 & 520

Minutes to Downtown

Minutes from Future Bellevue Downtown Link Light Rail Station

Available February 1st, 2024

Scan the QR code to check out our property tour!

Locally owned & managed by:





Stanley Real Estate, Inc. 2101 Fourth Avenue Suite 310 Seattle, Washington 98121 Tel (206) 441-1080 x3

## Market Ready | Suite 200 | 5,783 RSF Available 02/01/2024



Locally owned & managed by:



## **Local Amenities & Transportation**