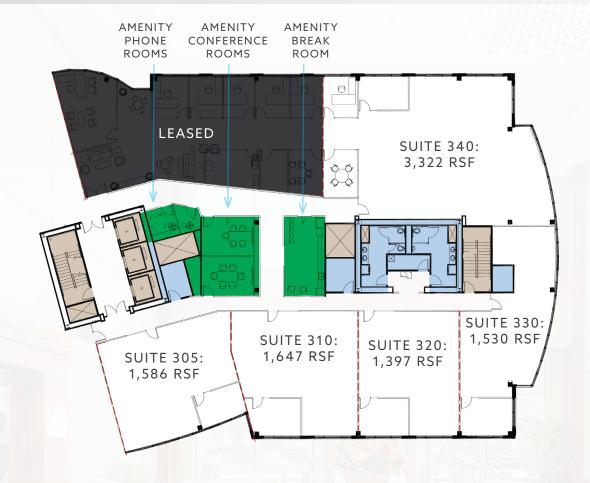

## EASTPOINTE CORPORATE CENTER

## FLOOR 3 / DEMISING PLAN

MARKET-READY SUITES WITH FLEXIBLE CONFIGURATIONS AVAILABLE

FOR MOREINFO PLEASE CONTACT