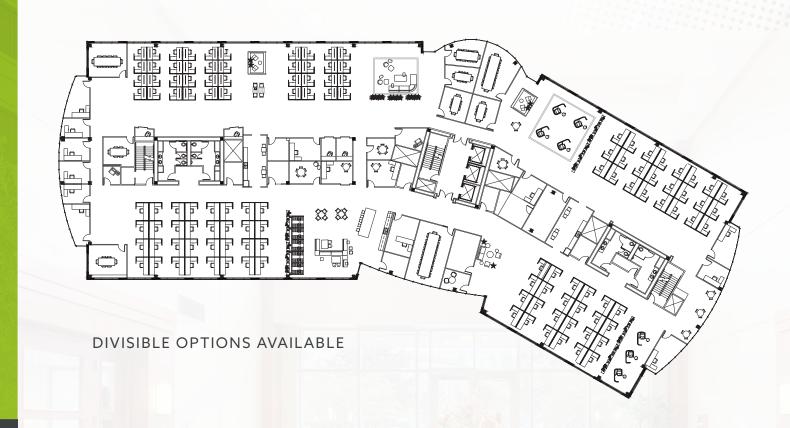

## FLOOR 3 / FULL FLOOR

±32,519 SF | AVAILABLE IMMEDIATELY

**FURNITURE INCLUDED** 

FOR MOREINFO PLEASE CONTACT