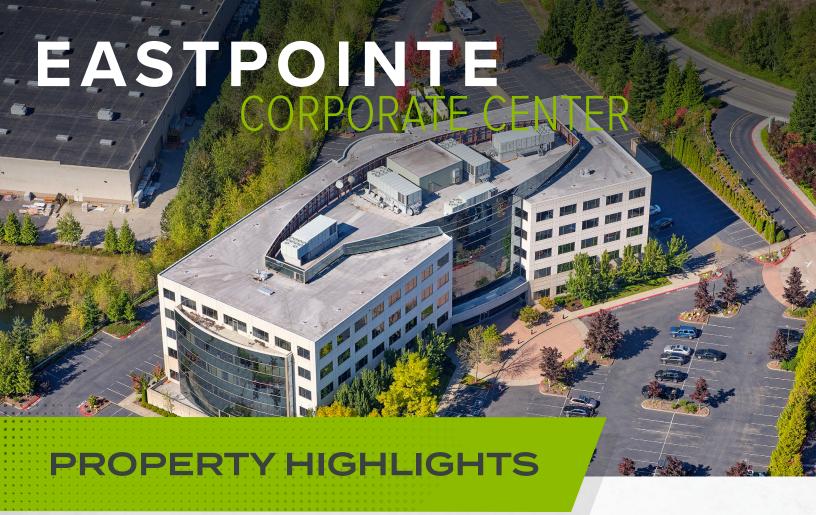

# EASTPOINTE CORPORATE CENTER

22833 SE Black Nugget Rd, Issaquah, WA 98029

**MARKET-READY SUITES** 1,548-10,483 SF **AVAILABLE NOW** 

- » Locally owned and managed by Lake Washington Partners
- » Class A office building with commanding presence on elevated high exposure setting
- » Seamless access to I-90 for regional connectivity
- » Transit-friendly location with a bus stop at the entrance, linking directly to Issaquah Transit Center

- » On-site showers for tenant convenience
- » Ample parking at 3.71/1,000 SF ratio, including covered options
- Expansive unobstructed views with abundant natural light throughout the building
- » Prime walkability to a vibrant mix of coffee shops, dining and retail