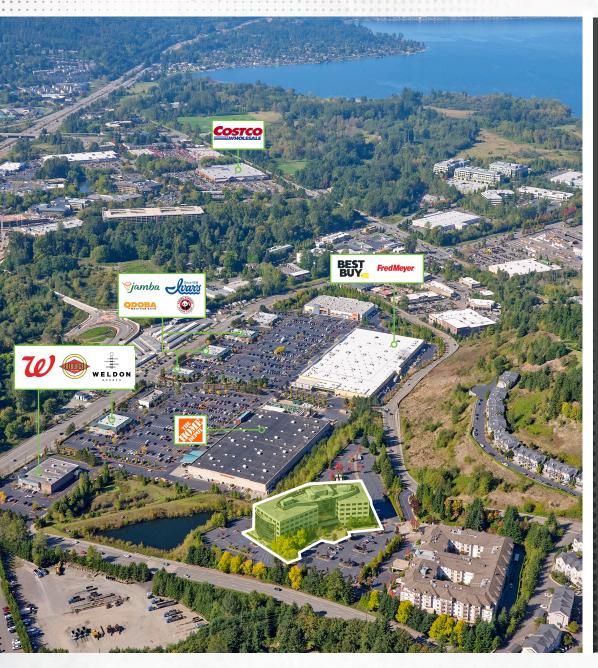

# WALKING DISTANCE

TO STARBUCKS, FRED MEYER, FATBURGER, QDOBA, **IVAR'S AND MORE** 