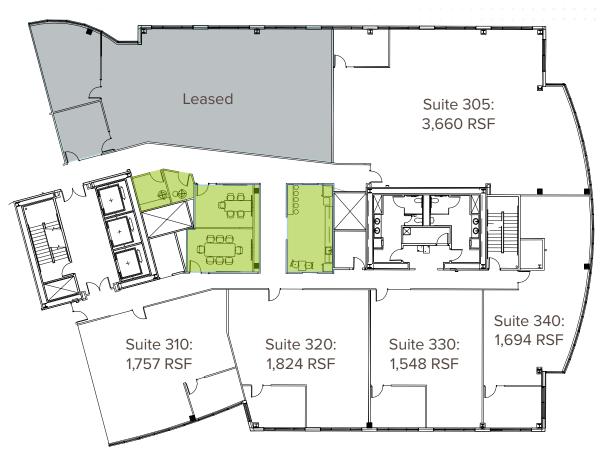

## **Third Floor**

- » Market-Ready Suites Available
- » All suites include shared access floor amenities including two conference rooms, private phone room and kitchen/break area