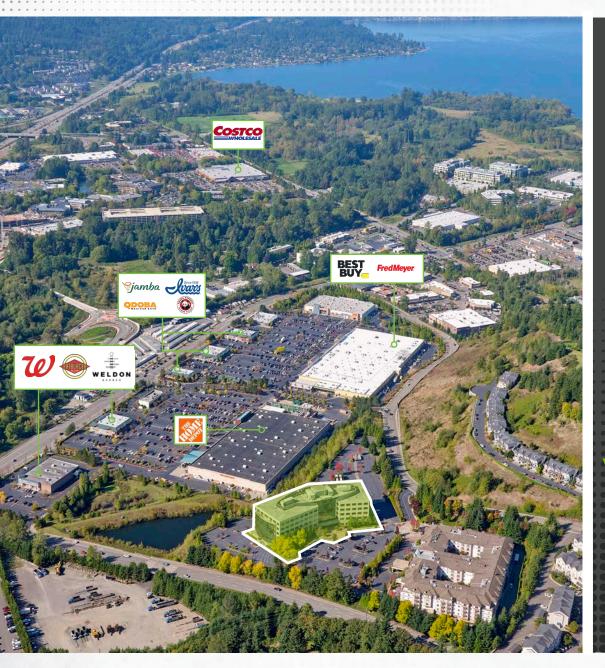

## WALKING DISTANCE

TO STARBUCKS, FRED MEYER, FATBURGER, QDOBA, **IVAR'S AND MORE** 