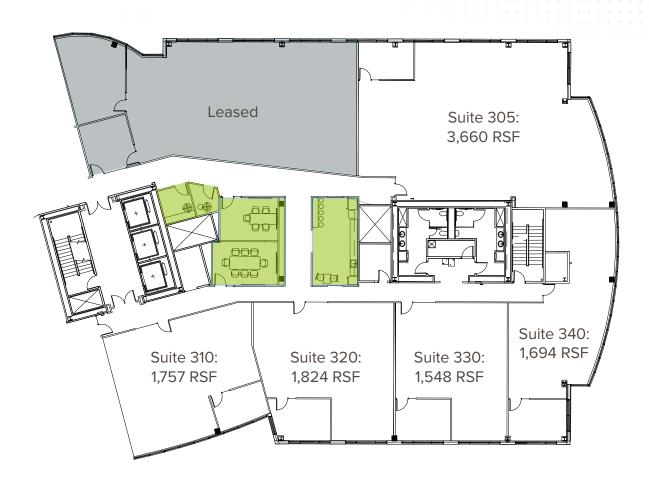

### **Third Floor**

- » Market-Ready Suites Available
- » All suites include shared access floor amenities including two conference rooms, private phone room and kitchen/break area