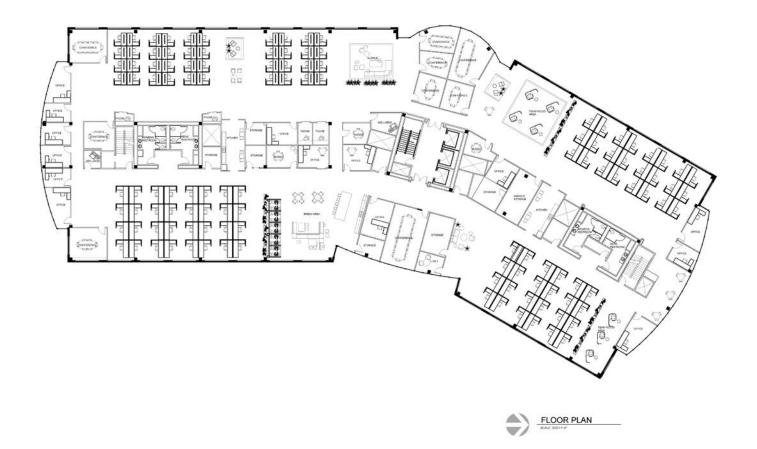

### **Third Floor**

- » 32,519 RSF Full floor
- » Potentially divisible to 20,000 sq. ft.
- » Available now
- » 120 open office workstations & 14 private offices
- » Workstations available for purchase