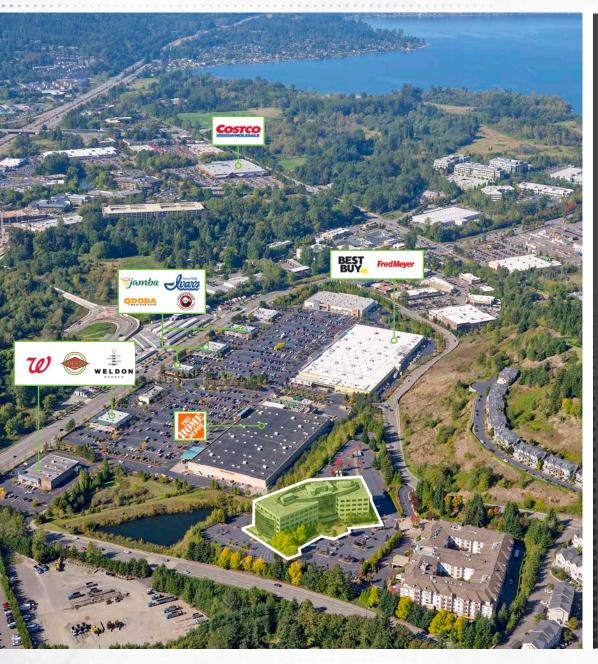

# WALKING DISTANCE

TO STARBUCKS, FRED MEYER, FATBURGER, QDOBA, **IVAR'S AND MORE** 