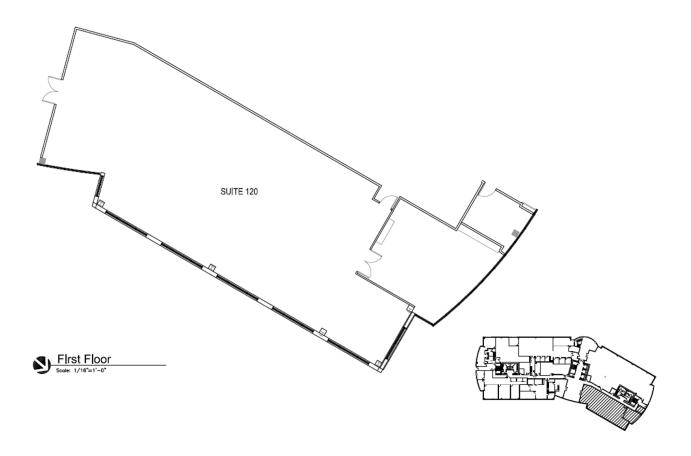

## SUITE 120

- » 4,541 RSF
- » Availalble now
- » Immediate lobby exposure
- » Click floor plan for virtual tour