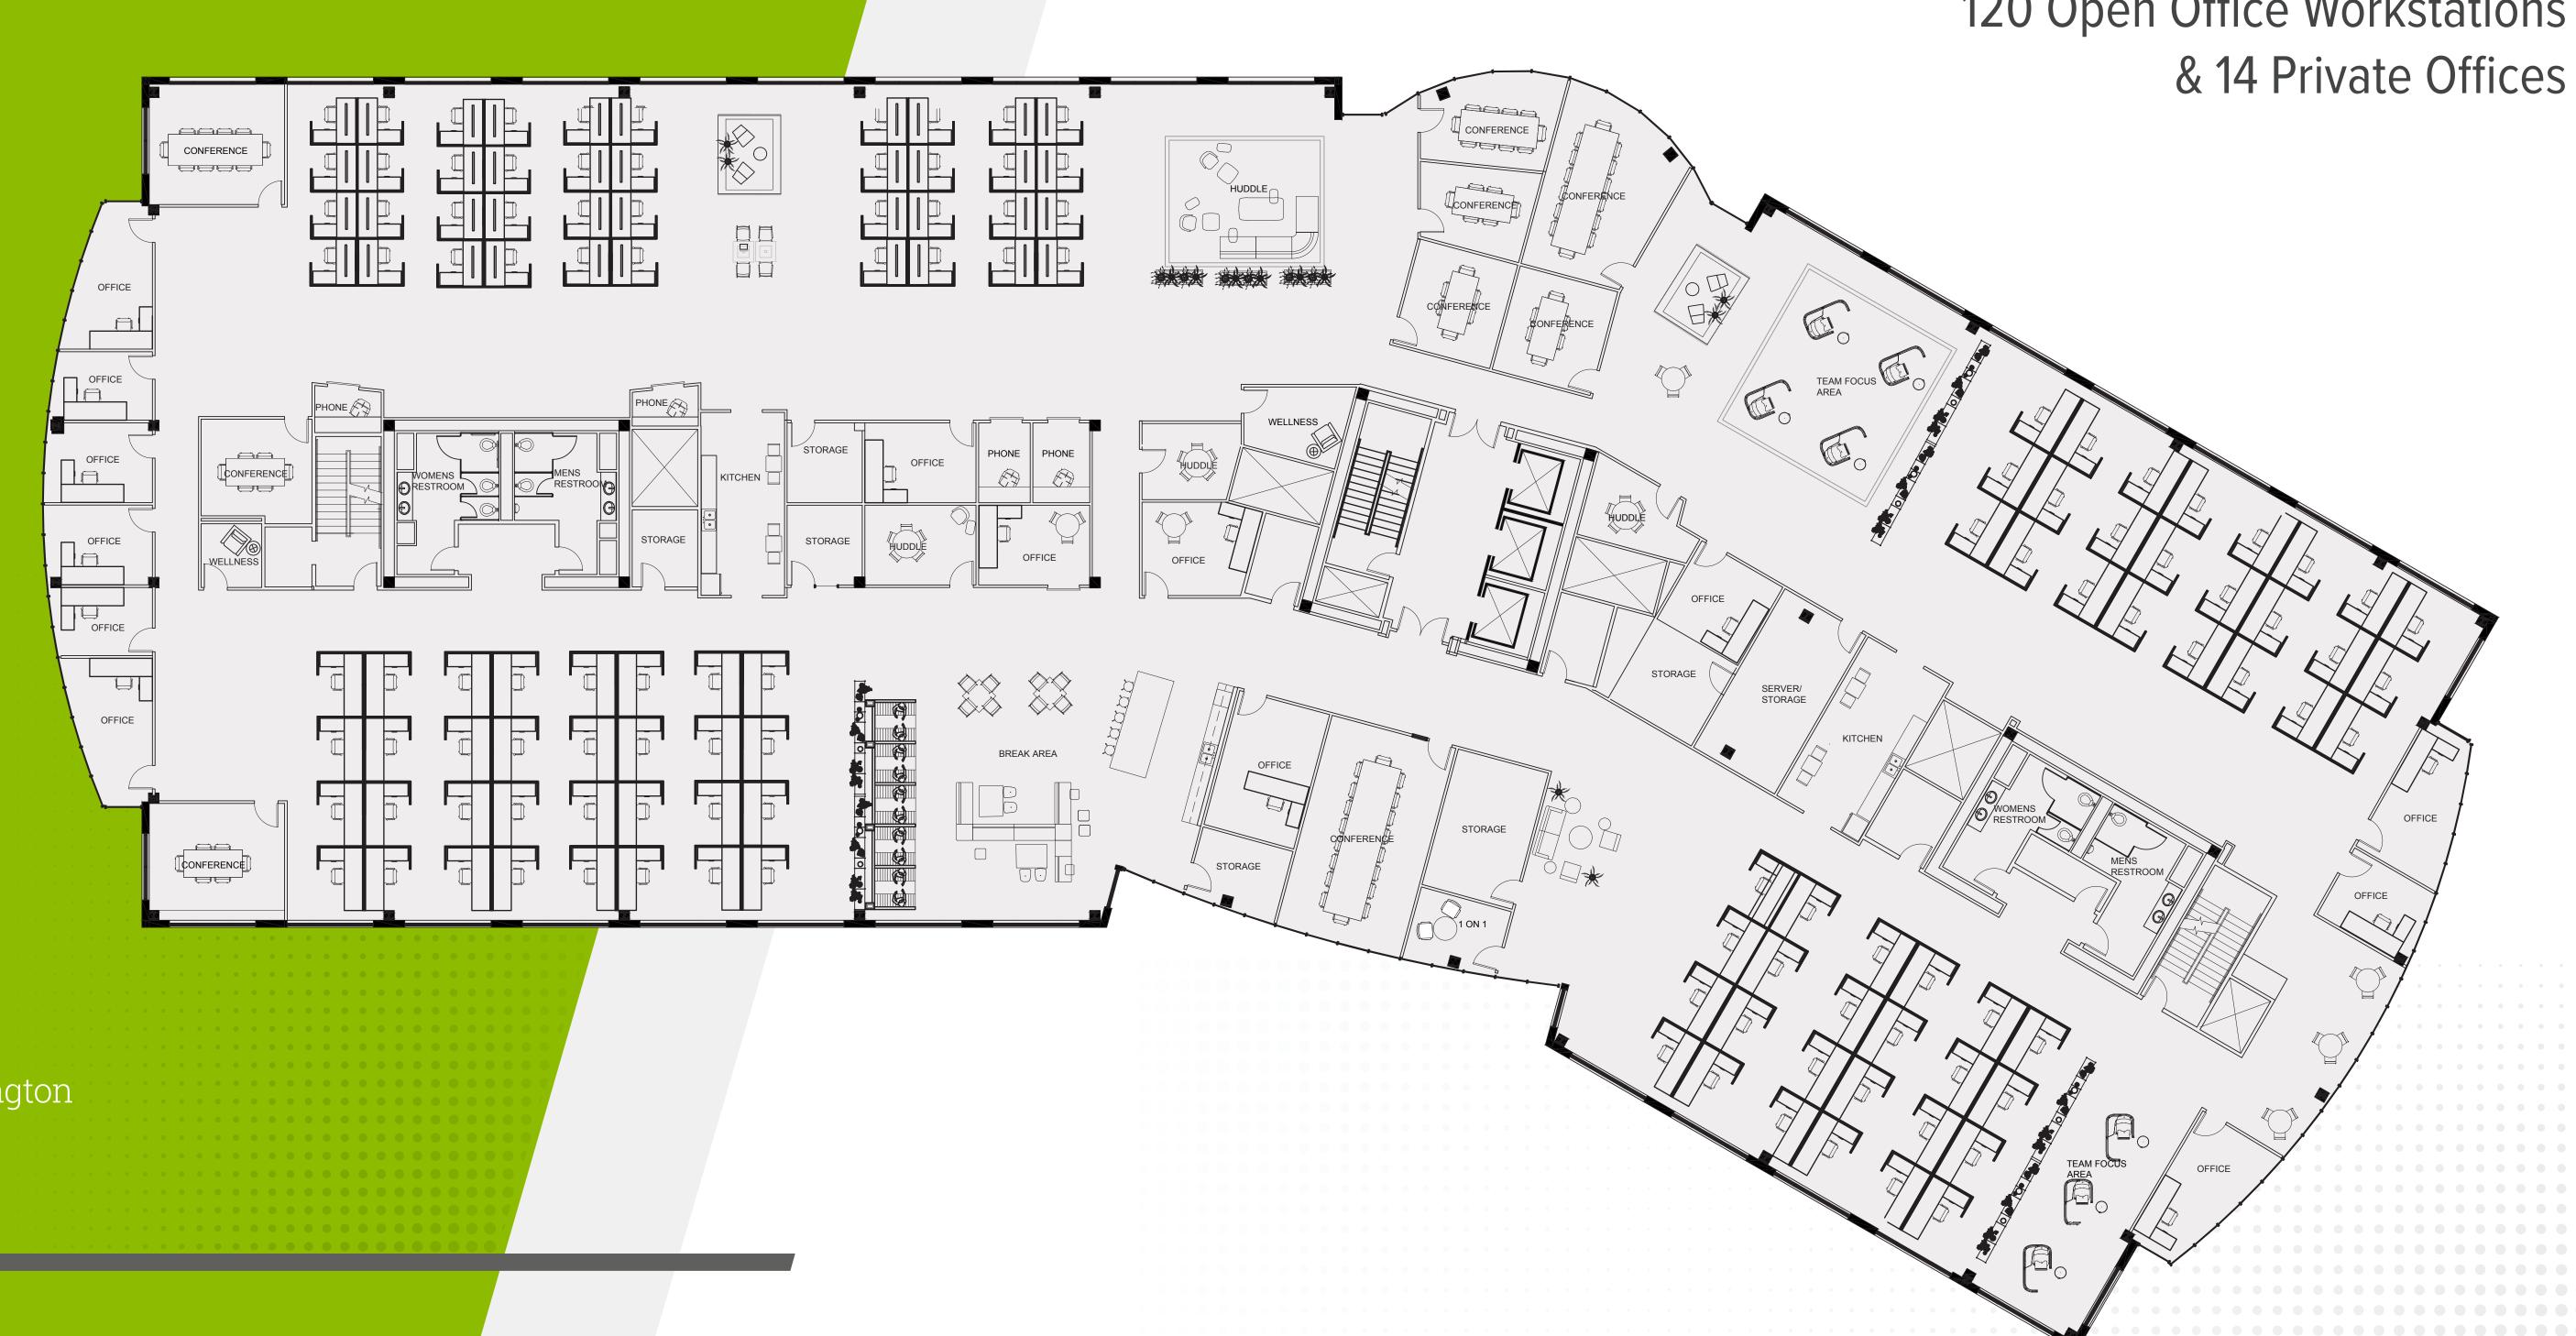

# SUITE 300

FULL FLOOR: 32,519 RSF

120 Open Office Workstations

FOR MORE INFORMATION, PLEASE CONTACT

# EASTPOINTE CORPORATE CENTER

FLOOR 3

FULL FLOOR: 32,519 RSF

22833 SE Black Nugget Rd, Issaquah, WA 98029

FOR MORE INFORMATION, PLEASE CONTACT