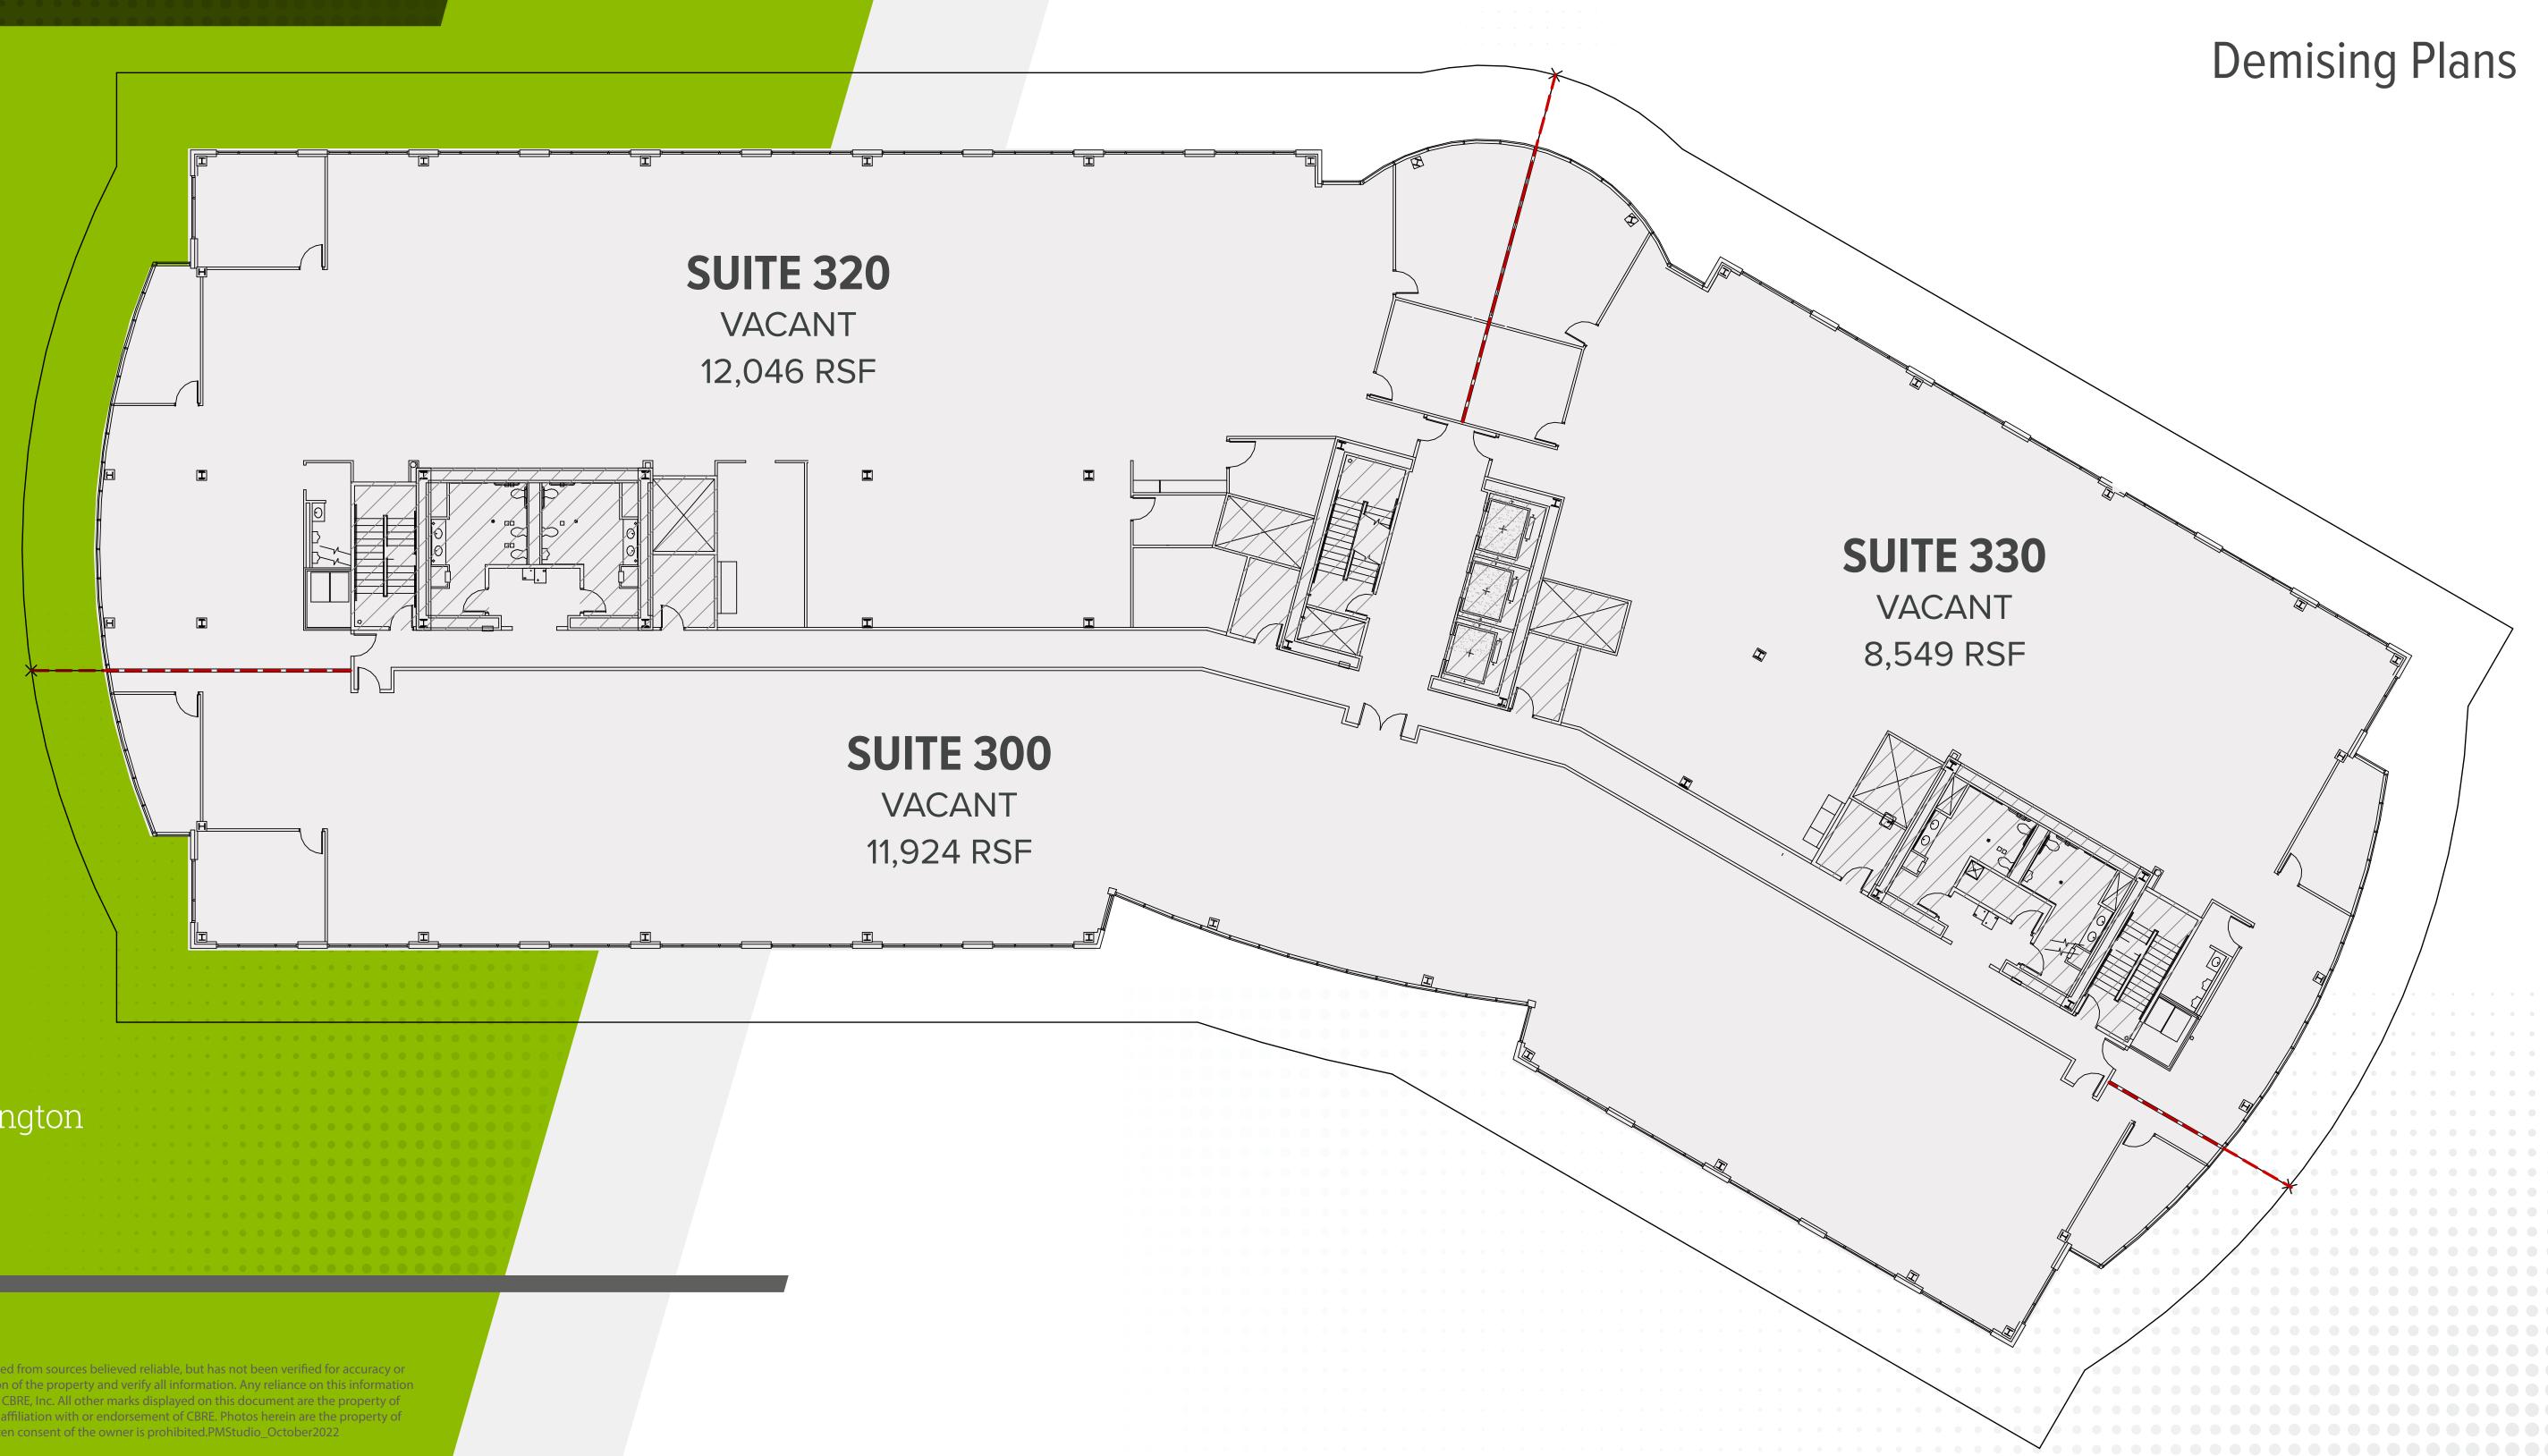

# EASTPOINTE CORPORATE CENTER

FLOOR 3

FULL FLOOR: 32,519 RSF

22833 SE Black Nugget Rd, Issaquah, WA 98029

FOR MORE INFORMATION, PLEASE CONTACT

# FLOOR 3

FULL FLOOR: 32,519 RSF

FOR MORE INFORMATION, PLEASE CONTACT