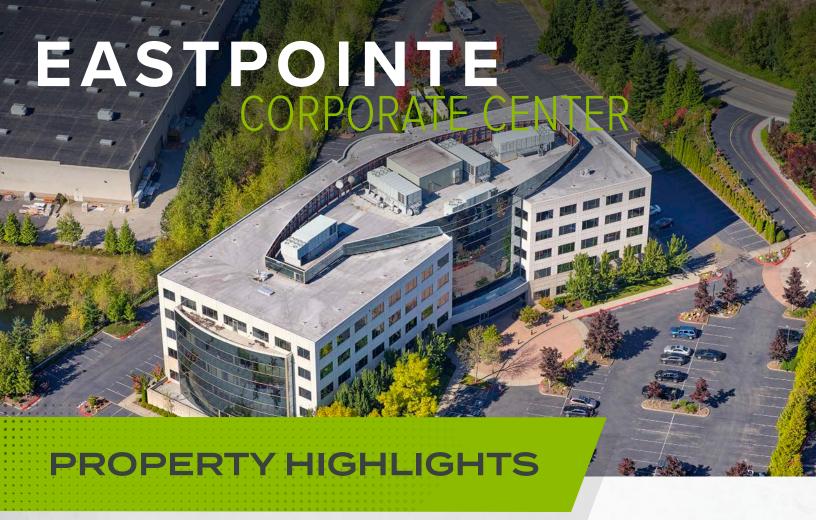

### EASTPOINTE CORPORATE CENTER

22833 SE Black Nugget Rd, Issaquah, WA 98029

- » Locally owned and managed by Lake Washington Partners
- » Class A office building on elevated high exposure setting
- » Easy access to I-90
- » Bus stop at the building entrance connects to Issaquah Transit Center
- » On-site showers

- » Plentiful parking at 3.7/1,000 SF ratio with covered parking available
- » Unobstructed views with abundant natural light throughout the building
- » Walking distance to desirable mix of coffee, restaurants and shopping
- » Base Rent: \$33.00/RSF/YR, NNN
- » 2022 Est. OpEx: \$12.89/RSF/YR

### CORPORATE CENTER