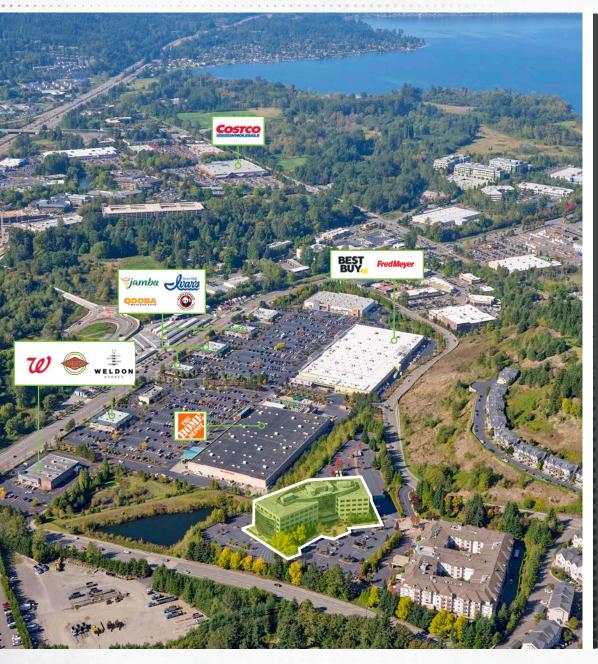

### **15 MINUTES**

TO DOWNTOWN **BELLEVUE** 

## **MINUTES**

TO DOWNTOWN **SEATTLE** 

## WALKING DISTANCE

TO STARBUCKS, FRED MEYER, FATBURGER, QDOBA, **IVAR'S AND MORE** 