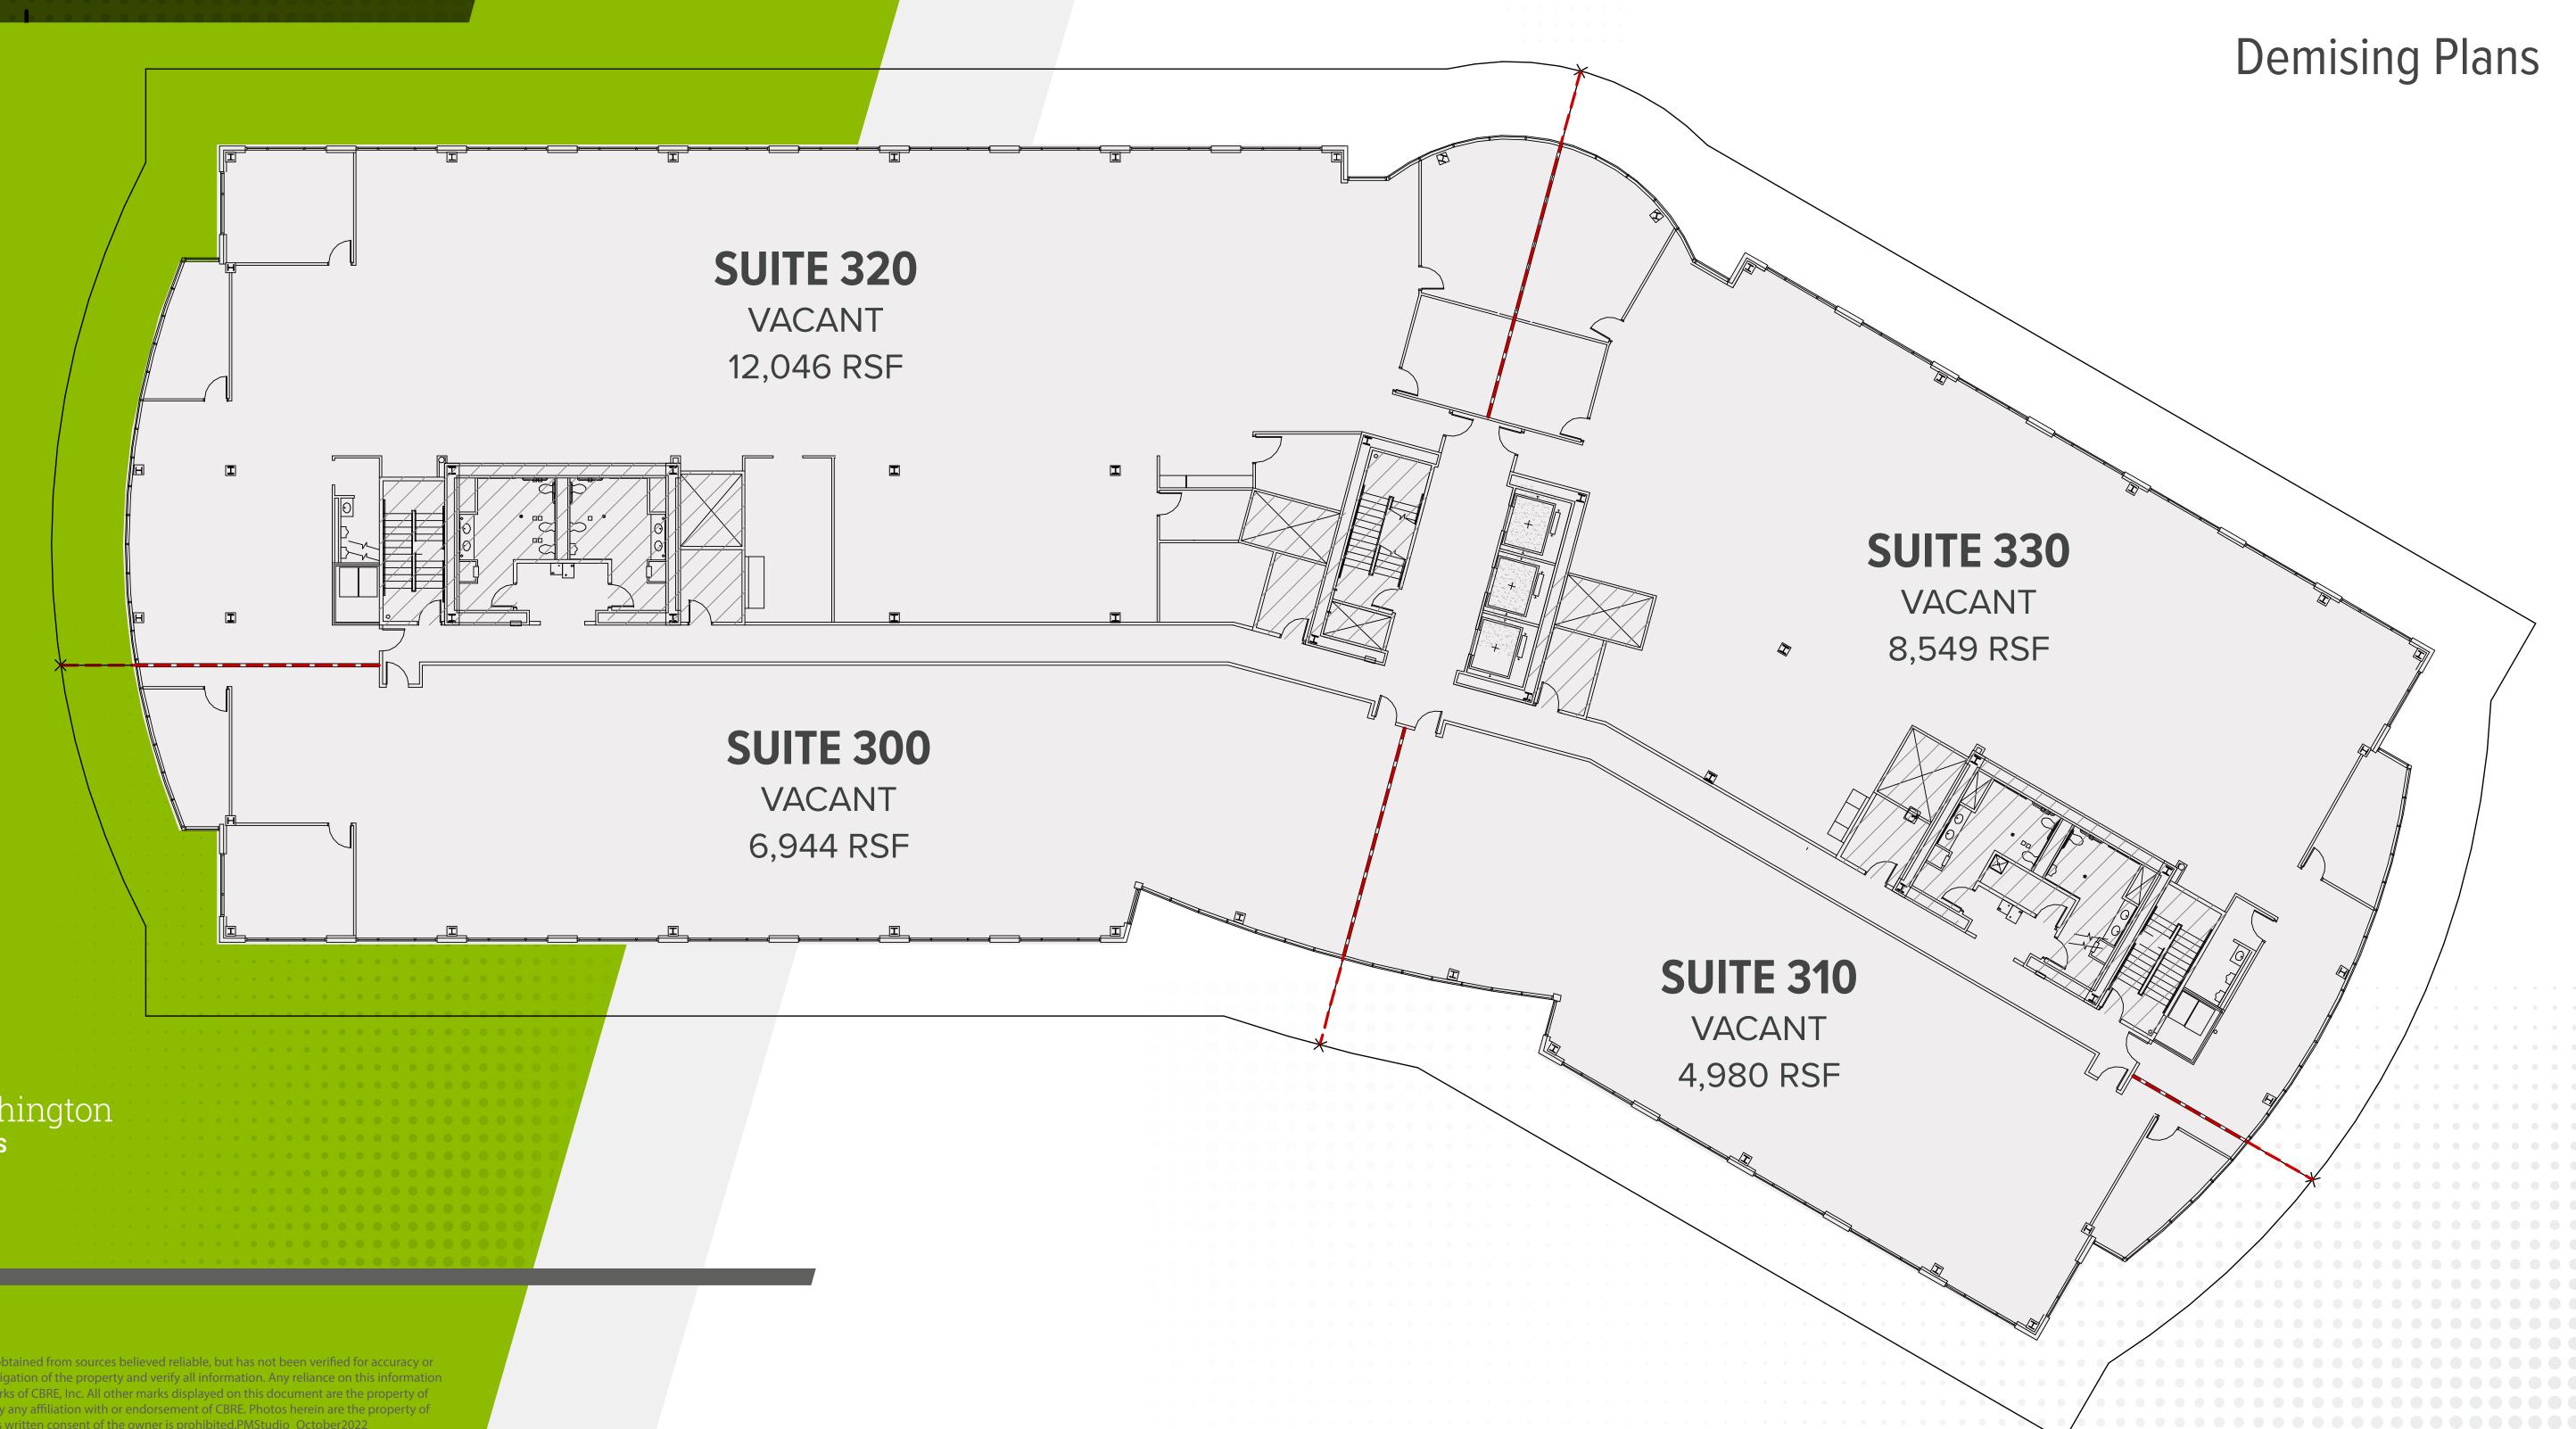

# FLOOR 3

FULL FLOOR: 32,519 RSF

FOR MORE INFORMATION, PLEASE CONTACT

# EASTPOINTE CORPORATE CENTER

FLOOR 3

FULL FLOOR: 32,519 RSF

22833 SE Black Nugget Rd, Issaquah, WA 98029

FOR MORE INFORMATION, PLEASE CONTACT