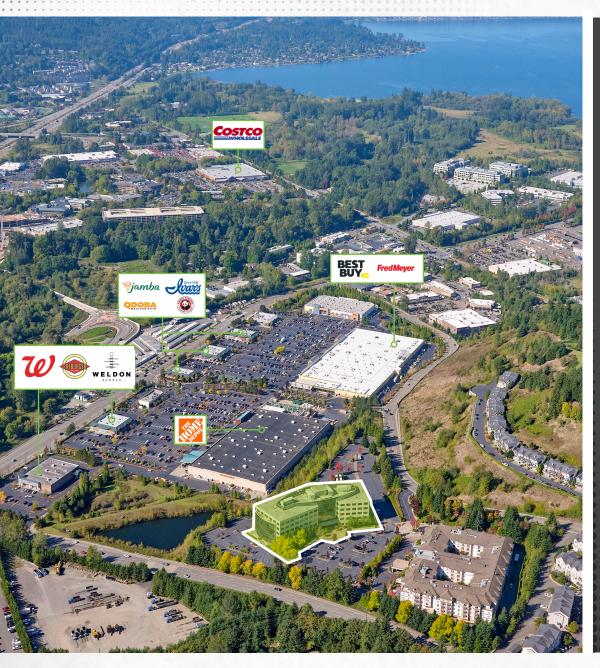

## WALKING DISTANCE

TO STARBUCKS, FRED MEYER, FATBURGER, QDOBA, **IVAR'S AND MORE** 