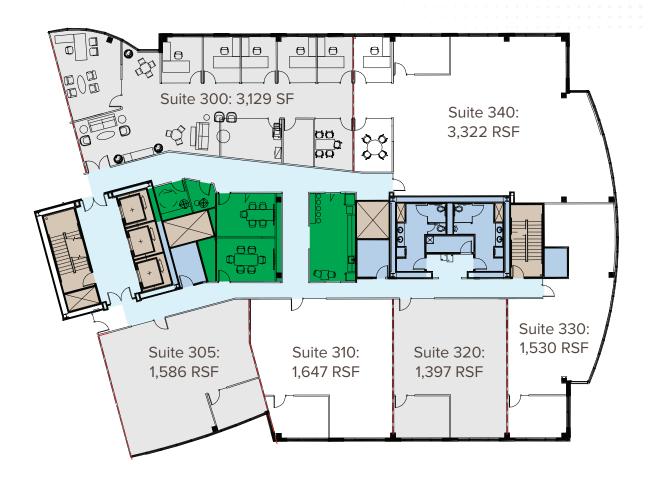

### **Third Floor**

- » ±1,397-3,322 RSF Market-Ready Suites
- » All suites have access to shared amenities including two conference rooms, private phone room and kitchen/break area