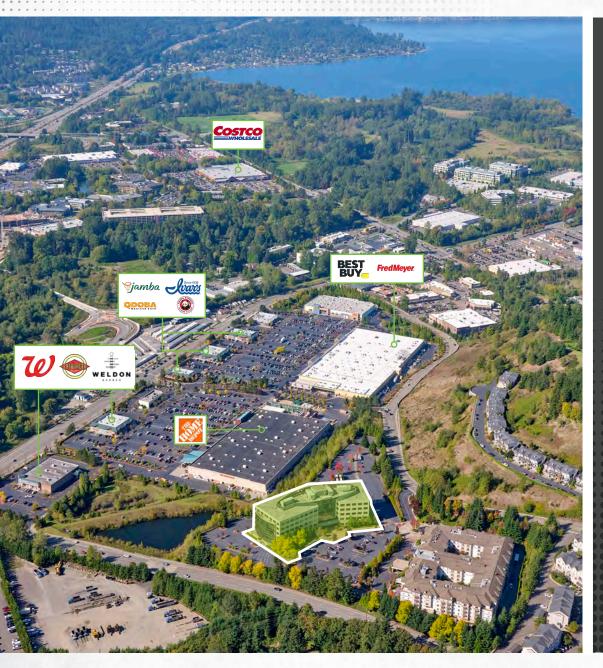

## WALKING DISTANCE

TO STARBUCKS, FRED MEYER, FATBURGER, QDOBA, **IVAR'S AND MORE** 