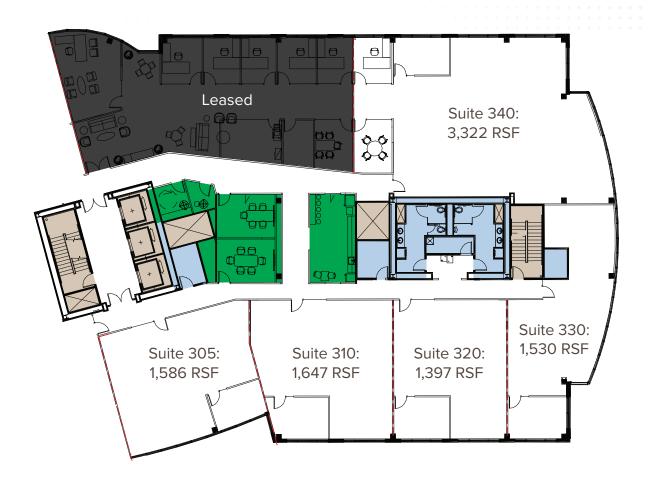

### **Third Floor**

- » Market-Ready Suites with Flexibile Configurations Available
- » All suites have access to shared amenities including two conference rooms, private phone room and kitchen/break area