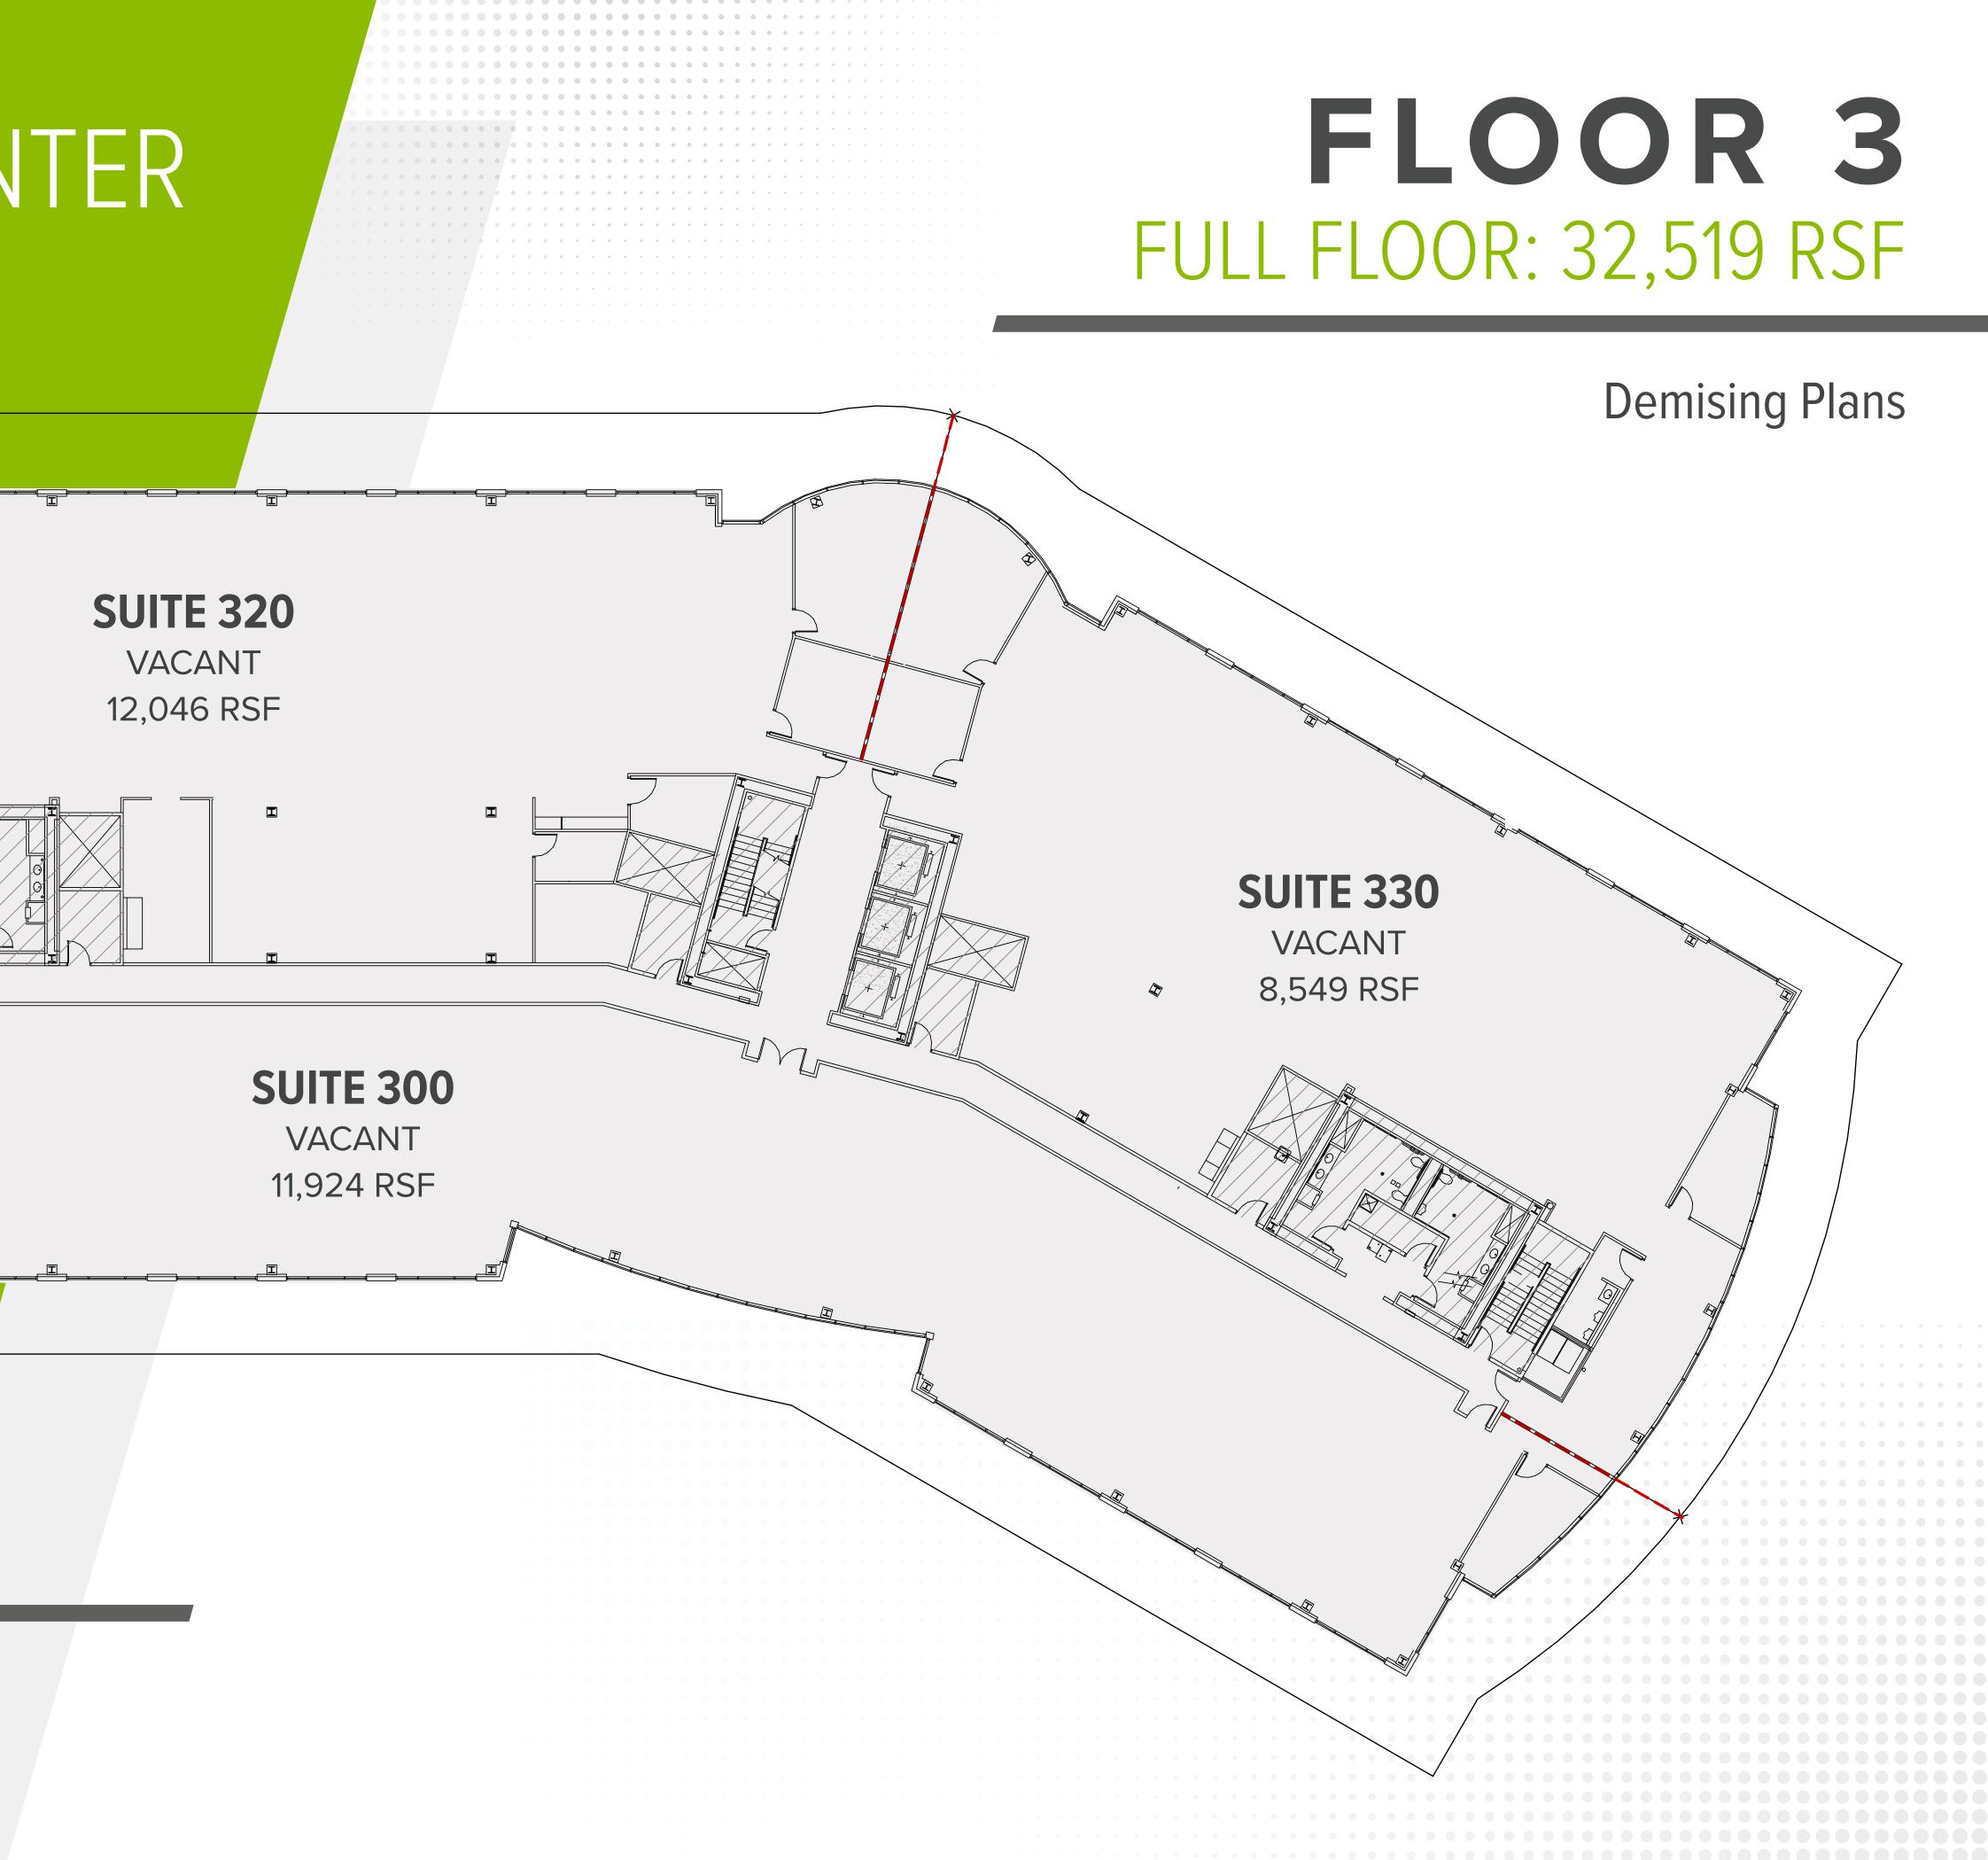

quah, WA 98029

#### FOR MORE INFORMATION, PLEASE CONTACT

**JEFF JOCHUMS** Executive Vice President +1 425 462 6971 jeff.jochums@cbre.com

### **SCOTT M. DAVIS**

Executive Vice President +1 425 462 6912 scott.davis@cbre.com

CBRE, INC. 929 108th Ave NE Suite 700 Bellevue, WA 98004







Lake Washington PARTNERS

## SUITE 300 FULL FLOOR: 32,519 RSF

# 120 Open Office Workstations

## OFFICE SPACE FOR LEASE EASTPOINTE CORPORATE CENTER

I

I

#### 22833 SE Black Nugget Rd, Issaquah, WA 98029

#### FOR MORE INFORMATION, PLEASE CONTACT

**JEFF JOCHUMS** Executive Vice President +1 425 462 6971 jeff.jochums@cbre.com

#### **SCOTT M. DAVIS**

Executive Vice President +1 425 462 6912 scott.davis@cbre.com

CBRE, INC. 929 108th Ave NE Suite 700 Bellevue, WA 98004





Lake Washington PARTNERS





## OFFICE SPACE FOR LEASE EASTPOINTE CORPORATE CENTER

I

I

#### 22833 SE Black Nugget Rd, Issaquah, WA 98029

#### FOR MORE INFORMATION, PLEASE CONTACT

**JEFF JOCHUMS** Executive Vice President +1 425 462 6971 jeff.jochums@cbre.com

#### **SCOTT M. DAVIS**

Executive Vice President +1 425 462 6912 scott.davis@cbre.com

CBRE, INC. 929 108th Ave NE Suite 700 Bellevue, WA 98004





Lake Washington PARTNERS