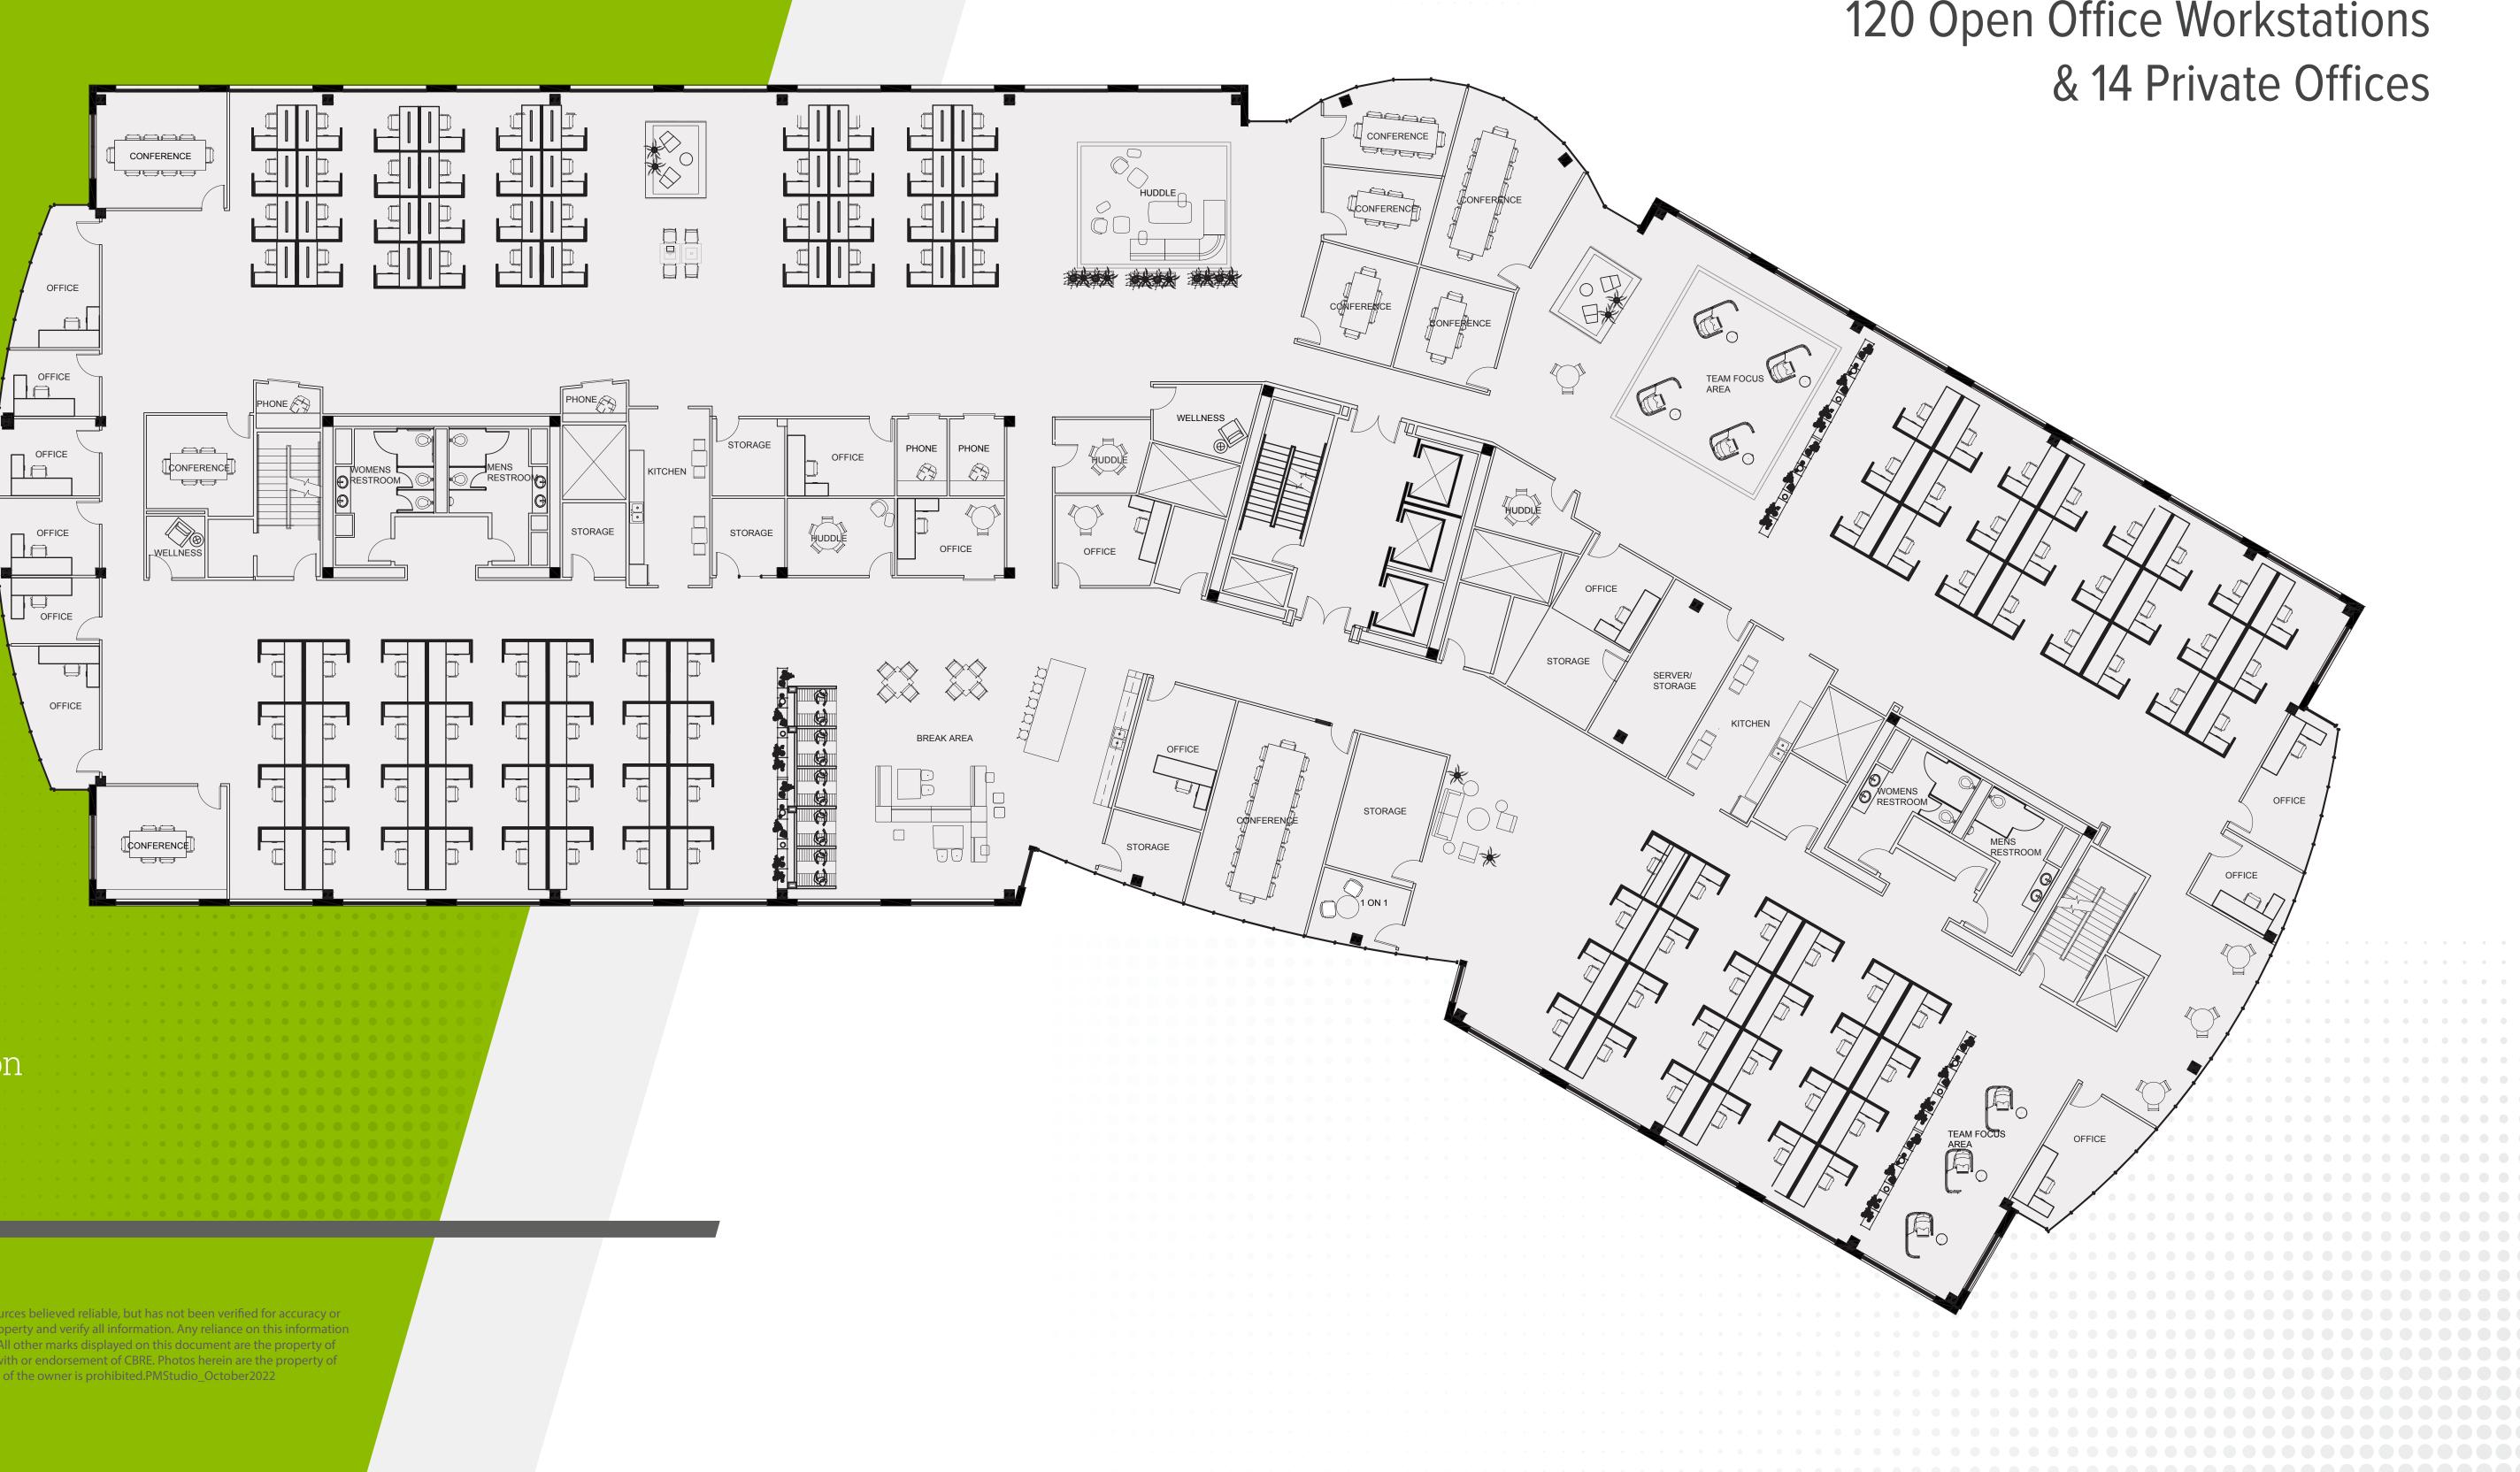

## OFFICE SPACE FOR LEASE EASTPOINTE CORPORATE CENTER

### 22833 SE Black Nugget Rd, Issaquah, WA 98029

#### FOR MORE INFORMATION, PLEASE CONTACT

**JEFF JOCHUMS** Executive Vice President +1 425 462 6971 jeff.jochums@cbre.com

### **SCOTT M. DAVIS**

Executive Vice President +1 425 462 6912 scott.davis@cbre.com

CBRE, INC. 929 108th Ave NE Suite 700 Bellevue, WA 98004







Lake Washington PARTNERS

## SUITE 300 FULL FLOOR: 32,519 RSF

# 120 Open Office Workstations

## OFFICE SPACE FOR LEASE EASTPOINTE CORPORATE CENTER

I

I

#### 22833 SE Black Nugget Rd, Issaquah, WA 98029

#### FOR MORE INFORMATION, PLEASE CONTACT

**JEFF JOCHUMS** Executive Vice President +1 425 462 6971 jeff.jochums@cbre.com

#### **SCOTT M. DAVIS**

Executive Vice President +1 425 462 6912 scott.davis@cbre.com

CBRE, INC. 929 108th Ave NE Suite 700 Bellevue, WA 98004





Lake Washington PARTNERS





## OFFICE SPACE FOR LEASE EASTPOINTE CORPORATE CENTER

I

I

#### 22833 SE Black Nugget Rd, Issaquah, WA 98029

#### FOR MORE INFORMATION, PLEASE CONTACT

**JEFF JOCHUMS** Executive Vice President +1 425 462 6971 jeff.jochums@cbre.com

#### **SCOTT M. DAVIS**

Executive Vice Preside