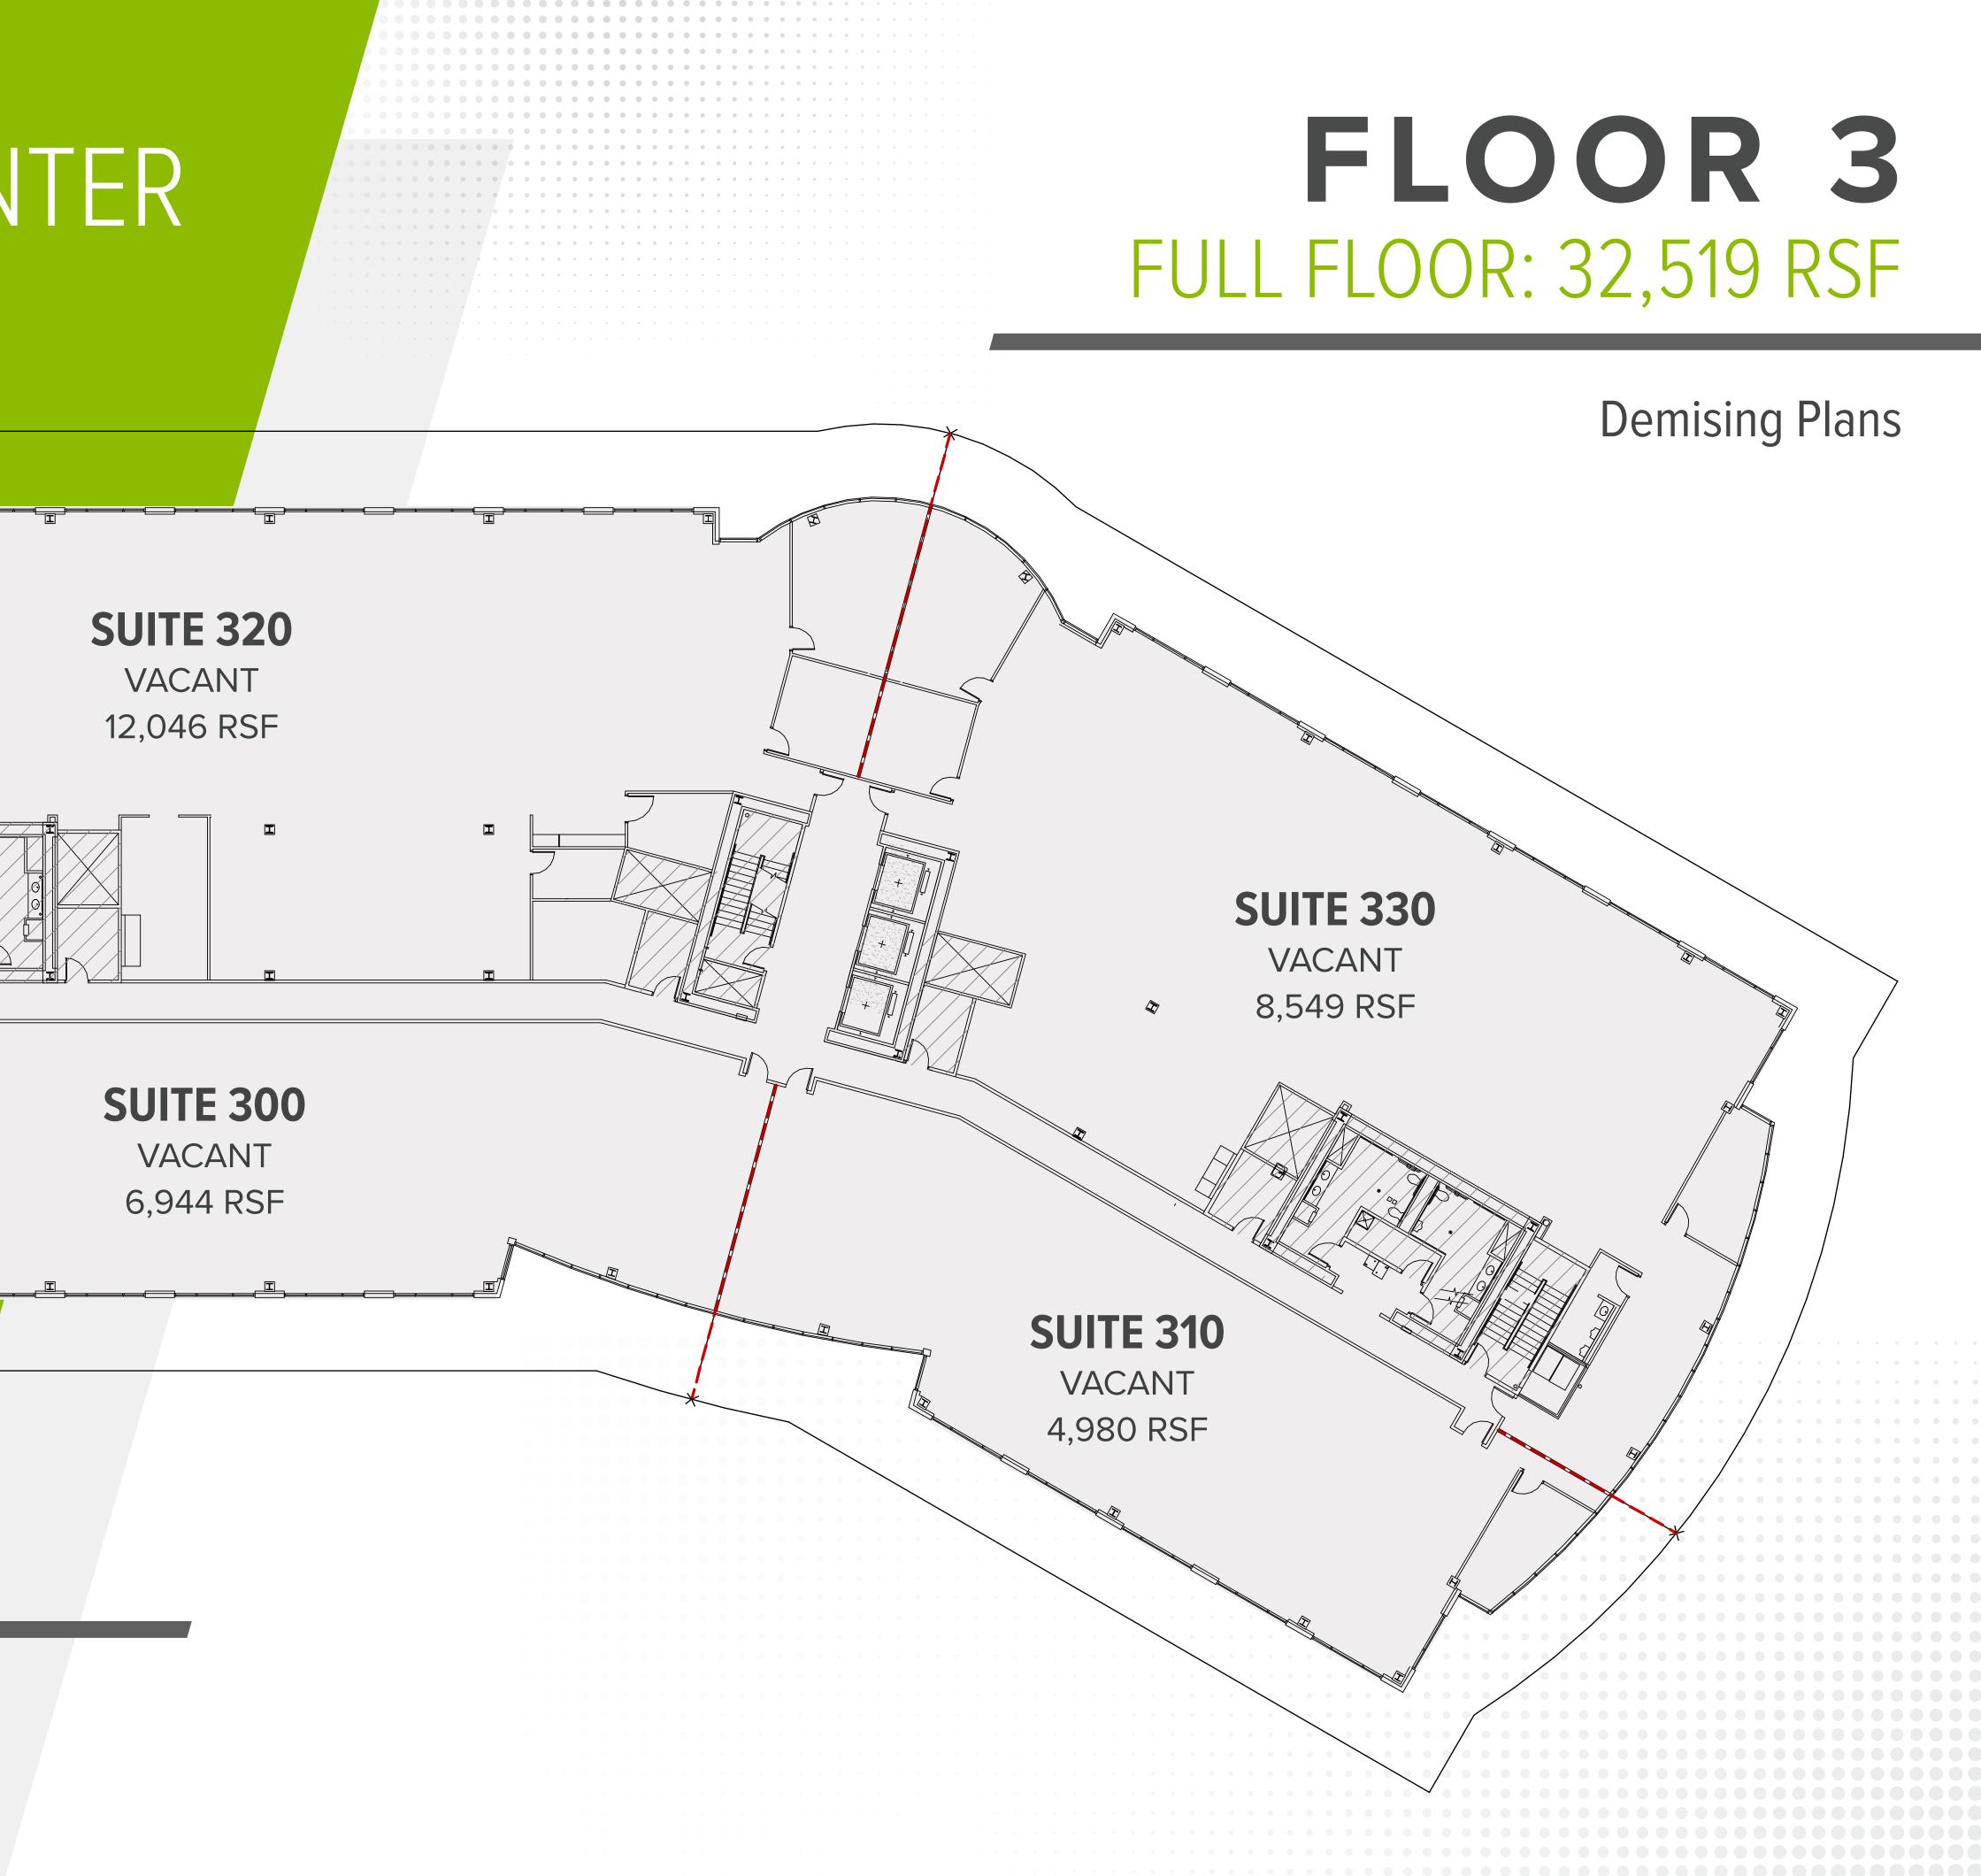

STPOINTE CORPORATE CENTER

I

I

#### 22833 SE Black Nugget Rd, Issaquah, WA 98029

#### FOR MORE INFORMATION, PLEASE CONTACT

**JEFF JOCHUMS** Executive Vice President +1 425 462 6971 jeff.jochums@cbre.com

#### **SCOTT M. DAVIS**

Executive Vice President +1 425 462 6912 scott.davis@cbre.com

CBRE, INC. 929 108th Ave NE Suite 700 Bellevue, WA 98004





Lake Washington PARTNERS





## OFFICE SPACE FOR LEASE EASTPOINTE CORPORATE CENTER

I

I

#### 22833 SE Black Nugget Rd, Issaquah, WA 98029

#### FOR MORE INFORMATION, PLEASE CONTACT

**JEFF JOCHUMS** Executive Vice President +1 425 462 6971 jeff.jochums@cbre.com

#### **SCOTT M. DAVIS**

Executive Vice President +1 425 462 6912 scott.davis@cbre.com

CBRE, INC. 929 108th Ave NE Suite 700 Bellevue, WA 98004





Lake Washington PARTNERS