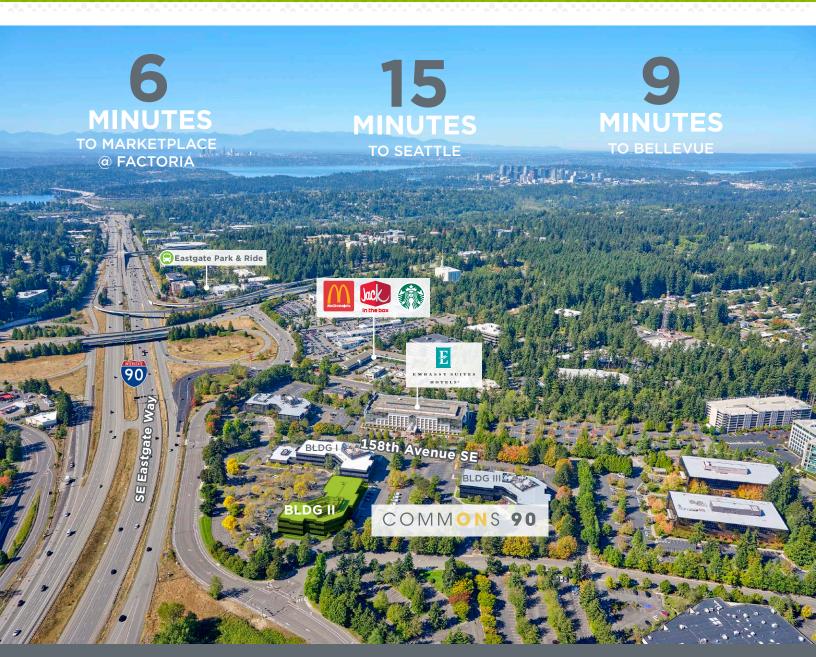

# COMMONS 90

15900 SE Eastgate Way, Building II • Bellevue, WA 98008

14,698 RSF AVAILABLE



# **PROPERTY HIGHLIGHTS**



**HIGH IMAGE** I-90 visibility



PLENTIFUL PARKING

4/1,000 RSF Free of charge



# TRAINING & CONFERENCE CENTER

Reservable room for 50+ people with A/V equipment



### **FITNESS CENTER**

With showers, lockers & towel service



### COURTYARD

With seating & fire pits



#### **QUICK BITES**

Avanti Market on-site



### TELECOM/DATA

CenturyLink fiber optic cable to the site



#### OWNEDSHIP

Locally owned and managed by Lake Washington Partners



# SUITE 210 / 14,698 RSF

CONCEPTUAL PLAN



AVAILABLE JANUARY 1, 2024 OR POTENTIALLY SOONER





COMMONS 90 \_\_\_\_\_\_ 3

# IN THE HEART OF EASTGATE



## FOR MORE INFORMATION PLEASE CONTACT:

## JEFF JOCHUMS

Executive Vice President Transaction Specialist +1 425 462 6971 jeff.jochums@cbre.com

# ROBERT BAKE

+1 425 462 6974 robert.baker@cbre.com





CBRE, Inc. | 929 108th | Suite 500 | Bellevue, WA 98004

© 2023 CBRE, Inc. All rights reserved. This information has been obtained from sources believed reliable, but has not been verified for accuracy or completeness. You should conduct a careful, independent investigation of the property and verify all information. Any reliance on this information is solely at your own risk. CBRE and the CBRE logo are service marks of CBRE, Inc. All other marks displayed on this document are the property of their respective owners, and the use of such logos does not imply any affiliation with or endorse