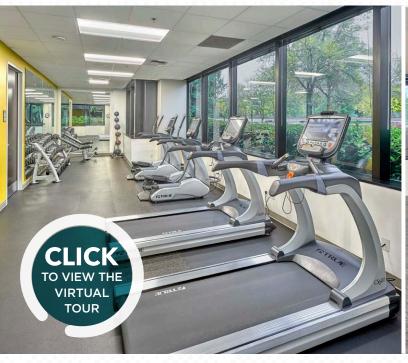

# COMMONS 90

15900 SE Eastgate Way, Building II • Bellevue, WA 98008

14,698 RSF AVAILABLE



# **PROPERTY HIGHLIGHTS**



**HIGH IMAGE** I-90 visibility



PLENTIFUL PARKING

4/1,000 RSF Free of charge



# TRAINING & CONFERENCE CENTER

Reservable room for 50+ people with A/V equipment



### **FITNESS CENTER**

With showers, lockers & towel service



### COURTYARD

With seating & fire pits



#### **QUICK BITES**

Avanti Market on-site



### TELECOM/DATA

CenturyLink fiber optic cable to the site



#### OWNEDSHIP

Locally owned and managed by Lake Washington Partners



# SUITE 210 / 14,698 RSF

CONCEPTUAL PLAN



AVAILABLE JANUARY 1, 2024 OR POTENTIALLY SOONER





COMMONS 90 \_\_\_\_\_\_ 3

# IN THE HEART OF EASTGATE



## FOR MORE INFORMATION PLEASE CONTACT:

## JEFF JOCHUMS

Executive Vice President Transaction Specialist +1 425 462 6971 jeff.jochums@cbre.com

# ROBERT BAKE

+1 425 462 6974 robert.baker@cbre.com





CBRE, Inc. | 929 108th | Suite 500 | Bellevue, WA 98004

© 2023 CBRE, Inc. All rights reserved. This information has been obtained from sources believed reliable, but has not been verified for accuracy or completeness. You should conduct a careful, independent investigation of the property and verify all information. Any reliance on this information is solely at your own risk. CBRE and the CBRE logo are service marks of CBRE, Inc. All other marks displayed on this document are the property of their respective owners, and the use o