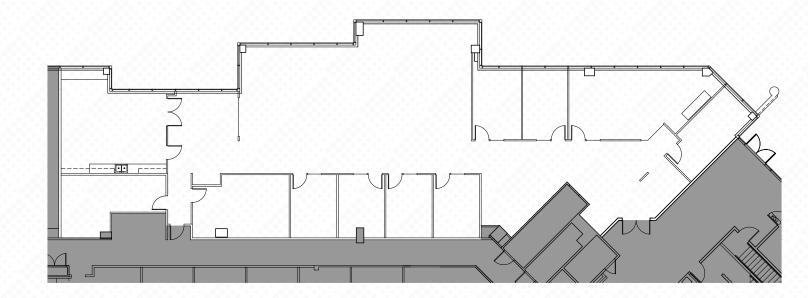

## COMMONS 90

15900 SE Eastgate Way, Building II • Bellevue, WA 98008

6,122-14,698 RSF AVAILABLE



### **PROPERTY HIGHLIGHTS**



**HIGH IMAGE** I-90 visibility



PLENTIFUL PARKING 4/1,000 RSF

4/1,000 RSF Free of charge



### TRAINING & CONFERENCE CENTER

Reservable room for 50+ people with A/V equipment



### **FITNESS CENTER**

With showers, lockers & towel service



COURTYARD

With seating & fire pits



#### **QUICK BITES**

Avanti Market on-site



### TELECOM/DATA

CenturyLink fiber optic cable to the site



#### OWNEDSHID

Locally owned and managed by Lake Washington Partners



# **SUITE 125 / 6,122 RSF**



**AVAILABLE JULY 1, 2025** 



## SUITE 210 / 14,698 RSF



**AVAILABLE NOW** 



4

### IN THE HEART OF EASTGATE



### FOR MORE INFORMATION PLEASE CONTACT:

### JEFF JOCHUMS

Executive Vice President +1 425 462 6971 jeff.jochums@cbre.com

### SCOTT M. DAVIS

Executive Vice President +1 425 462 6912 scott.davis@cbre.com





CBRE, Inc. | 929 108th | Suite 500 | Bellevue, WA 98004

© 2024 CBRE, Inc. All rights reserved. This information has been obtained from sources believed reliable, but has not been verified for accuracy or completeness. You should conduct a careful, independent investigation of the property and verify all information. Any reliance on this information is solely at your own risk. CBRE and the CBRE logo are service marks of CBRE, Inc. All other marks displayed on this d