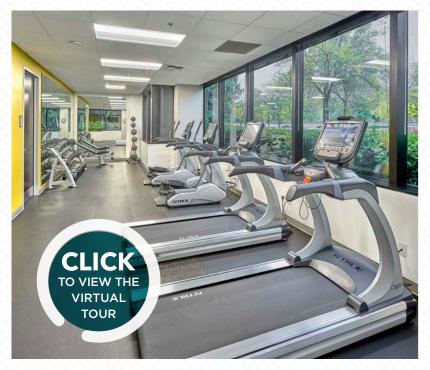

### **FITNESS CENTER**

With showers, lockers & towel service

COURTYARD

With seating & fire pits