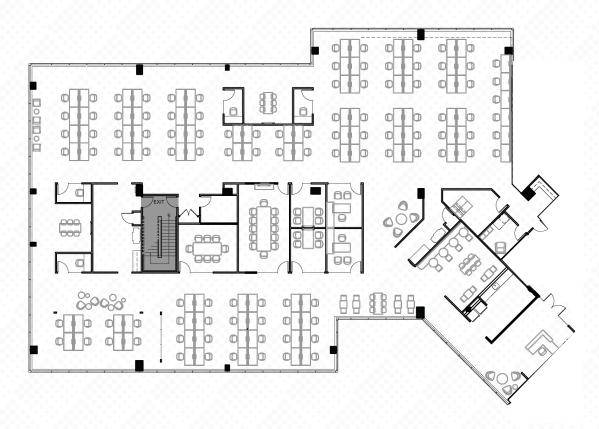

# **SUITE 125 / 6,122 RSF**

**AVAILABLE JULY 1, 2025** 

## SUITE 210 / 14,698 RSF

**AVAILABLE NOW** 

4