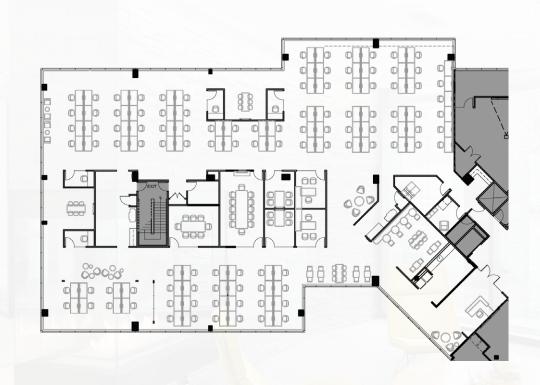

## COMMONS 90

## SUITE 210 14,698 SF

CONCEPTUAL PLAN

**AVAILABLE JANUARY 1, 2024** 

FOR MORE INFO PLEASE CONTACT