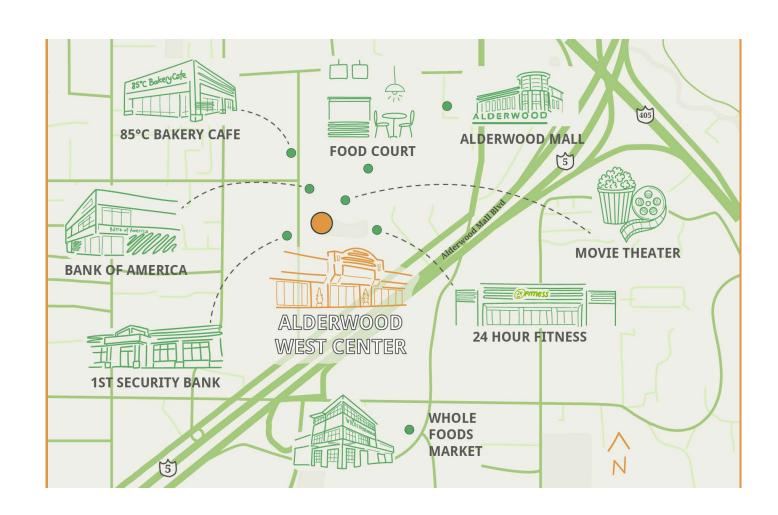

### ALDERWOOD WEST CENTER

0.2 Mile Walk to Alderwood Mall

1.5 Miles From Lynnwood Transit Center & Light Rail Located less than 20 miles north of downtown Seattle, Alderwood West Center offers both office and retail spaces, totaling 23,844 square feet.

This prime Lynnwood location was built in 1982 and is adjacent to Alderwood Mall as well as numerous restaurants and retail stores