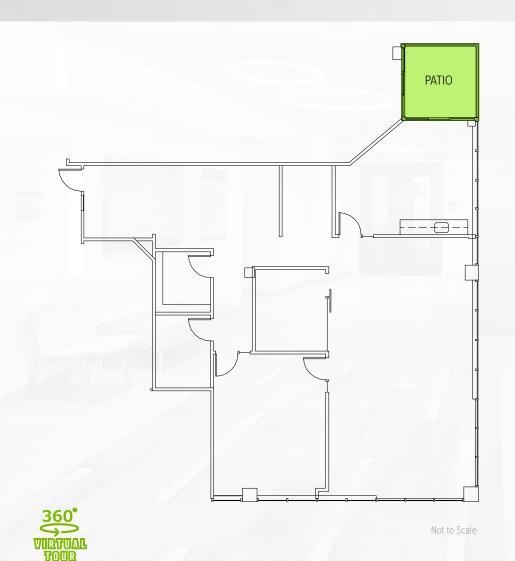

# G A T E W A Y 4 0 5

## SUITE 220 2,527 SF

AVAILABLE 9/1/2022

(OR POTENTIALLY SOONER)

FOR MORE INFO PLEASE CONTACT