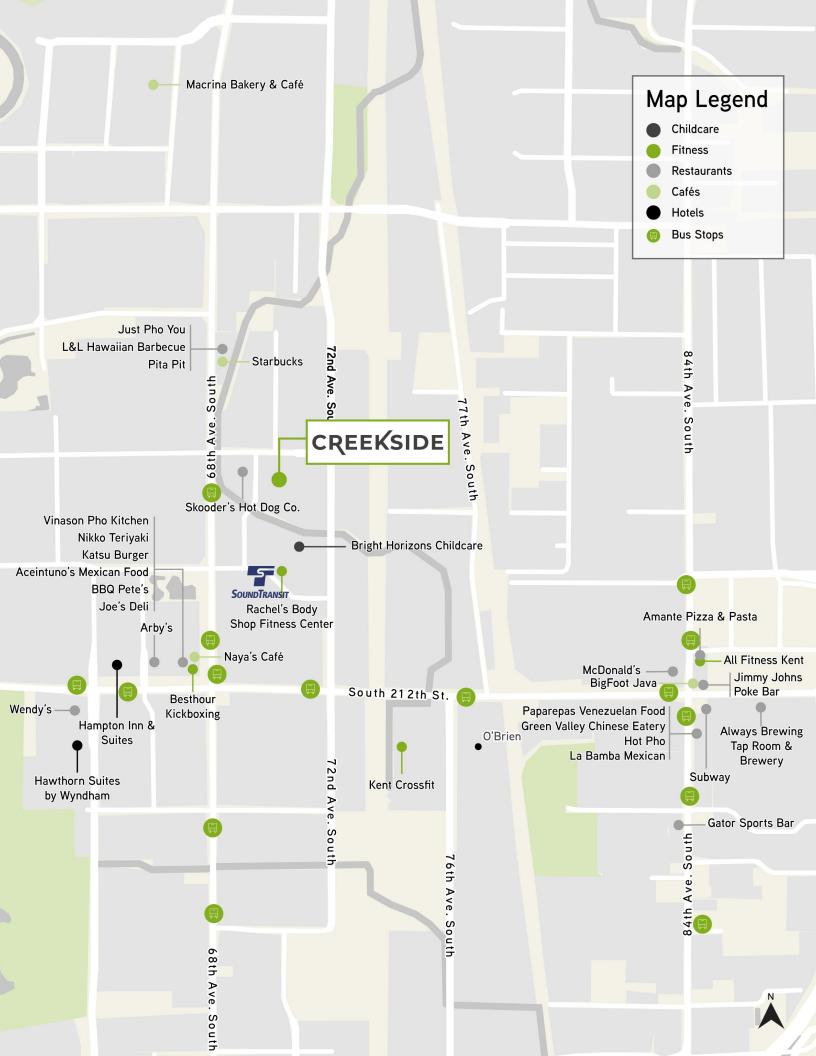

### WORK AND LIFE, RE-BALANCED

Creekside is strategically located in the center of Puget Sound's workforce. Easily accessible by 4 major highways and the Seattle-Tacoma International Airport, tenants can easily conduct business on a regional, national, or international basis. With convenient onsite amenities and ample parking, this serene location is the perfect setting for your workforce to thrive.

#### IN THE CENTER OF IT ALL

Centrally located in the growing Kent Valley at the nexus of Seattle, Bellevue, and Tacoma, Creekside is easily accessible via the I-5, I-405 & SR-167 highways, allowing your business to attract talent from many areas.