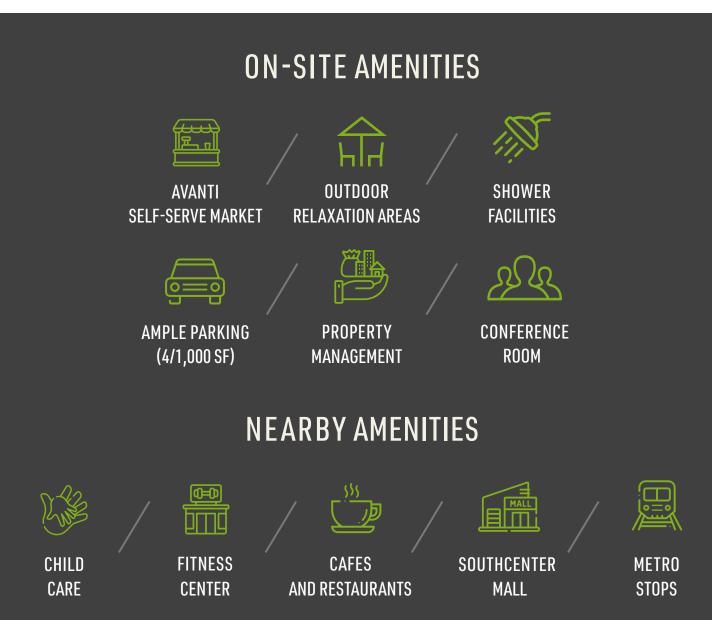

### WORK AND LIFE, RE-BALANCED

Creekside is strategically located in the center of Puget Sound's workforce. Easily accessible by 4 major highways and the Seattle-Tacoma International Airport, tenants can easily conduct business on a regional, national, or international basis. With convenient onsite amenities and ample parking, this serene location is the perfect setting for your workforce to thrive.