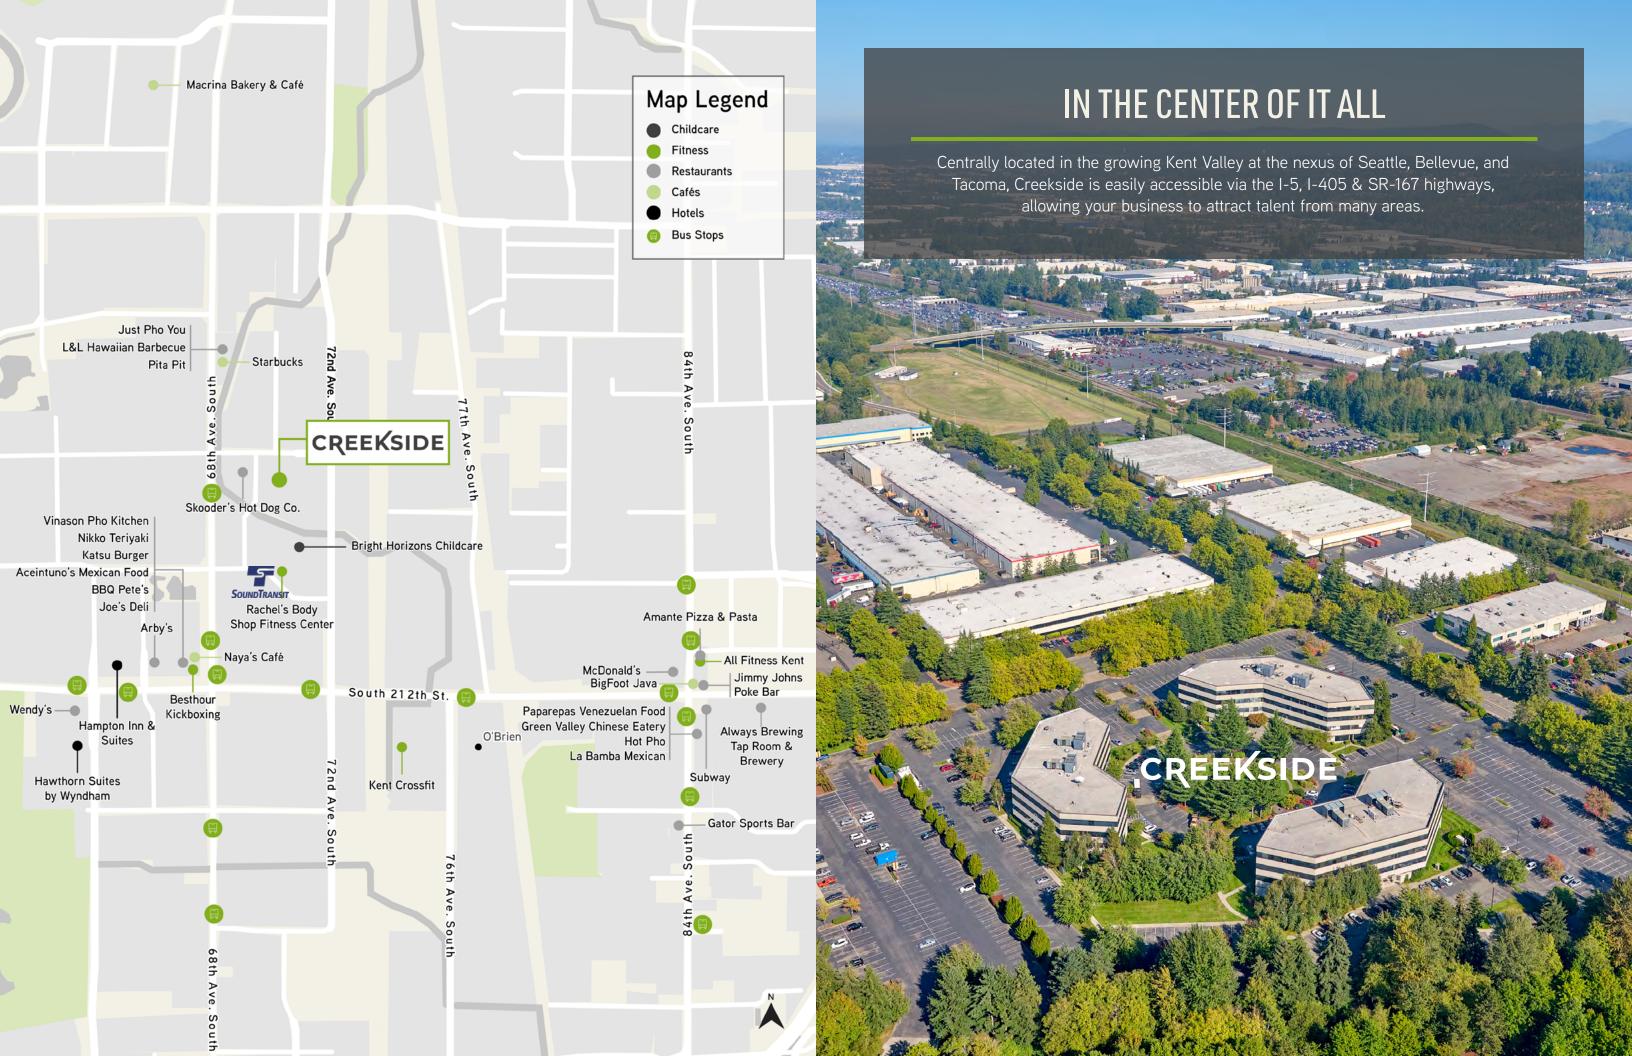

# WORK AND LIFE, RE-BALANCED

Creekside is strategically located in the center of Puget Sound's workforce. Easily accessible by 4 major highways and the Seattle-Tacoma International Airport, tenants can easily conduct business on a regional, national, or international basis. With convenient onsite amenities and ample parking, this serene location is the perfect setting for your workforce to thrive.

#### **NEARBY AMENITIES**

CHILD CARE

FITNESS CENTER

CAFES AND RESTAURANTS

SOUTHCENTER MALL

METRO STOPS