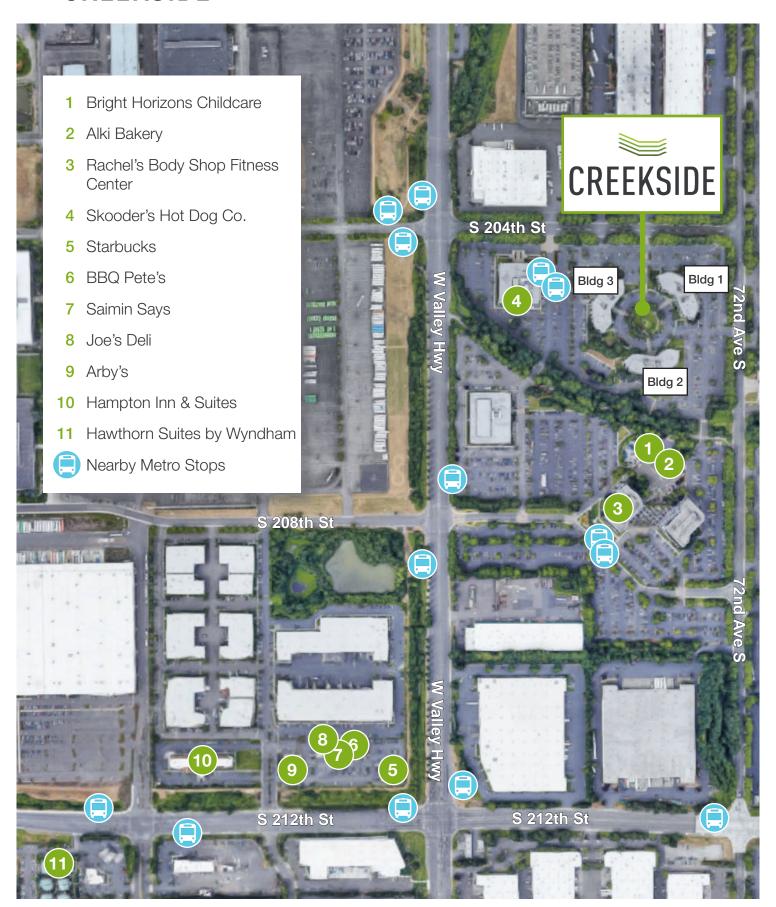

facilities in each building
- Outdoor relaxation and picnic areas, including BBQ and benches
- Turning-Art rotating, curated selection of local art displayed in lobbies

# SAFE & COLLABORATIVE SUBURBAN CAMPUS ENVIRONMENT

- Widespread & open-air environment with multiple meeting places for employee collaboration outside of the office
- Abundant free outdoor parking with multiple access points to all three buildings
- Low-rise 4-story buildings allow for easy access to tenant suites via multiple stairs and elevators in each building



#### **ADDRESS**

20415 – 20435 72nd Ave S Kent, WA



# TOTAL RENTABLE SF

218,426



#### YEAR BUILT

1984



# **PARKING RATIO**

4/1,000 SF (no charge)



#### CONSTRUCTION TYPE

Concrete and steel





# LOCAL AREA RETAIL, DINING & HOTEL ESTABLISHMENTS











# CENTRALLY LOCATED BETWEEN SEATTLE/BELLEVUE AND TACOMA



OWNED AND MANAGED BY:

FOR MORE INFORMATION, CONTACT:



# Mike George

+1 425 586 5618 mgeorge@nai-psp.com

## **Scott Sulman**

+1 425 586 5647 ssulman@nai-psp.com